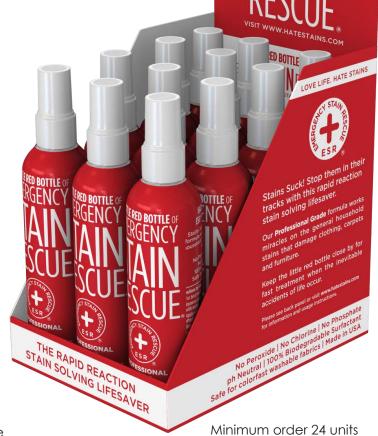

### **ESR**

Out of the laundry & into life. Emergency Stain Rescue®, is the rapid reaction stain saver that stops life's spills and accidents leaving any lasting damage.

No Peroxide No Chlorine No Phosphate ph Neutral 100% Biodegradable Surfactant Safe for colorfast washable fabrics Made in USA

120ml per bottle