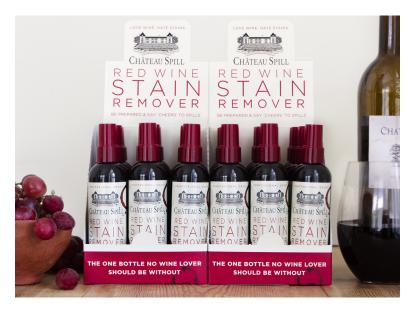

## Château Spill®

### RED WINE STAIN REMOVER

Château Spill® is a brilliant new stain remover that has been especially formulated to make sure that a red wine spill no longer leaves a nasty hangover or mess (sadly we can make no guarantees about what wine you drink......).

### LOVE WINE. HATE STAINS.

120ml per bottle

No Peroxide | No Chlorine Bleach | No Phosphates

100% Biodegradable Surfactant | ph Neutral

Safe for colorfast washable fabrics | Effective | Made in USA