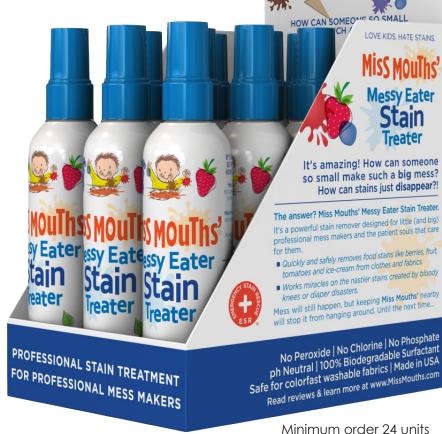

# Miss Mouths'

## YES! IT REALLY WORKS!

# Messy Eater Stain Treater

### QUESTION:

How can someone so small (or big) make so much mess? How can stains just Disappear?

### **ANSWER:**

The professional-grade stain solution for professional mess-makers and the patient souls who care for them.

Works like magic on common house-hold spills including berries, ice cream, and less savory stains.

### LOVE LIFE. HATE STAINS.

120ml per bottle

No Peroxide | No Chlorine Bleach | No Phosphates

100% Biodegradable Surfactant | ph Neutral

Safe for colorfast washable fabrics | Effective | Made in USA