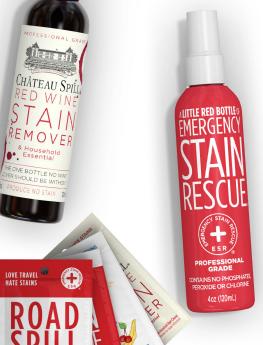

# HATE STAINS? we can help.

INTRODUCING THE ESR® FAMILY OF REMARKABLY EFFECTIVE STAIN REMOVERS

AS SEEN IN (it works!)

Parade

Chicago Tribune

COOL HUNTING

THE ONE BOTTLE NO WINELOVER SHOULD BE WITHOUT

RAPID REACTION STAIN SAVER

## Château Spill®

### RED WINE STAIN REMOVER

Château Spill® is a brilliant new stain remover that has been especially formulated to make sure that a red wine spill no longer leaves a nasty hangover or mess (sadly we can make no guarantees about what wine you drink......).

### LITTLE RED BOTTLE OF

## **EMERGENCY STAIN RESCUE**

# **TOWELETTES**

### Be Prepared for when disaster strikes

### Towelette Box - 5 Packs

**Road Spill** 5 Pack Towelette

Sku: ESR-5PK ROAD Minimum 12 units

**Limited Stock** 

Miss Mouth's 5 Pack Towelette

Sku: ESR-5PK MISSMOUTH Minimum 12 units

**Limited Stock** 