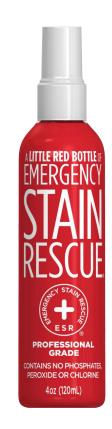

### LITTLE RED BOTTLE OF

## **EMERGENCY STAIN RESCUE**

### **ESR**

Out of the laundry & into life. Emergency Stain Rescue®, is the rapid reaction stain saver that stops life's spills and accidents leaving any lasting damage.

No Peroxide No Chlorine No Phosphate ph Neutral 100% Biodegradable Surfactant Safe for colorfast washable fabrics Made in USA

120ml per bottle