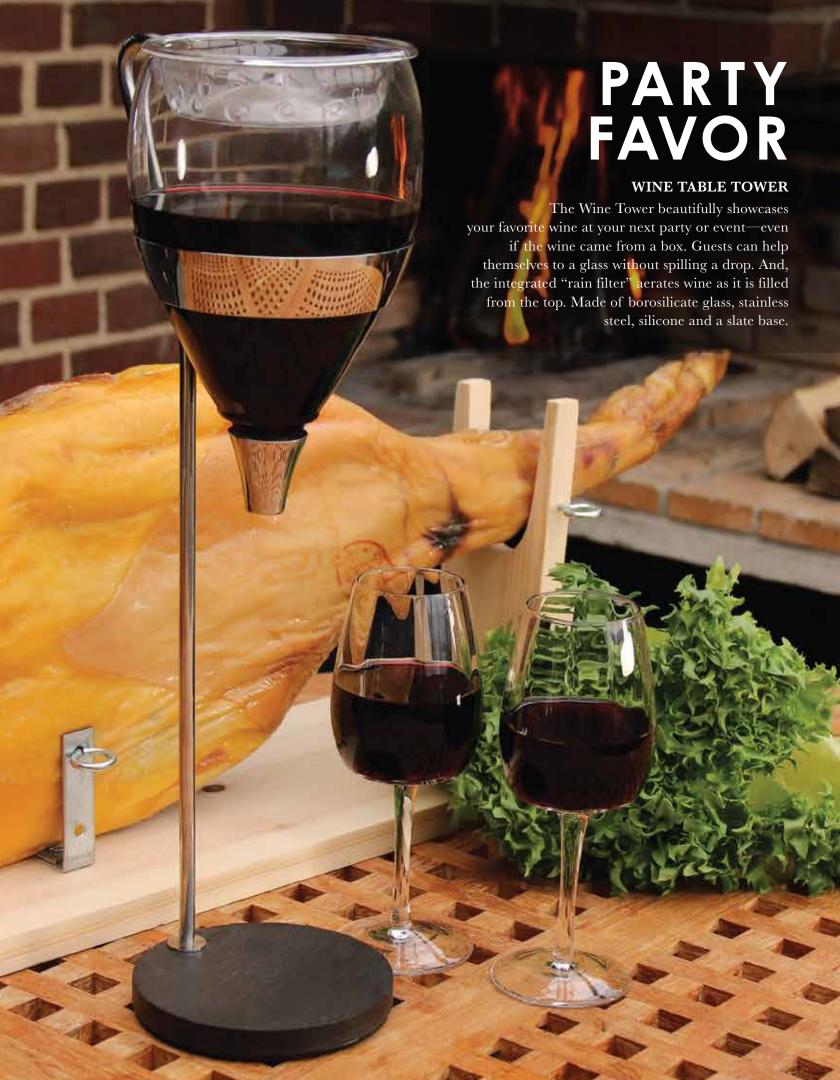

#### WINE TABLE TOWER

The Wine Tower beautifully showcases your favorite wine at your next party or event—even if the wine came from a box. Guests can help themselves to a glass without spilling a drop. And, the integrated "rain filter" aerates wine as it is filled from the top. Made of borosilicate glass, stainless steel, silicone and a slate base. Capacity 1L.