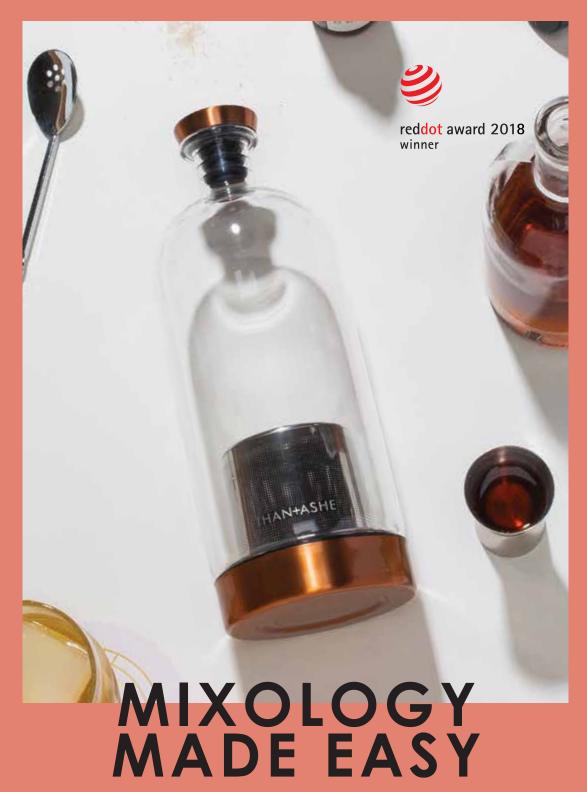

### **ALKEMISTA**

Alkemista is an all-in-one infusion vessel that enables anyone to create and serve fresh, custom crafted spirits at home or in a bar. Alkemista's ultra-fine stainless steel filter gently introduces the flavors and aromas of fruits, spices, herbs and botanicals into spirits — while preventing unwanted particles from entering the infusion. And the filter is easily removable — transforming the Alkemista into an elegant serving vessel.

#### **FEATURES:**

- 950ml lab-grade borosilicate glass
- Ultra-fine stainless steel filter
- Tritan® and stainless steel base
- Instruction + recipe booklet
- Removable label pack