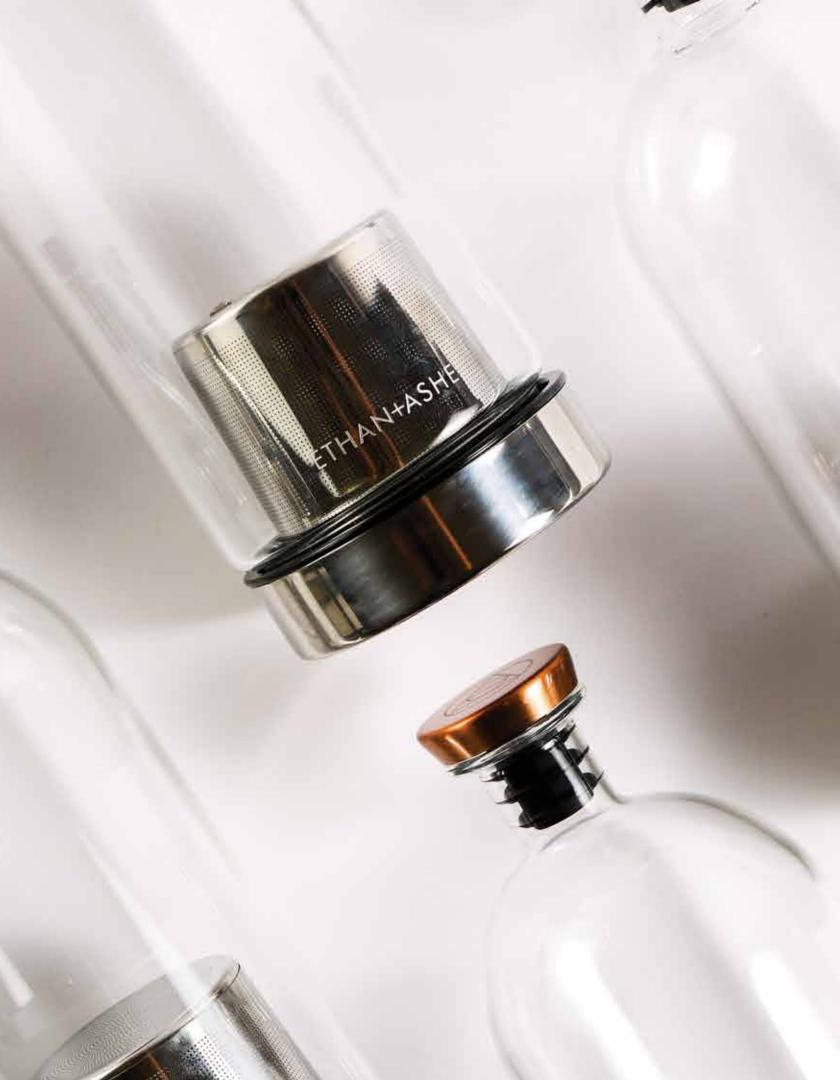

### **ALKEMISTA**

Alkemista is an all-in-one infusion vessel that enables anyone to create and serve fresh, custom crafted spirits at home or in a bar. Alkemista's ultra-fine stainless steel filter gently introduces the flavors and aromas of fruits, spices, herbs and botanicals into spirits — while preventing unwanted particles from entering the infusion. And the filter is easily removable — transforming the Alkemista into an elegant serving vessel.

#### **FEATURES:**

- 950ml lab-grade borosilicate glass
- Ultra-fine stainless steel filter
- Tritan® and stainless steel base
- Instruction + recipe booklet
- Removable label pack