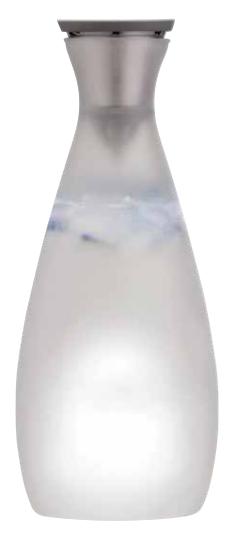

#### LIGHT CARAFE

The Light Carafe illuminates the dining experience with a soft-glowing LED nested in the base of the vessel. Designed for home and hospitality use.

#### LIGHT CARAFE

ITEM #: 433175