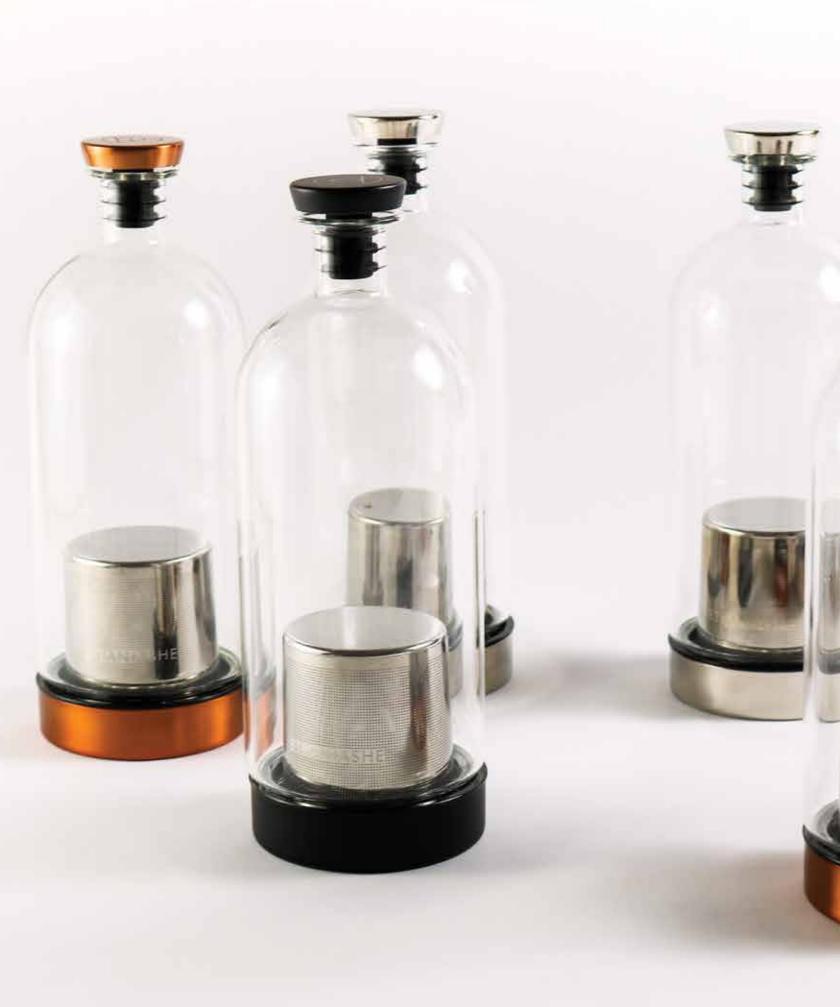

### **ALKEMISTA**

Alkemista is an all-in-one infusion vessel that enables anyone to create and serve fresh, custom crafted spirits at home or in a bar. Alkemista's ultra-fine stainless steel filter gently introduces the flavors and aromas of fruits, spices, herbs and botanicals into spirits — while preventing unwanted particles from entering the infusion. And the filter is easily removable — transforming the Alkemista into an elegant serving vessel.

#### AS FEATURED IN:

KICKSTARTER dwell

uncrate MICONSUMPTION

FOOD&WINE TRENDHUNTER

STAINLESS STEEL

MIN QTY: 6

ITEM #: AKV01SS-1

COPPER
MIN QTY: 6
ITEM #: AKV01CP-1