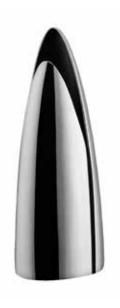

#### **CHAMPAGNE TWISTER**

Carefully uncorks any bottle of champagne or sparkling wine by gently loosening pressure with a simple twist.

**CHAMPAGNE TWISTER** 

ITEM #: 414115