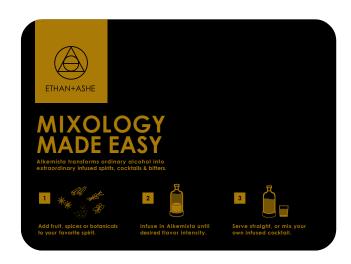

Transform ordinary alcohol into extraordinary infused spirits, cocktails and bitters.

### **ALKEMISTA**

Alkemista is an all-in-one infusion vessel that enables anyone to create and serve fresh, custom crafted spirits at home or in a bar. Alkemista's ultra-fine stainless steel filter gently introduces the flavors and aromas of fruits, spices, herbs and botanicals into spirits — while preventing unwanted particles from entering the infusion. And the filter is easily removable — transforming the Alkemista into an elegant serving vessel.