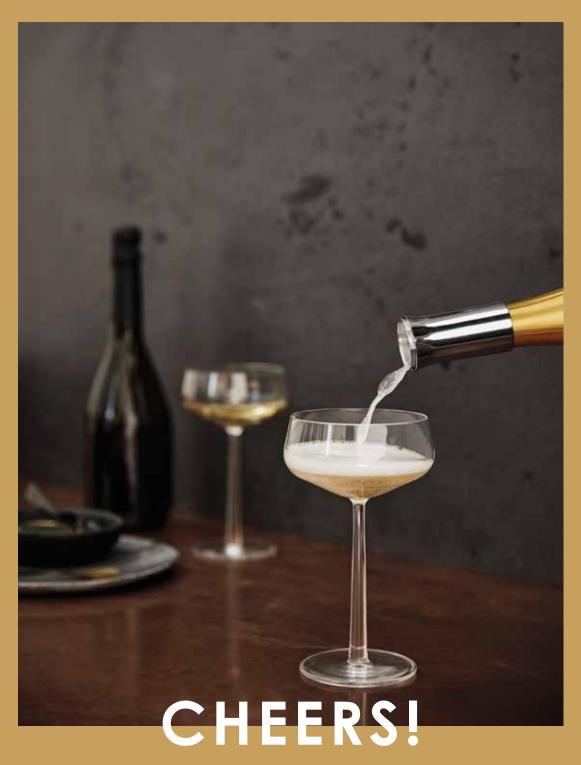

#### WINE DECANTIERE 7-IN-1

The Wine Decantiere's award-winning design slips snugly over the neck of the bottle while concealing any wayward foil or unseemly bottle threads. The built-in filter removes wine stone and cork residue and the airtight stopper preserves any remaining wine for later enjoyment.

**WINE DECANTIERE 7-IN-1** 

ITEM #: 409115

**TABLE TOWER** 