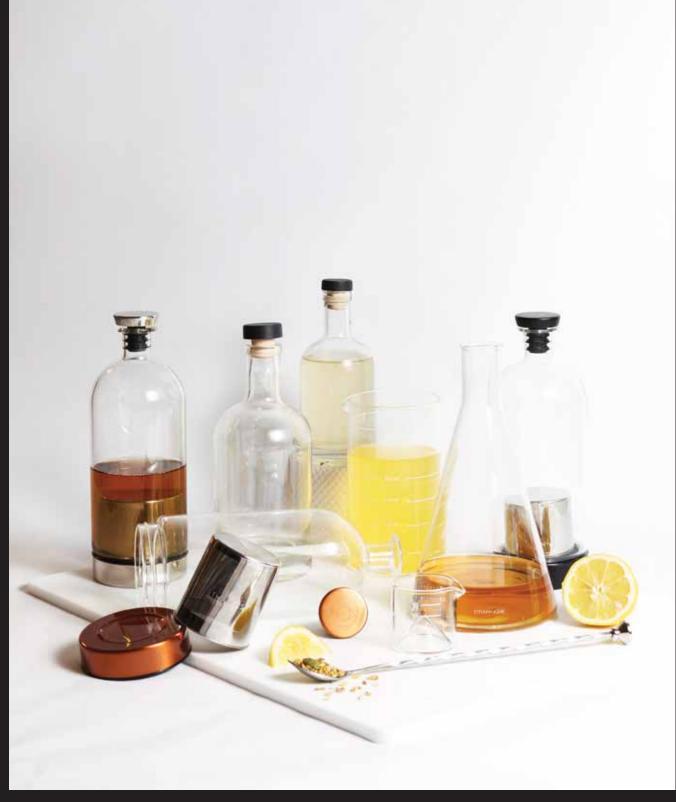

Transform ordinary alcohol into extraordinary infused spirits, cocktails and bitters.

### **ALKEMISTA**

Alkemista is an all-in-one infusion vessel that enables anyone to create and serve fresh, custom crafted spirits at home or in a bar. Alkemista's ultra-fine stainless steel filter gently introduces the flavors and aromas of fruits, spices, herbs and botanicals into spirits — while preventing unwanted particles from entering the infusion. And the filter is easily removable — transforming the Alkemista into an elegant serving vessel.

#### **FEATURES:**

- 950ml lab-grade borosilicate glass
- Ultra-fine stainless steel filter
- Tritan® and stainless steel base
- Instruction + recipe booklet
- Removable label pack