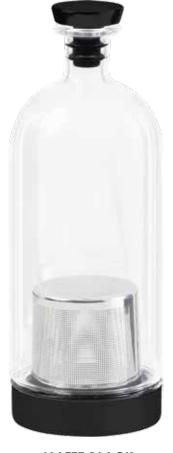

### **ALKEMISTA**

Alkemista is an all-in-one infusion vessel that enables anyone to create and serve fresh, custom crafted spirits at home or in a bar. Alkemista's ultra-fine stainless steel filter gently introduces the flavors and aromas of fruits, spices, herbs and botanicals into spirits — while preventing unwanted particles from entering the infusion. And the filter is easily removable — transforming the Alkemista into an elegant serving vessel.

#### **FEATURES:**

- 950ml lab-grade borosilicate glass
- Ultra-fine stainless steel filter
- Tritan® and stainless steel base
- Instruction + recipe booklet
- Removable label pack

MATTE BLACK
QTY: 6
ITEM #: AKV01MB-1