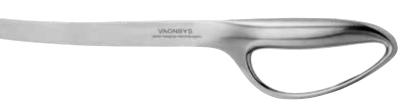

## **BAR TOOLS**

Open your choice of alcohol like a pro with the Vagnbys Collection of purpose-built bar tools.

**WINE STOPPER** 

ITEM #: 438115

**WAITER TOOL** 

ITEM #: 435115

**'WINGS' CORK SCREW** 

ITEM #: 442025