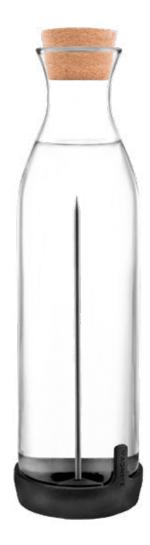

#### **COOL CARAFE**

Add flavor and flair to your water with the Cool Carafe infusion vessel. The removable, leak-proof silicone base feature a stainless steel pick that showcases your fruit or veggies while gently infusing your water with flavor.

**COOL CARAFE** 