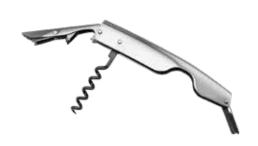

## **BAR TOOLS**

Open your choice of alcohol like a pro with the Vagnbys Collection of purpose-built bar tools.

**WINE STOPPER** 

ITEM #: 438115

**WAITER TOOL** 

ITEM #: 435115

**'WINGS' CORK SCREW** 

ITEM #: 442025

**'STEEL' FOIL CUTTER** 

ITEM #: 437025

**'SHARK' BOTTLE OPENER** 

ITEM #: 441135

**WINE DECANTIERE + STOPPER SET** 

Savor life's special moments with the Vagnbys line of champagne accessories that bring out the best in your bottle.