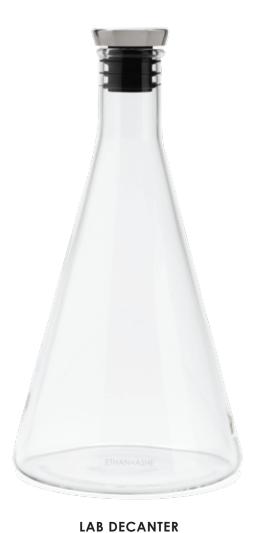

#### LAB DECANTER

An elegant showcase for your favorite wine or spirit while keeping it fresh on your bar cart.

#### LAB JIGGER

2 oz/60ml double-sided design flips upside down for quick 1/2 oz measurements.

ITEM #: LSDEC750

**MIXING BEAKER** ITEM #: LSMIX750A

LAB JIGGER ITEM #: LSJIG20