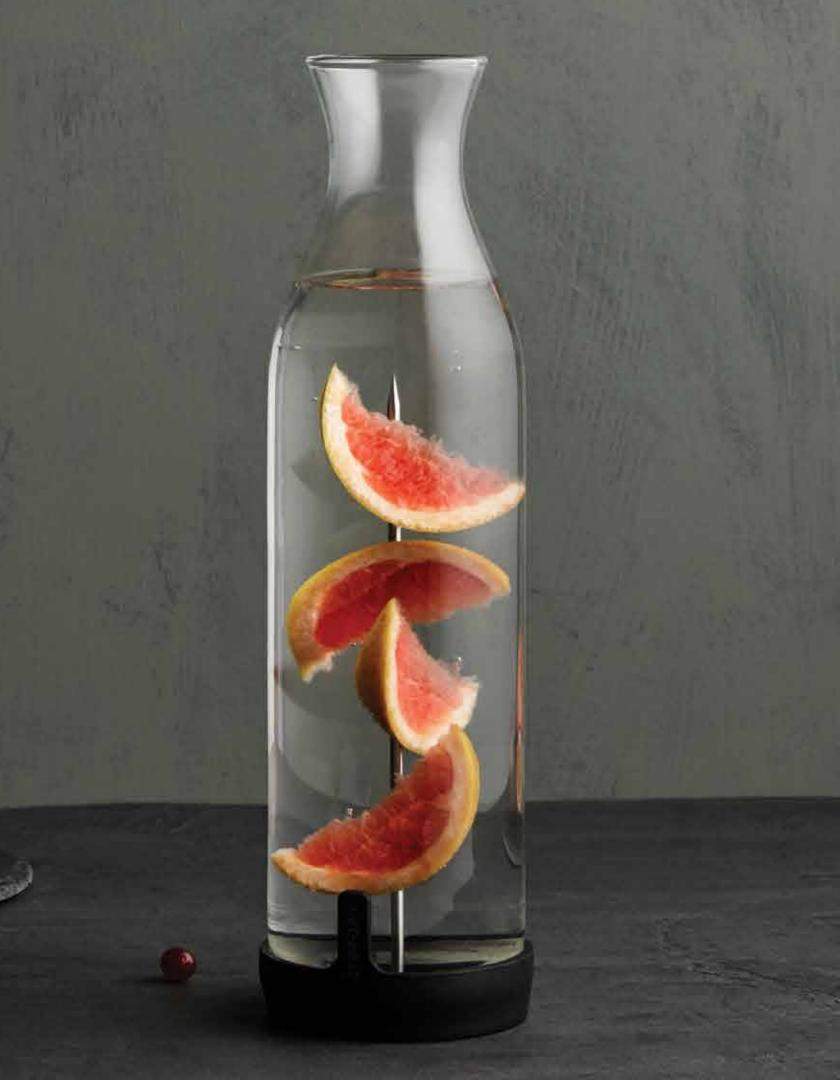

#### **COOL CARAFE**

Add flavor and flair to your water with the Cool Carafe infusion vessel. The removable, leak-proof silicone base feature a stainless steel pick that showcases your fruit or veggies while gently infusing your water with flavor.

**COOL CARAFE** 