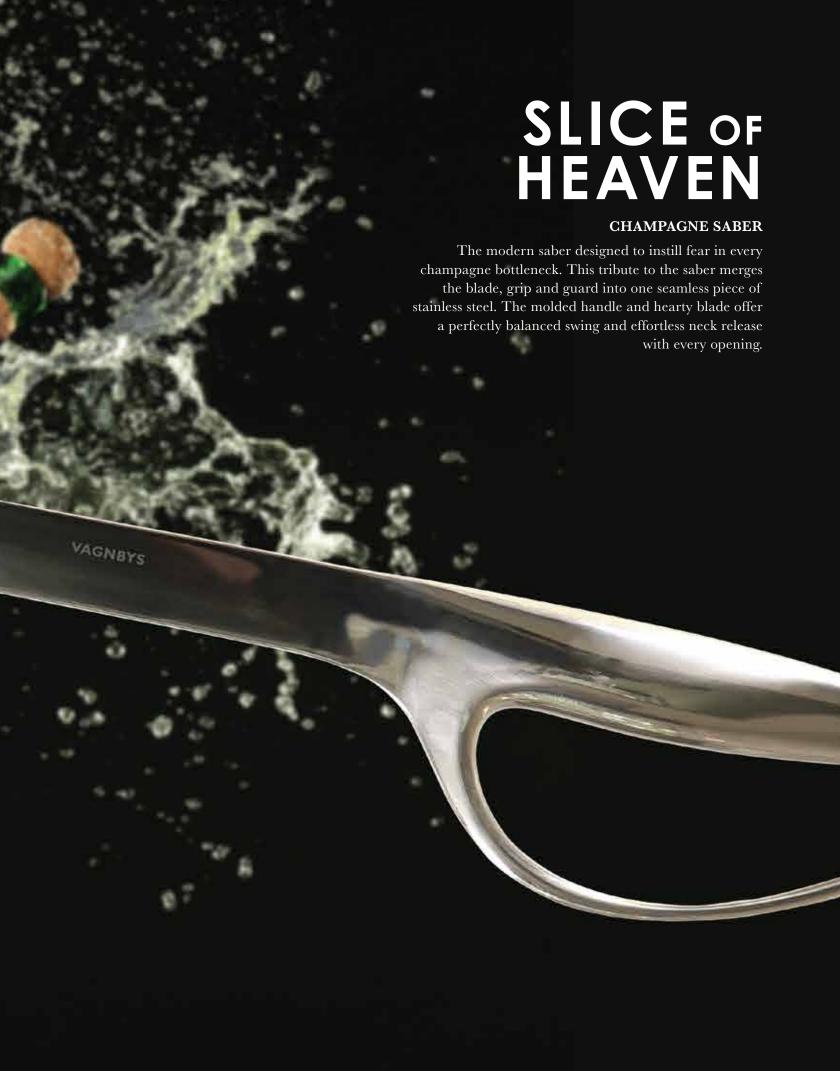

#### **CHAMPAGNE SABER**

This modern saber merges the blade, grip and guard into one seamless piece of stainless steel for a perfectly balanced swing.

**CHAMPAGNE SABER** 

ITEM #: 443135

**CHAMPAGNE 3-IN-1 SET** 