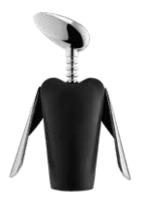

#### WINE DECANTIERE 7-IN-1

The Wine Decantiere's award-winning design slips snugly over the neck of the bottle while concealing any wayward foil or unseemly bottle threads. The built-in filter removes wine stone and cork residue and the airtight stopper preserves any remaining wine for later enjoyment.