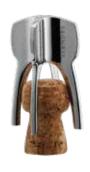

5





**'WINGS' CORK SCREW** 

ITEM #: 442025





**'STEEL' FOIL CUTTER** 

ITEM #: 437025





**'SHARK' BOTTLE OPENER** 

ITEM #: 441135





**WINE DECANTIERE + STOPPER SET** 







Savor life's special moments with the Vagnbys line of champagne accessories that bring out the best in your bottle.

### CHAMPAGNE

#### **CHAMPAGNE POURER**

Ensures controlled pouring, minimal loss of precious champagne bubbles and a perfect, no-drip edge.



**CHAMPAGNE POURER** 

ITEM #: 412115



#### **CHAMPAGNE STOPPER**

Eliminates waste by preserving the flavour and finish of previously opened bottles of champagne.



**CHAMPAGNE STOPPER** 

ITEM #: 413115



#### **CHAMPAGNE TWISTER**

Carefully uncorks any bottle of champagne or sparkling wine by gently loosening pressure with a simple twist.



**CHAMPAGNE TWISTER** 

ITEM #: 414115



#### **CHAMPAGNE SABER**

This modern saber merges the blade, grip and guard into one seamless piece of stainless steel for a perfectly balanced swing.



**CHAMPAGNE SABER** 

ITEM #: 443135









**CHAMPAGNE 3-IN-1 SET** 



## **CARAFES**

#### LIGHT CARAFE

The Light Carafe illuminates the dining experience with a soft-glowing LED nested in the base of the vessel. Designed for home and hospitality use.



#### LIGHT CARAFE

ITEM #: 433175



#### **COOL CARAFE**

Add flavor and flair to your water with the Cool Carafe infusion vessel. The removable, leak-proof silicone base feature a stainless steel pick that showcases your fruit or veggies while gently infusing your water with flavor.



**COOL CARAFE** 









#### MINIMUM ADVERTISED P