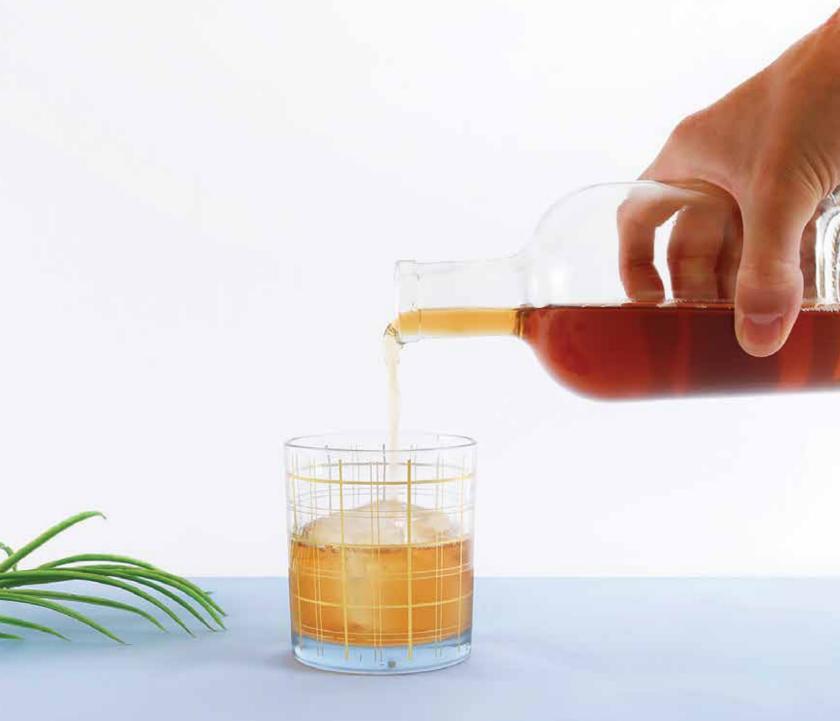

### **ALKEMISTA**

Alkemista is an all-in-one infusion vessel that enables anyone to create and serve fresh, custom crafted spirits at home or in a bar. Alkemista's ultra-fine stainless steel filter gently introduces the flavors and aromas of fruits, spices, herbs and botanicals into spirits — while preventing unwanted particles from entering the infusion. And the filter is easily removable — transforming the Alkemista into an elegant serving vessel.

#### **FEATURES:**

- 950ml lab-grade borosilicate glass
- Ultra-fine stainless steel filter
- Tritan® and stainless steel base
- Instruction + recipe booklet
- Removable label pack