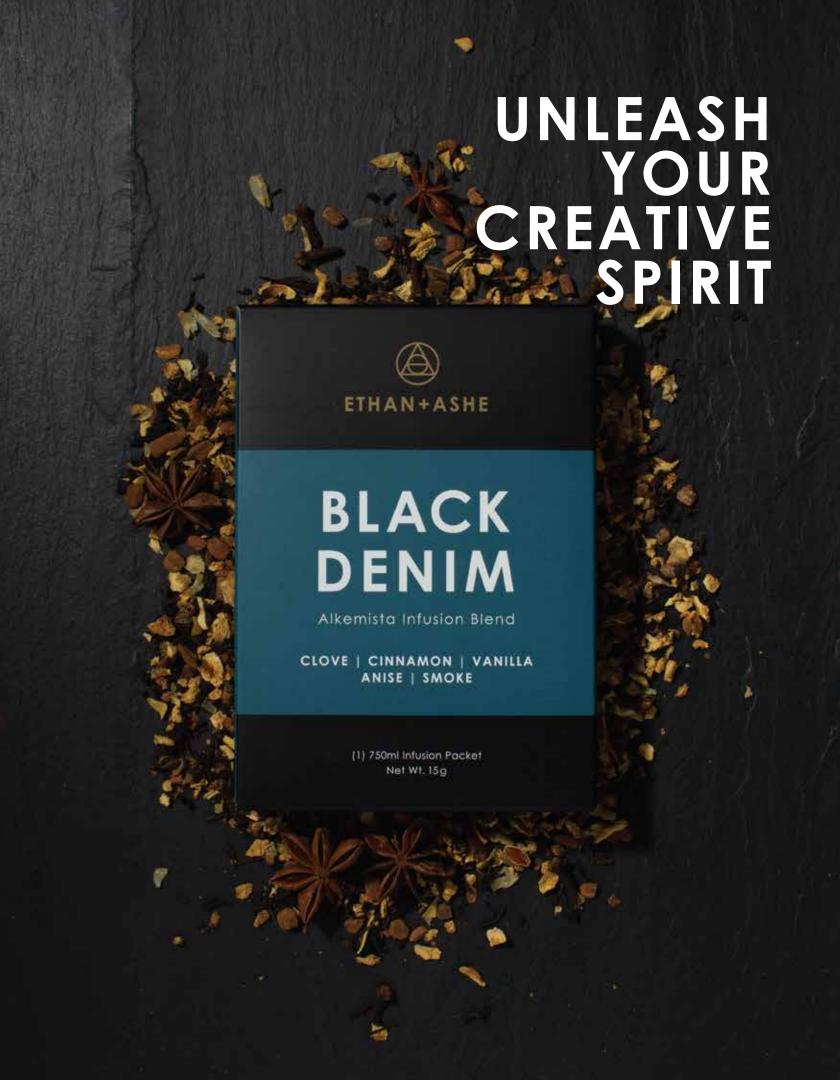

Transform ordinary alcohol into extraordinary infused spirits, cocktails and bitters.

### **ALKEMISTA**

Alkemista is an all-in-one infusion vessel that enables anyone to create and serve fresh, custom crafted spirits at home or in a bar. Alkemista's ultra-fine stainless steel filter gently introduces the flavors and aromas of fruits, spices, herbs and botanicals into spirits — while preventing unwanted particles from entering the infusion. And the filter is easily removable — transforming the Alkemista into an elegant serving vessel.