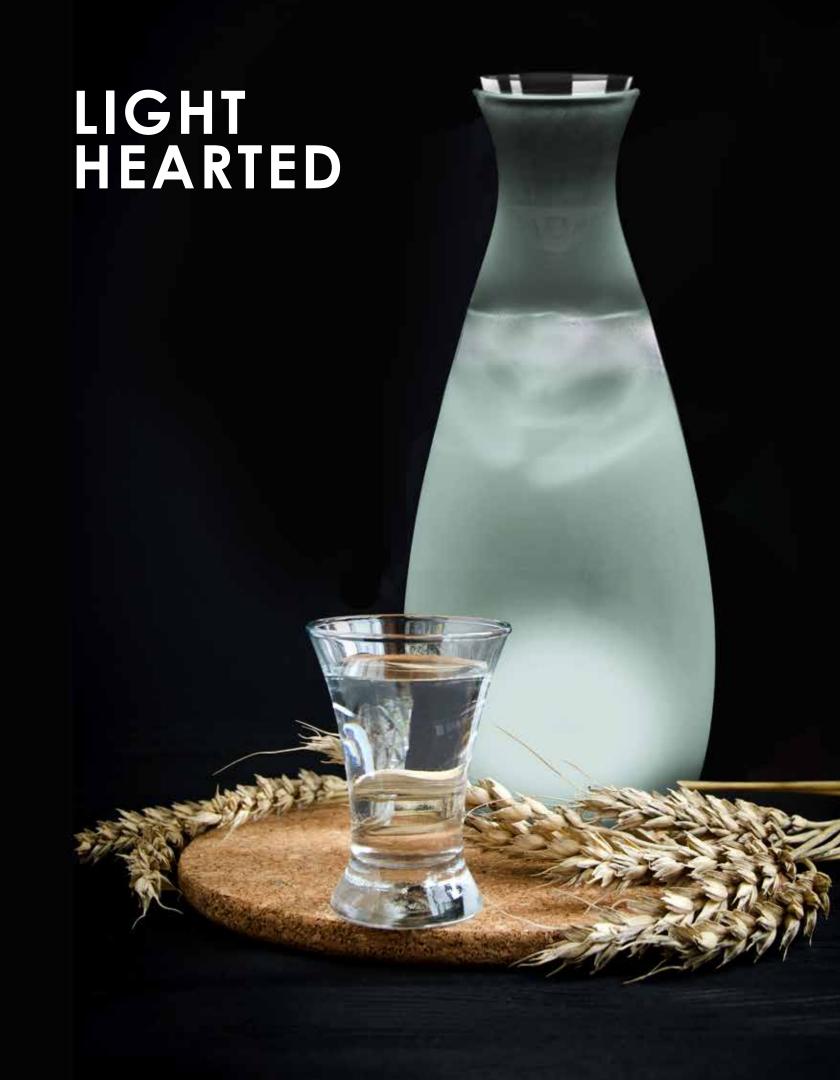

### **ALKEMISTA**

Alkemista is an all-in-one infusion vessel that enables anyone to create and serve fresh, custom crafted spirits at home or in a bar. Alkemista's ultra-fine stainless steel filter gently introduces the flavors and aromas of fruits, spices, herbs and botanicals into spirits — while preventing unwanted particles from entering the infusion. And the filter is easily removable — transforming the Alkemista into an elegant serving vessel.

#### **FEATURES:**

- 950ml lab-grade borosilicate glass
- Ultra-fine stainless steel filter
- Tritan® and stainless steel base
- Instruction + recipe booklet
- Removable label pack