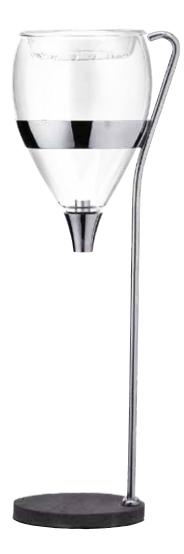

#### WINE TABLE TOWER

The Wine Tower beautifully showcases your favorite wine at your next party or event—even if the wine came from a box. Guests can help themselves to a glass without spilling a drop. And, the integrated "rain filter" aerates wine as it is filled from the top. Made of borosilicate glass, stainless steel, silicone and a slate base. Capacity 1L.

**WINE DECANTIERE 7-IN-1** 

ITEM #: 409115

**TABLE TOWER** 