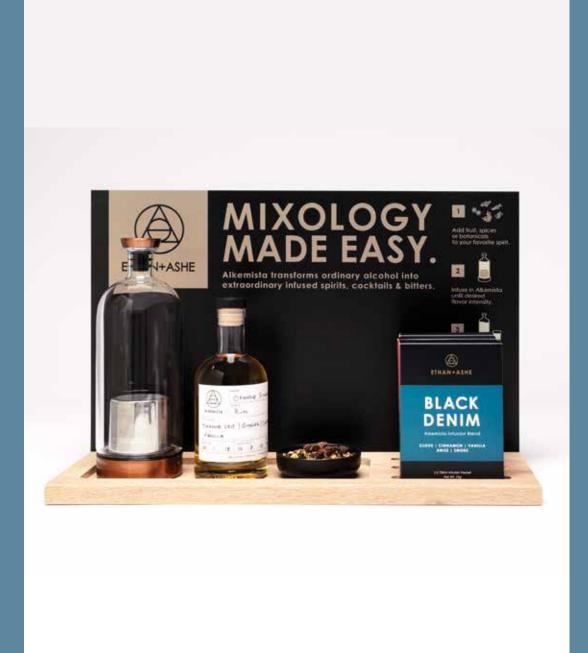

## MERCH

Tools and displays to help you sell Ethan+Ashe branded products.

## POP MERCHANDISING

POP DISPLAY CADDY

ITEM #: POSWHSL1901

**TENT CARD** 

ITEM #: TNTWHSL1906

**POP DISPLAY MAT** 

ITEM #: MATWHSL1905