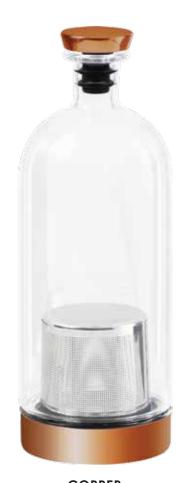

### **ALKEMISTA**

Alkemista is an all-in-one infusion vessel that enables anyone to create and serve fresh, custom crafted spirits at home or in a bar. Alkemista's ultra-fine stainless steel filter gently introduces the flavors and aromas of fruits, spices, herbs and botanicals into spirits — while preventing unwanted particles from entering the infusion. And the filter is easily removable — transforming the Alkemista into an elegant serving vessel.

#### **FEATURES:**

- 950ml lab-grade borosilicate glass
- Ultra-fine stainless steel filter
- Tritan® and stainless steel base
- Instruction + recipe booklet
- Removable label pack

#### AS FEATURED IN:

KICKSTARTER dwell

uncrate MICONSUMPTION

FOOD&WINE TRENDHUNTER

STAINLESS STEEL

MIN QTY: 6

ITEM #: AKV01SS-1

COPPER
MIN QTY: 6
ITEM #: AKV01CP-1