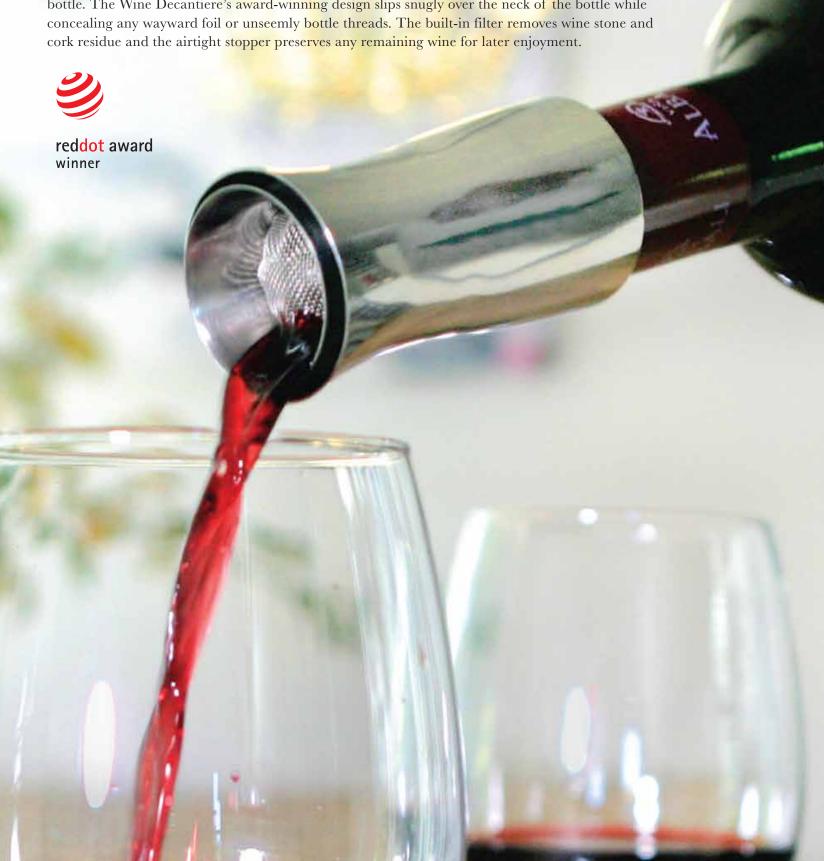

#### 7-IN-1 WINE DECANTIERE

This 7-in-1 must-have tool for wine lovers instantly awakens and decants wine as you pour from the bottle. The Wine Decantiere's award-winning design slips snugly over the neck of the bottle while

#### WINE DECANTIERE 7-IN-1

The Wine Decantiere's award-winning design slips snugly over the neck of the bottle while concealing any wayward foil or unseemly bottle threads. The built-in filter removes wine stone and cork residue and the airtight stopper preserves any remaining wine for later enjoyment.

**WINE DECANTIERE 7-IN-1** 

ITEM #: 409115

**TABLE TOWER** 