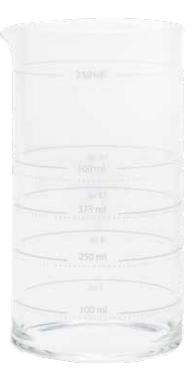

#### MIXING BEAKER

Easy-to-read measurements in millimeters and ounces takes the guesswork out of batch cocktail making.

#### LAB JIGGER

2 oz/60ml double-sided design flips upside down for quick 1/2 oz measurements.

ITEM #: LSDEC750

**MIXING BEAKER** ITEM #: LSMIX750A

LAB JIGGER ITEM #: LSJIG20