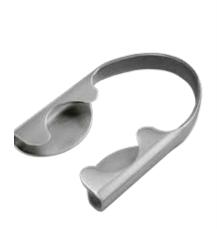

## **BAR TOOLS**

Open your choice of alcohol like a pro with the Vagnbys Collection of purpose-built bar tools.

**WINE STOPPER** 

ITEM #: 438115

**WAITER TOOL** 

ITEM #: 435115

**'WINGS' CORK SCREW** 

ITEM #: 442025

**'STEEL' FOIL CUTTER** 

ITEM #: 437025

**'SHARK' BOTTLE OPENER** 

ITEM #: 441135

**WINE DECANTIERE + STOPPER SET** 

Savor life's special moments with the Vagnbys line of champagne accessories that bring out the best in your bottle.