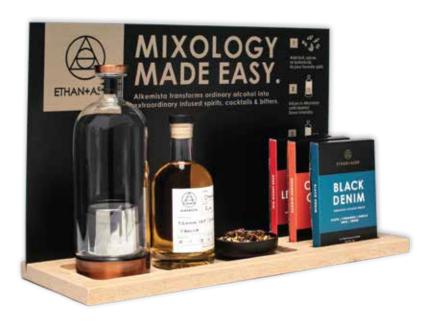

## MERCH

Tools and displays to help you sell Ethan+Ashe branded products.

## POP MERCHANDISING

POP DISPLAY CADDY

ITEM #: POSWHSL1901

**TENT CARD** 

ITEM #: TNTWHSL1906

**POP DISPLAY MAT** 

ITEM #: MATWHSL1905