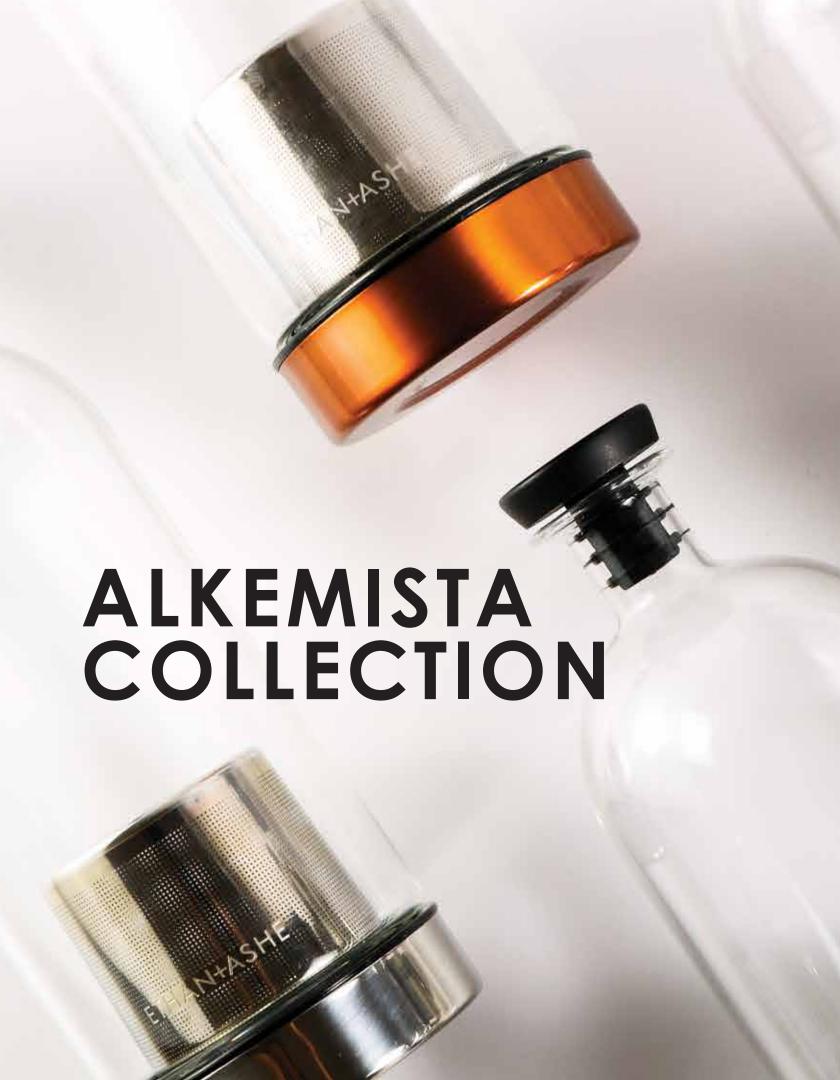

### **ALKEMISTA**

Alkemista is an all-in-one infusion vessel that enables anyone to create and serve fresh, custom crafted spirits at home or in a bar. Alkemista's ultra-fine stainless steel filter gently introduces the flavors and aromas of fruits, spices, herbs and botanicals into spirits — while preventing unwanted particles from entering the infusion. And the filter is easily removable — transforming the Alkemista into an elegant serving vessel.