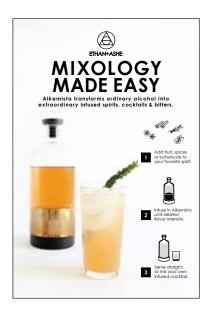

Transform ordinary alcohol into extraordinary infused spirits, cocktails and bitters.

### **ALKEMISTA**

Alkemista is an all-in-one infusion vessel that enables anyone to create and serve fresh, custom crafted spirits at home or in a bar. Alkemista's ultra-fine stainless steel filter gently introduces the flavors and aromas of fruits, spices, herbs and botanicals into spirits — while preventing unwanted particles from entering the infusion. And the filter is easily removable — transforming the Alkemista into an elegant serving vessel.

#### **FEATURES:**

- 950ml lab-grade borosilicate glass
- Ultra-fine stainless steel filter
- Tritan® and stainless steel base
- Instruction + recipe booklet
- Removable label pack