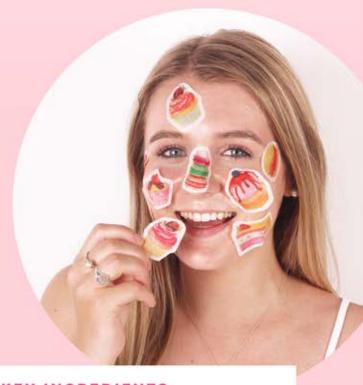

Our mini sheet masks are a unique take on the standard sheet mask which allows you to target specific areas for a customizable skin care experience. These mini sheet masks can be placed on the face, neck, shoulders - all over!