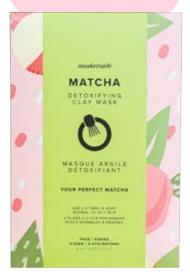

DETOXIFYING MATCHA
CLAY MASK

#### **HERE'S THE TEA:**

This mask is the perfect way to cleanse and detoxify your pores. Want an intense clean feeling? Use this mask 2-3 times a week. Best for normal to oily skin.

Directions: Cleanse skin and dry thoroughly.

Key Ingredients:

Matcha Green Tea, Peach and Lychee

1 packet = 1 use

Each packet contains 6 ml / 0.20 fl. Oz

FULL SIZE CYLINDER \$26 CAD

SUGGESTED RETAIL PRICE

12 USES

TRAVEL SLEEVE