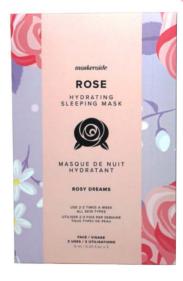

## **ROSY DREAMS** HYDRATING SLEEPING **MASK**

#### **BED OF ROSES**

This sleeping mask will calm and recharge your skin, making it smooth and supple and ready to face another day, flawlessly! Wake up to radiant skin, thanks to our lovely hydrating rose and jasmine formula.

Key Ingredients:

Rose Flower Extract, Jasmine Oil, Niacinamide, Oat Extract and Mugwort

Cylinder \$26 CAD

> SUGGESTED RETAIL PRICE

12pk

Sleeve \$8 CAD

> SUGGESTED **RETAIL PRICE**

3pk