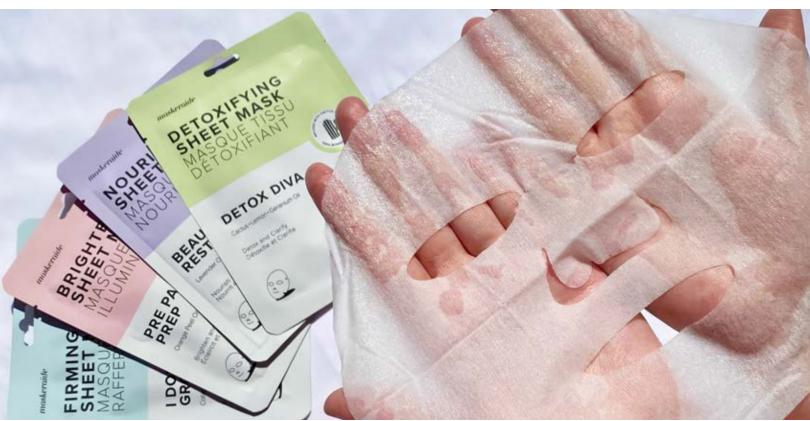

## **SWEET RETREAT**

MINI SHEET MASKS

#### **SMOOTH & MOISTURIZE**

Stressed spelled backwards is desserts! So what better way to relax and renew than with our mini mask skin treats. Sweet Retreat mini masks contain Vitamins C, A, B1 & B2 that help to fight premature aging. They will also help to replenish natural lipids and prevents moisture loss.

Our mini sheet masks are a unique take on the standard sheet mask which allows you to target specific areas for a customizable skin care experience. These mini sheet masks can be placed on the face, neck, shoulders - all over!

These mini masks have a sweet scent

#### **KEY INGREDIENTS**

Coconut Fruit Extract, Adenosine, Ceramide, Centella Asiatica Extract

\* PACKAGE CONTAINS 12 MINI SHEET MASKS