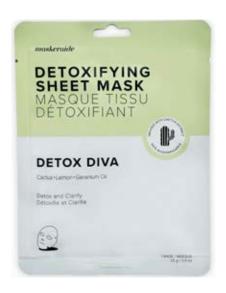

### **DETOX DIVA**

### CLEANSE, EXFOLIATE & DETOXIFY

Gone are the days of using harsh scrubs and drying clays. Our DETOX DIVA mask (formulated with natural Geranium Oil, Seaweed and Green Tea Leaf Extracts) helps to minimize pores, absorb impurities and protect from toxins and free-radicals without removing your skin's essential natural oils. Chinese Plum, Strawberry and Lemon Fruit Extracts go to work to gently exfoliate and lift dead skin cells revealing clear luminous skin, while Argan Oil and Honey keep your skin happy and hydrated.

SKU: MASK-DD

Minimum: 1 POP of 20 Face Masks