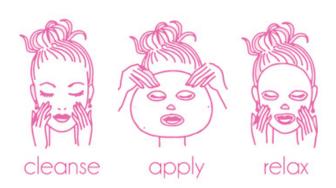

mon Fruit Extracts go to work to gently exfoliate and lift dead skin cells revealing clear luminous skin, while Argan Oil and Honey keep your skin happy and hydrated.

SKU: MASK-DD

Minimum: 1 POP of 20 Face Masks



### PRE PARTY PREP

### BRIGHTEN, PRIME & ENERGIZE

You may be ready for a night of partying and celebration, but is your face? Make sure you stand out from the crowd and start prepping your skin now! Create a perfect canvas for foundation application with PRE PARTY PREP's silky, lightweight blend of natural Argan Oil, Orange Peel Oil, Super Fruit Extracts, Rice Extract and Honey to energize, hydrate, brighten and prime your skin for a flawless and velvety-smooth finish.

SKU: MASK-PP

Minimum: 1 POP of 20 Face Masks

## EASY To Use Just a few simple steps and 10-20 minutes!







## CREAM SERUM MASKS



### I DON'T WANNA GROW UP

LIFT, FIRM & SOFTEN FINE LINES

Go ahead, jump in the 'Fountain of Youth' and splash around! Who ever said you had to grow up anyway? I DON'T WANNA GROW UP is an intensive, multi-action

mask that helps to prevent and combat the signs of aging while nourishing your skin. It provides deep hydration and delivers a healthy dose of age-defying ingredients including natural Ylang-Ylang Oil, Argan Oil,

Vitamin E, Hydrolyzed Collagen and Elastin to help diminish fine lines and bring out your youthful glow.

SKU: MASK-IDWGU

Minimum: 1 POP of 20 Face Masks



### **BEAUTY REST'ORE**

RESTORE, REGENERATE & REPAIR

Everyday your skin loses essential moisture and nutrients. While you prepare for your beauty sleep, our super hydrating BEAUTY RE