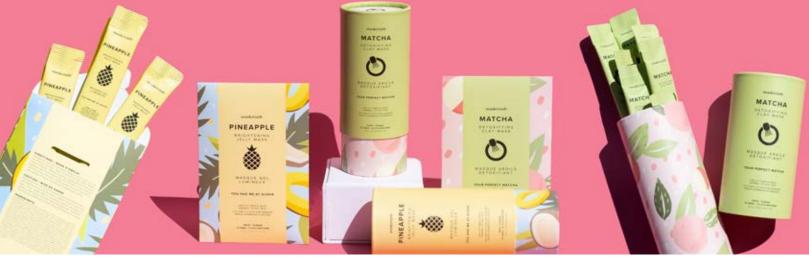

DETOXIFYING MATCHA
CLAY MASK

#### **HERE'S THE TEA:**

This mask is the perfect way to cleanse and detoxify your pores. Want an intense clean feeling? Use this mask 2-3 times a week. Best for normal to oily skin.

Directions: Cleanse skin and dry thoroughly.

Tear open packet and dispense contents. Apply an even layer to skin, avoiding the eye area.

Leave on for 5-10 minutes. Dampen skin and massage for an extra cleansing boost. Rinse off completely and pat dry.

Key Ingredients:

Matcha Green Tea, Peach and Lychee

1 packet = 1 use

Each packet contains 6 ml / 0.20 fl. Oz

FULL SIZE CYLINDER \$26 CAD

SUGGESTED RETAIL PRICE

12 USES

TRAVEL SLEEVE

## maskeraide YOU HAD ME AT ALOHA **BRIGHTENING PINEAPPLE JELLY MASK**

### **OH HELLO THERE**

Is your skin in need of some cooling relief? Use this mask 3-5 times a week for smooth, supple and brighter skin! Best for normal to dry skin.

Directions: Cleanse skin and dry thoroughly. Tear open packet and dispense contents. Apply an even layer to skin, avoiding the eye area. Leave on for 5-10 minutes. Rinse off with water and pat dry.

12 USES

Key Ingredients:

Pineapple, Coconut Water, Niacinimide

1 packet = 1 use

Each packet contains 6 ml / 0.20 fl. Oz

TRAVEL SLEEVE **SUGGESTED RETAIL PRICE** 

3 USES