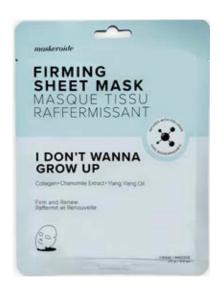

### I DON'T WANNA GROW UP

LIFT, FIRM & SOFTEN FINE LINES

Go ahead, jump in the 'Fountain of Youth' and splash around! Who ever said you had to grow up anyway? I DON'T WANNA GROW UP is an intensive, multi-action

mask that helps to prevent and combat the signs of aging while nourishing your skin. It provides deep hydration and delivers a healthy dose of age-defying ingredients including natural Ylang-Ylang Oil, Argan Oil,

Vitamin E, Hydrolyzed Collagen and Elastin to help diminish fine lines and bring out your youthful glow.

SKU: MASK-IDWGU

Minimum: 1 POP of 20 Face Masks