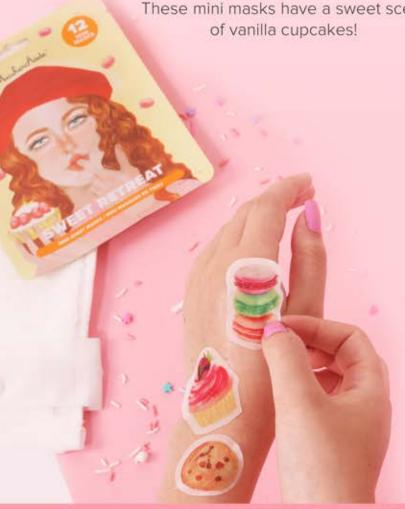

Our mini sheet masks are a unique take on the standard sheet mask which allows you to target specific areas for a customizable skin care experience. These mini sheet masks can be placed on the face, neck, shoulders - all over!

These mini masks have a sweet scent