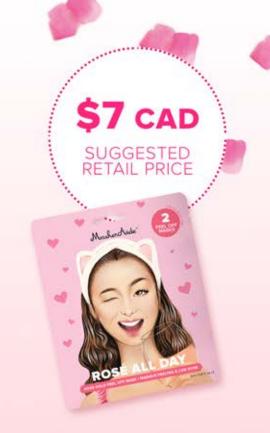

## **ROSÉ ALL DAY**

ROSE GOLD PEEL OFF MASK

#### **LUMINIZE & REFINE**

Say YES WAY to ROSÉ! Our rose gold peel off mask is made with real 24k gold flakes that your skin will drink up in a wink. Get ready to 'peel' your way to refined pores - revealing a smoother, more youthful you. Cheers!

This unique rose gold peel-off mask helps to refine and visibly shrink pores. It firms the look of skin, strips away impurities and gently uproots fine facial hairs for an instantly noticeable luminous result.

#### KEY INGREDIENTS

Honey Extract, Royal Jelly Extract, 24k Gold Flakes, Copper Tripeptide

\* PACKAGE CONTAINS 2 USES