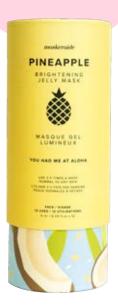

## maskeraide YOU HAD ME AT ALOHA **BRIGHTENING PINEAPPLE JELLY MASK**

## **FULL SIZE CYLINDER** SUGGESTED **RETAIL PRICE**

12 USES

Key Ingredients:

Pineapple, Coconut Water, Niacinimide

1 packet = 1 use

Each packet contains 6 ml / 0.20 fl. Oz

TRAVEL SLEEVE **SUGGESTED RETAIL PRICE** 

3 USES