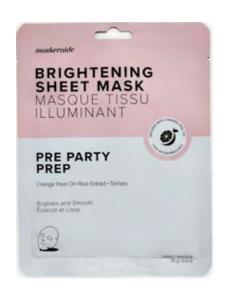

### PRE PARTY PREP

### BRIGHTEN, PRIME & ENERGIZE

You may be ready for a night of partying and celebration, but is your face? Make sure you stand out from the crowd and start prepping your skin now! Create a perfect canvas for foundation application with PRE PARTY PREP's silky, lightweight blend of natural Argan Oil, Orange Peel Oil, Super Fruit Extracts, Rice Extract and Honey to energize, hydrate, brighten and prime your skin for a flawless and velvety-smooth finish.

SKU: MASK-PP

Minimum: 1 POP of 20 Face Masks