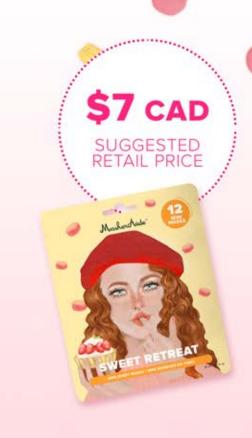

## **SWEET RETREAT**

MINI SHEET MASKS

#### **KEY INGREDIENTS**

Coconut Fruit Extract, Adenosine, Ceramide, Centella Asiatica Extract

\* PACKAGE CONTAINS 12 MINI SHEET MASKS