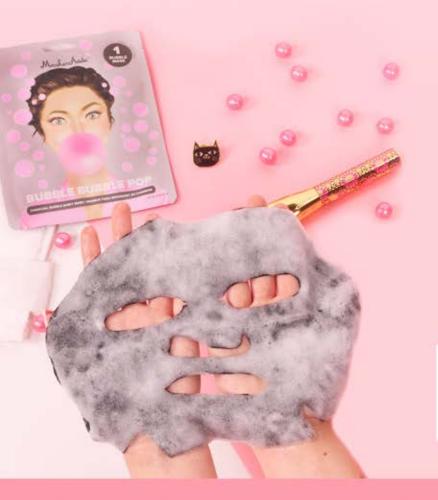

## **BUBBLE BUBBLE POP**

CHARCOAL BUBBLE SHEET MASK

#### **PURIFY & DEEP CLEAN**

Want the BUBBLY TRUTH? We all need an invigorating deep clean every once in awhile, so why not do it in a fun bubbly way! Our bubble sheet mask activates with oxygen for a VERY bubbly and tingly experience that will leave you purified, detoxified and squeaky clean.

MaskerAide BUBBLE BUBBLE POP is a charcoal fibre sheet mask that is pre-soaked in a unique oxygen-activated solution. Charcoal clings to toxins and pulls impurities from skin. Tea tree cleanses and purifies pores while the deep cleaning micro-foam gets rid of dirt, excess oil and make-up residue.

#### KEY INGREDIENTS

Charcoal, Tea Tree Leaf Extract, Spirulina

\* PACKAGE CONTAINS 1 BUBBLE SHEET MASK