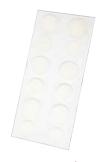

#### Benefits:

- Aids in the healing process of acne
  - Acts as a protective cover
    - Fast-acting formula
    - Drug free & non-drying

Key Ingredients:

Salicylic Acid, Adenosine and Allantoin

Inner Packet

1 sheet = 12 patches Each box contains 5 sheets Total patches: 60

Inner Sheet