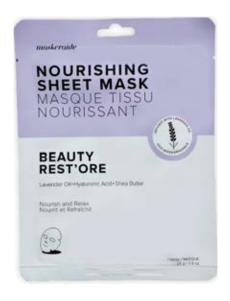

### **BEAUTY REST'ORE**

RESTORE, REGENERATE & REPAIR

Everyday your skin loses essential moisture and nutrients. While you prepare for your beauty sleep, our super hydrating BEAUTY REST'ORE formula (infused with Argan Oil, Super Fruit Extracts, Green Algae and Vitamin E) goes to work to restore, regenerate and repair your skin leaving it silky, smooth and supple by morning. The cooling effect of the mask helps to relax facial muscles easing the signs of stress and fatigue, while natural Lavender Oil relaxes your body and mind. Sweet dreams!

SKU: MASK-BR

Minimum: 1 POP of 20 Face Masks