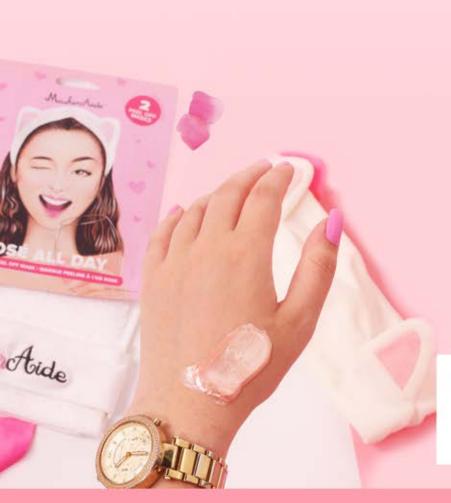

## **ROSÉ ALL DAY**

ROSE GOLD PEEL OFF MASK

#### **LUMINIZE & REFINE**

Say YES WAY to ROSÉ! Our rose gold peel off mask is made with real 24k gold flakes that your skin will drink up in a wink. Get ready to 'peel' your way to refined pores - revealing a smoother, more youthful you. Cheers!

This unique rose gold peel-off mask helps to refine and visibly shrink pores. It firms the look of skin, strips away impurities and gently uproots fine facial hairs for an instantly noticeable luminous result.

#### KEY INGREDIENTS

Honey Extract, Royal Jelly Extract, 24k Gold Flakes, Copper Tripeptide

\* PACKAGE CONTAINS 2 USES