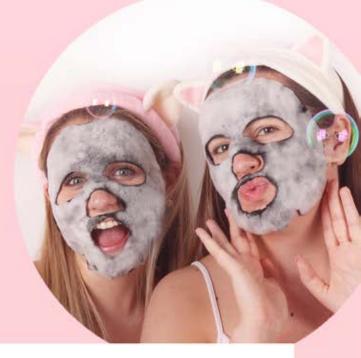

## **BUBBLE BUBBLE POP**

CHARCOAL BUBBLE SHEET MASK

#### **PURIFY & DEEP CLEAN**

Want the BUBBLY TRUTH? We all need an invigorating deep clean every once in awhile, so why not do it in a fun bubbly way! Our bubble sheet mask activates with oxygen for a VERY bubbly and tingly experience that will leave you purified, detoxified and squeaky clean.

MaskerAide BUBBLE BUBBLE POP is a charcoal fibre sheet mask that is pre-soaked in a unique oxygen-activated solution. Charcoal clings to toxins and pulls impurities from skin. Tea tree cleanses and purifies pores while the deep cleaning micro-foam gets rid of dirt, excess oil and make-up residue.