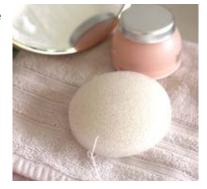

### 100% ALL NATURAL KONJAC SPONGE

Exfoliate & cleanse your skin with our all-natural konjac fibre root sponge.

This sponge is designed to be used with or without your favourite cleanser to lift dirt and impurities, remove dead skin cells and cleanse skin for super smooth results!

#### Benefits:

- Exfoliates & cleanses skin, removing dead skin cells without stripping the skin of its natural moisture
- Can be used with or without cleanser just add water!
- No bleach, dyes or fragrance
- Cruelty free, vegan, biodegradable