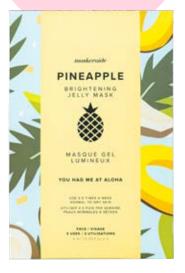

## maskeraide YOU HAD ME AT ALOHA **BRIGHTENING PINEAPPLE JELLY MASK**

### **OH HELLO THERE**

Is your skin in need of some cooling relief? Use this mask 3-5 times a week for smooth, supple and brighter skin! Best for normal to dry skin.

Directions: Cleanse skin and dry thoroughly. Tear open packet and dispense contents. Apply an even layer to skin, avoiding the eye area. Leave on for 5-10 minutes. Rinse off with water and pat dry.

12 USES

Key Ingredients:

Pineapple, Coconut Water, Niacinimide

1 packet = 1 use

Each packet contains 6 ml / 0.20 fl. Oz

TRAVEL SLEEVE **SUGGESTED RETAIL PRICE** 

3 USES