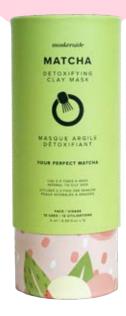

DETOXIFYING MATCHA
CLAY MASK

#### **HERE'S THE TEA:**

This mask is the perfect way to cleanse and detoxify your pores. Want an intense clean feeling? Use this mask 2-3 times a week. Best for normal to oily skin.

Directions: Cleanse skin and dry thoroughly.

Key Ingredients:

Matcha Green Tea, Peach and Lychee

1 packet = 1 use

Each packet contains 6 ml / 0.20 fl. Oz

FULL SIZE CYLINDER \$26 CAD

SUGGESTED RETAIL PRICE

12 USES

TRAVEL SLEEVE