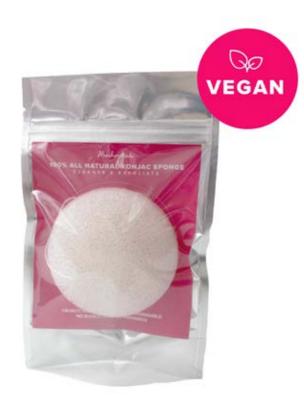

### 100% ALL NATURAL KONJAC SPONGE

Exfoliate & cleanse your skin with our all-natural konjac fibre root sponge.

This sponge is designed to be used with or without your favourite cleanser to lift dirt and impurities, remove dead skin cells and cleanse skin for super smooth results!

#### Benefits:

- Exfoliates & cleanses skin, removing dead skin cells without stripping the skin of its natural moisture
- Can be used with or without cleanser just add water!
- No bleach, dyes or fragrance
- Cruelty free, vegan, biodegradable