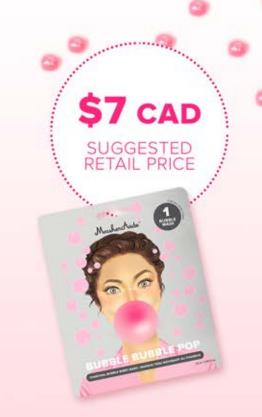

## **BUBBLE BUBBLE POP**

CHARCOAL BUBBLE SHEET MASK

#### **PURIFY & DEEP CLEAN**

Want the BUBBLY TRUTH? We all need an invigorating deep clean every once in awhile, so why not do it in a fun bubbly way! Our bubble sheet mask activates with oxygen for a VERY bubbly and tingly experience that will leave you purified, detoxified and squeaky clean.

MaskerAide BUBBLE BUBBLE POP is a charcoal fibre sheet mask that is pre-soaked in a unique oxygen-activated solution. Charcoal clings to toxins and pulls impurities from skin. Tea tree cleanses and purifies pores while the deep cleaning micro-foam gets rid of dirt, excess oil and make-up residue.