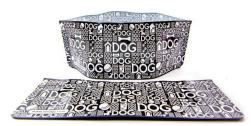

# MODGY DOG BOWLS

Two per pack.

Modgy Expandable Dog Bowls provide easy hydration and food for your dog on the go. Whether traveling or at the park, your dog needs water to keep him hydrated and happy. Modgy Dog Bowls are constructed of BPA free plastic, reusable, easy to re-fill and zip closed so they're mess free and easy to pack up when you're ready to go. With Modgy Dog Bowls, your pup will be the envy of the dog park.

**Weenie** (H2F4023)

Kandinsky Circles (H2F4025)

Starry Night (H2F4026)

The Great Wave (H2F4027)

**T-Balz** (H2F4015)

DoggyDog (H2F4009)

Woofhol (H2F4013)