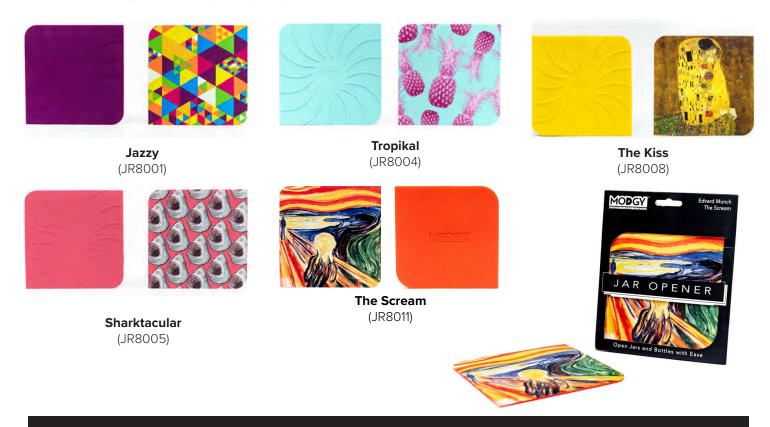

### JAR OPENERS

Modgy Silicone Jar Openers are made out of 100% food grade super grippy Silicone. We have incorporated a grooved pattern on the underside for an even stronger grip. In addition to opening jars, they can double as a spatula/ spoon rest or small hot pad/trivet. Each Modgy Jar Opener is 6" x 6" in size and comes packaged individually in a stylish gift sleeve.