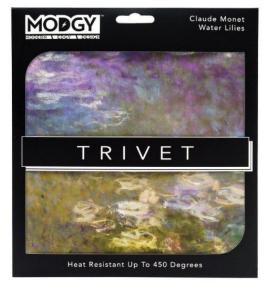

# TRIVETS |

Modgy Silicone Trivets are non-slip and look fabulous while protecting your table or counter top. The patent-pending Grooved Bottom allows heat to escape rather than be absorbed directly into your counter or table top. Modgy trivets are made of 100% Food Grade Silicone and are heat resistant up to 450 degrees Fahrenheit. Each Modgy Trivet is 8" X 8" in size and comes packaged individually in a stylish gift sleeve.

Water Lilies (TR6011)

**Toro** 

Sharktacular