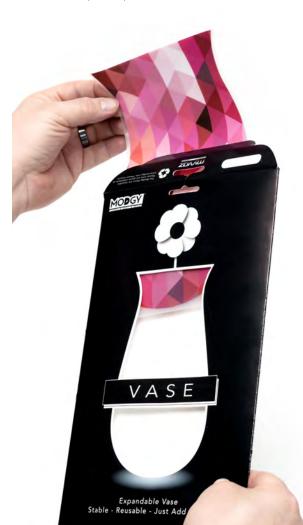

# **VASES**

Each Expandable Vase is 10.25" tall by 6.25" wide and comes individually packed in our stylish and reusable decorative gift sleeve! Starts off flat and expands with water.

Cherry Blossom He 66185

Hummingbird Blue Morpho 66185

Kandinsky Circles

Magnolia Landscape (66168)

Iris Landscape (66169)

Magnolia Window 66181

**Dragonfly** (66157)

The Great Wave (66164)

Starry Night (66165)

**The Kiss** (66166)

Water Lilies (66167)

Laser Cut Vase Display (LC-VD) (1301)

Munch The Scream 66173

**Mona** 66176

Water Lillies 66177

Mona Lisa 66179

**Helice** 66180

Waterlilies -Green (66192)

**Tiffany Poppies** (66193)

Van Gogh Irises (66196)

Tiffany Field of Lilies (66197)

**Eilah** (66137)

**BizzyB** (66138)

**Reggie** (66139)

**Fronz** 66182

**Aviva** 66183

**Rize** (66158)

Karnival (66140)

BrickBrack (66148)

**La Pina** (66152)

**Polkie** (66156)

**Inky** 66178

**Giza** (66149)

**Octovaz** (66146)

Mardy 66188

**Pea** (77001)

Pinky Do 66172