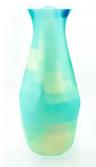

# **VASES**

Each Expandable Vase is 10.25" tall by 6.25" wide and comes individually packed in our stylish and reusable decorative gift sleeve! Starts off flat and expands with water.

Cherry Blossom He 66185

Hummingbird Blue Morpho 66185

Kandinsky Circles

Magnolia Landscape (66168)

Iris Landscape (66169)

Magnolia Window 66181

**Dragonfly** (66157)

The Great Wave (66164)

Starry Night (66165)

**The Kiss** (66166)

Water Lilies (66167)

Laser Cut Vase Display (LC-VD) (1301)

Munch The Scream 66173

**Mona** 66176

Water Lillies 66177

Mona Lisa 66179

**Helice** 66180

Waterlilies -Green (66192)

**Tiffany Poppies** (66193)

Van Gogh Irises (66196)

Tiffany Field of Lilies (66197)

**Eilah** (66137)

**BizzyB** (66138)

**Reggie** (66139)

**Fronz** 66182