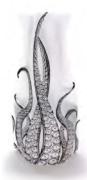

#### **LUMINARY LANTERNS**

Each Modgy Luminary is 6" tall by 6.5" wide. Packed four per decorative gift box with four water-activated LED candles (batteries included). Starts off flat and expands with water.

Iris Landscape (LUM3046)

Magnolia Window (LUM 3058)

Water Lillies LUM3054

PinkyDo (LUM3028)

Mona LUM3050

Kandinsky Circles LUM3066

Blue Morpho Butterfly LUM3065

Over the Rhone (LUM3038)

Portrait of Adele (LUM3039)

Van Gogh Bank of the Oise (LUM3068)

Tiffany Poppies (LUM3070)

Foo Foo (LUM3057)

The Great Wave (LUM3037)

Water Lily Pond (LUM3040)

Fronz (LUM 3060)

Cherry Blossom (LUM3071)

Hummingbird (LUM3072

Irises (LUM3075)

Field of Lilies (LUM3076)

Wheat Field (LUM3077)

Notre Dame (LUM3078)