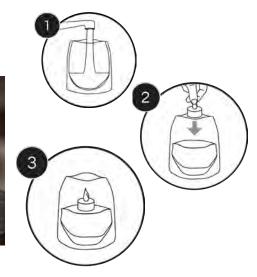

#### **LUMINARY LANTERNS**

Each Modgy Luminary is 6" tall by 6.5" wide. Packed four per decorative gift box with four water-activated LED candles (batteries included). Starts off flat and expands with water.

#### LED CANDLES

Modgy replacement Floating LED's are water-activated and available in white or color changing. They can be used with our luminaries, wine glass shades, or any other vessel with water. Packed four per attractive retail box, batteries included.