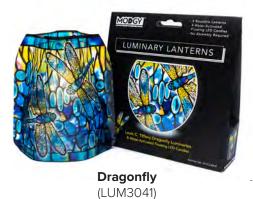

#### **LUMINARY LANTERNS**

Each Modgy Luminary is 6" tall by 6.5" wide. Packed four per decorative gift box with four water-activated LED candles (batteries included). Starts off flat and expands with water.

Hummingbird Blue Morpho 66185

Kandinsky Circles

Magnolia Landscape (66168)

Iris Landscape (66169)

Magnolia Window 66181

**Dragonfly** (66157)

The Great Wave (66164)

Starry Night (66165)