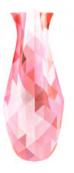

# **VASES**

Each Expandable Vase is 10.25" tall by 6.25" wide and comes individually packed in our stylish and reusable decorative gift sleeve! Starts off flat and expands with water.

Cherry Blossom He 66185

Hummingbird Blue Morpho 66185

Kandinsky Circles

Magnolia Landscape (66168)

Iris Landscape (66169)

Magnolia Window 66181

**Dragonfly** (66157)

The Great Wave (66164)

Starry Night (66165)

**The Kiss** (66166)

Water Lilies (66167)

Laser Cut Vase Display (LC-VD) (1301)

Munch The Scream 66173

**Mona** 66176

Water Lillies 66177

Mona Lisa 66179

**Helice** 66180

Waterlilies -Green (66192)

**Tiffany Poppies** (66193)

Van Gogh Irises (66196)

Tiffany Field of Lilies (66197)

**Eilah** (66137)

**BizzyB** (66138)

**Reggie** (66139)

**Fronz** 66182