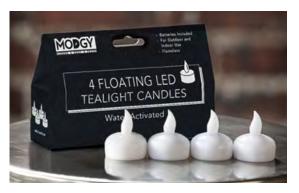

#### LED CANDLES

Modgy replacement Floating LED's are water-activated and available in white or color changing. They can be used with our luminaries, wine glass shades, or any other vessel with water. Packed four per attractive retail box, batteries included.

Floating White LED Candles, Set of Four (LUM3400)

Floating Multi-Color LED Candles, Set of Four (LUM3402)