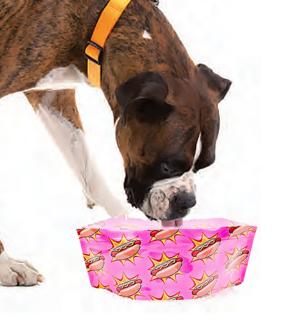

# MODGY DOG BOWLS

Two per pack.

Modgy Expandable Dog Bowls provide easy hydration and food for your dog on the go. Whether traveling or at the park, your dog needs water to keep him hydrated and happy. Modgy Dog Bowls are constructed of BPA free plastic, reusable, easy to re-fill and zip closed so they're mess free and easy to pack up when you're ready to go. With Modgy Dog Bowls, your pup will be the envy of the dog park.

**Weenie** (H2F4023)

Kandinsky Circles (H2F4025)

Starry Night (H2F4026)

The Great Wave (H2F4027)

**T-Balz** (H2F4015)

DoggyDog (H2F4009)

Woofhol (H2F4013)