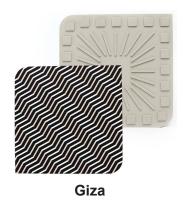

**Aviva** 66183

**Rize** (66158)

Karnival (66140)

BrickBrack (66148)

**La Pina** (66152)

**Polkie** (66156)

**Inky** 66178

**Giza** (66149)

# TRIVETS |

Modgy Silicone Trivets are non-slip and look fabulous while protecting your table or counter top. The patent-pending Grooved Bottom allows heat to escape rather than be absorbed directly into your counter or table top. Modgy trivets are made of 100% Food Grade Silicone and are heat resistant up to 450 degrees Fahrenheit. Each Modgy Trivet is 8" X 8" in size and comes packaged individually in a stylish gift sleeve.