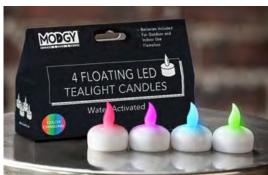

#### LED CANDLES

Modgy replacement Floating LED's are water-activated and available in white or color changing. They can be used with our luminaries, wine glass shades, or any other vessel with water. Packed four per attractive retail box, batteries included.

Floating White LED Candles, Set of Four (LUM3400)

Floating Multi-Color LED Candles, Set of Four (LUM3402)