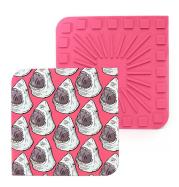

Water Lilies (TR6011)

**Toro** 

Sharktacular

### JAR OPENERS

Modgy Silicone Jar Openers are made out of 100% food grade super grippy Silicone. We have incorporated a grooved pattern on the underside for an even stronger grip. In addition to opening jars, they can double as a spatula/ spoon rest or small hot pad/trivet. Each Modgy Jar Opener is 6" x 6" in size and comes packaged individually in a stylish gift sleeve.