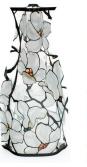

# **VASES**

Each Expandable Vase is 10.25" tall by 6.25" wide and comes individually packed in our stylish and reusable decorative gift sleeve! Starts off flat and expands with water.

Cherry Blossom He 66185

Hummingbird Blue Morpho 66185

Kandinsky Circles

Magnolia Landscape (66168)

Iris Landscape (66169)

Magnolia Window 66181

**Dragonfly** (66157)

The Great Wave (66164)

Starry Night (66165)