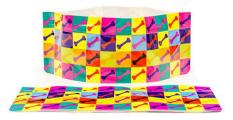

# TRIVETS |

Modgy Silicone Trivets are non-slip and look fabulous while protecting your table or counter top. The patent-pending Grooved Bottom allows heat to escape rather than be absorbed directly into your counter or table top. Modgy trivets are made of 100% Food Grade Silicone and are heat resistant up to 450 degrees Fahrenheit. Each Modgy Trivet is 8" X 8" in size and comes packaged individually in a stylish gift sleeve.

Water Lilies (TR6011)

**Toro** 

Sharktacular