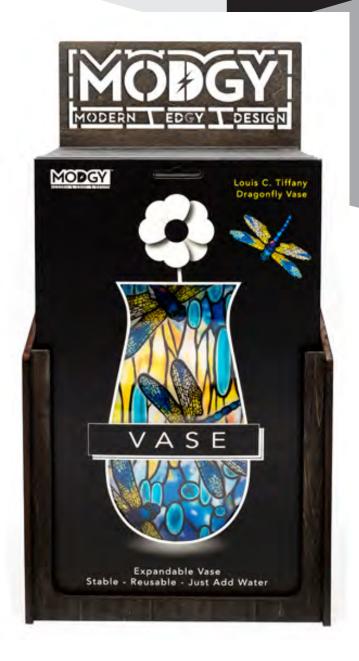

# **VASES**

Each Expandable Vase is 10.25" tall by 6.25" wide and comes individually packed in our stylish and reusable decorative gift sleeve! Starts off flat and expands with water.

Cherry Blossom He 66185

Hummingbird Blue Morpho 66185

Kandinsky Circles

Magnolia Landscape (66168)

Iris Landscape (66169)

Magnolia Window 66181

**Dragonfly** (66157)

The Great Wave (66164)

Starry Night (66165)