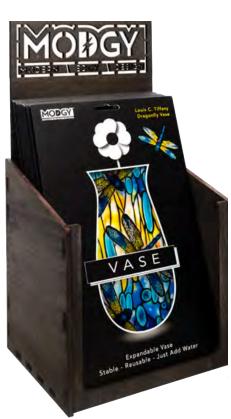

# **VASES**

Each Expandable Vase is 10.25" tall by 6.25" wide and comes individually packed in our stylish and reusable decorative gift sleeve! Starts off flat and expands with water.

Cherry Blossom He 66185

Hummingbird Blue Morpho 66185

Kandinsky Circles

Magnolia Landscape (66168)

Iris Landscape (66169)

Magnolia Window 66181

**Dragonfly** (66157)

The Great Wave (66164)

Starry Night (66165)