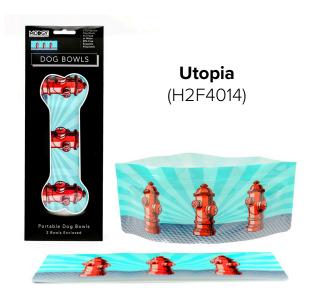

# MODGY DOG BOWLS

Two per pack.

Modgy Expandable Dog Bowls provide easy hydration and food for your dog on the go. Whether traveling or at the park, your dog needs water to keep him hydrated and happy. Modgy Dog Bowls are constructed of BPA free plastic, reusable, easy to re-fill and zip closed so they're mess free and easy to pack up when you're ready to go. With Modgy Dog Bowls, your pup will be the envy of the dog park.