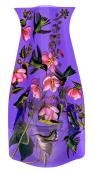

# **VASES**

Each Expandable Vase is 10.25" tall by 6.25" wide and comes individually packed in our stylish and reusable decorative gift sleeve! Starts off flat and expands with water.

Cherry Blossom He 66185

Hummingbird Blue Morpho 66185

Kandinsky Circles

Magnolia Landscape (66168)

Iris Landscape (66169)

Magnolia Window 66181

**Dragonfly** (66157)

The Great Wave (66164)

Starry Night (66165)