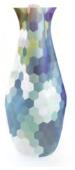

# **VASES**

Each Expandable Vase is 10.25" tall by 6.25" wide and comes individually packed in our stylish and reusable decorative gift sleeve! Starts off flat and expands with water.

Cherry Blossom He 66185

Hummingbird Blue Morpho 66185

Kandinsky Circles

Magnolia Landscape (66168)

Iris Landscape (66169)

Magnolia Window 66181

**Dragonfly** (66157)

The Great Wave (66164)

Starry Night (66165)

**The Kiss** (66166)

Water Lilies (66167)

Laser Cut Vase Display (LC-VD) (1301)

Munch The Scream 66173

**Mona** 66176

Water Lillies 66177

Mona Lisa 66179

**Helice** 66180

Waterlilies -Green (66192)

**Tiffany Poppies** (66193)

Van Gogh Irises (66196)

Tiffany Field of Lilies (66197)

**Eilah** (66137)

**BizzyB** (66138)

**Reggie** (66139)

**Fronz** 66182