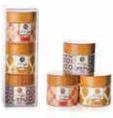

### **PURE SOY CANDLE**

FARMACIE soy candles are made of 100% pure soy wax and infused with our beautiful fragrances to bring good vibes and help to create a stress-free environment. We use cotton wicks, and our vessels are reusable once you burn your candle down. They are great for makeup brushes, Q-tips, pencils, flowers, cotton balls... You name it.
INGREDIENTS: Pure Soy Candle with a Cotton Wick, Fragrance (Parlum).

### **PURE SOY CANDLE**

Made with 100% pure soy wax, the combination of twinkling light and this amazing fragrance will fill your home with holiday warmth and joy. We use cotton wicks, and the vessels are reusable. INGREDIENTS: Pure Soy Candle with a Cotton Wick, Fragrance (Parfum).