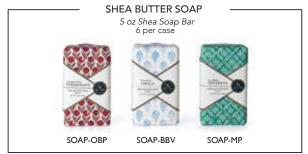

### **SHEA BUTTER SOAP**

Our signature soap bar cleanses gently while hydrating and keeping your skin feeling soft and supple. Key ingredients such as Shea Butter, Borage Seed and Meadowfoam Oils will moisturize and protect the skin.

INGREDIENTS: Sodium Palmate, Sodium Cocoate\*, Water (Aqua)(Eau), Glycerin, Fragrance (Parfum), Butyrospermum Parkii Shea Butter), Borago Officinalis (Borage) Seed Oil, Limnanthes Alba (Meadowfoam) Seed Oil, Macadamia Ternifolia (Macadamia Nut) Seed Oil, Sodium Chloride, Tetrasodium Etidronate, Pentasodium Pentetate. \*may Also Contain Sodium Palm Kernelate.