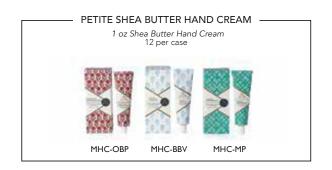

### SHEA BUTTER HAND CREAM

The hand cream inside the tube is as unique as the block print on the outside! Our custom formula is rich in Shea Butter, Borage Seed and Meadowfoam Oils and packed with essential vitamins and minerals to moisturize, repair and protect your hands. Your hands will feel like they've been to the spa!

Never greasy or tacky, our hand cream glides on smooth and is rich in texture.

We offer our Shea Butter Hand Cream in two sizes: 2.3 oz and 1 oz.

INGREDIENTS: Purified Water (Aqua), Aloe Barbadensis Leaf Juice, Helianthus Annuus Seed Oil, Glyceryl Stearate, Glycerin, Octyl Palmitate, Butyrospermum Parkii, Cocos Nucifera Oil, Theobroma Cacao Butter, Cetyl Alcohol, Potassium Stearate, Cera Alba, Fragrance (Parfum), Simmondsia Chinensis, Phenoxyethanol, Sodium Carbomer, Panthenol, Allantoin, Borago Officinalis Seed Oil, Macadamia Integrifolia Seed Oil, Limnanthes Alba Seed Oil, Ethylhexylglycerin.