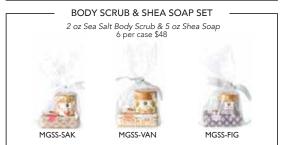

### **SEA SALT BODY SCRUB**

Our petite scrubs will exfoliate and moisturize, keeping your skin ridiculously smooth and you fabulously fragrant. Detoxifying salt scrub is perfect for daily use and nice before self-tanning!! INGREDIENTS: Sea Salt, Simmondsia Chinensis (Jojoba) Seed Oil, Caprylic/Capric Triglyceride (Coconut Oil), Vitamin E, Fragrance (Parfum)