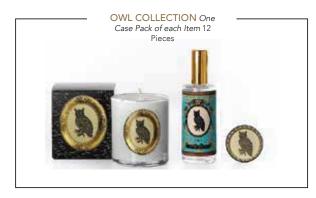

Captivatingly subtle and surprising, a mysterious otherworldly delight.

- O W L -

{sandalwood, tobacco, vetiver} Elusive and wise like the night owl, deliciously earthy as a twilight forest.

{siberian fir, cilantro, citrus, raspberry}