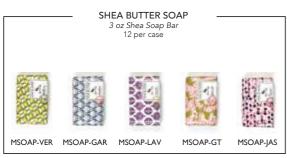

### **SHEA BUTTER SOAP**

Our signature soap bar cleanses gently while hydrating and keeping your skin feeling soft and supple. Key ingredients such as Shea Butter, Borage Seed and Meadowfoam Oils moisturize and protect the skin. The soaps in Classic Collection are petite, great for guests or travel.

INGREDIENTS: Sodium Palmate, Sodium Cocoate\*, Water (Aqua)(Eau), Glycerin, Fragrance (Parfum), Butyrospermum Parkii (Shea Butter), Borago Officinalis (Borage) Seed Oil, Limnanthes Alba (Meadowfoam) Seed Oil, Macadamia Ternifolia (Macadamia Nut) Seed Oil, Sodium Chloride, Tetrasodium Etidronate, Pentasodium Pentetate. ""may Also Contain Sodium Palm Kernelate.