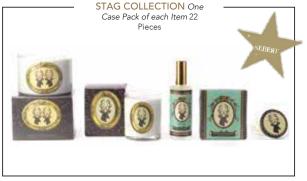

### **HANDMADE SHEA BUTTER SOAP**

Rich in Shea Butter, this handmade bar of soap is super bubbly and skin-softening. It is stirred, mixed, cut, cured, stamped and wrapped entirely by hand. We offer this soap in one fragrance, S T A G. This luxurious soap is appropriate for men and women and gentle enough for a baby.

INGREDIENTS: Olea Europaea (Olive) Fruit Oil, Cocos Nucifera (Coconut) Oil, Elaeis Guineensis Oil, Butyrospermum Parkii (Shea) Butter, Aqua (Purified Water), Fragrance (Parfum).