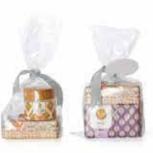

### **PURE SOY CANDLE**

FARMACIE soy candles are made of 100% pure soy wax and infused with our beautiful fragrances to bring good vibes and help to create a stress-free environment. We use cotton wicks, and our vessels are reusable once you burn your candle down. They are great for makeup brushes, Q-tips, pencils, flowers, cotton balls... You name it.
INGREDIENTS: Pure Soy Candle with a Cotton Wick, Fragrance (Parlum).

### **INCENSE**

Our new incense is hand dipped in our Congers, New York, studio! Each gift set comes with 25 incense sticks and a wooden holder. The gorgeous fragrance of Roland mixed with Wood Powder and Bamboo Sap makes for a very relaxing experience. The incense is wonderful to burn at any time of day for some peace and serenity. INGREDIENTS: Wood Powder, Bamboo, Bamboo Sap, Fragrance (Parfum).