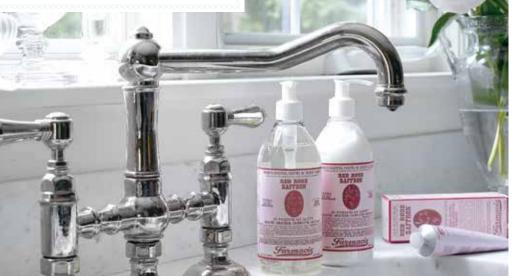

### **HAND & BODY LOTION**

The ultimate in hand and body moisturizing! Loaded with Shea Butter, Borage Seed, Macadamia Nut and Meadowfoam Oils, this wonderful lotion glides on so smooth and leaves your skin feeling soft and hydrated while protecting against the elements. Our beautiful fragrances are uplifting and fresh, and linger for hours.

### **HAND & BODY SOAP**

Our hand and body wash is formulated with oils of Borage Seed and Meadowfoam to protect the skin and Shea Butter for ultimate moisturizing benefits! It's super bubbly and gentle enough for babies. Our pretty garden-inspired fragrances will refresh and linger!