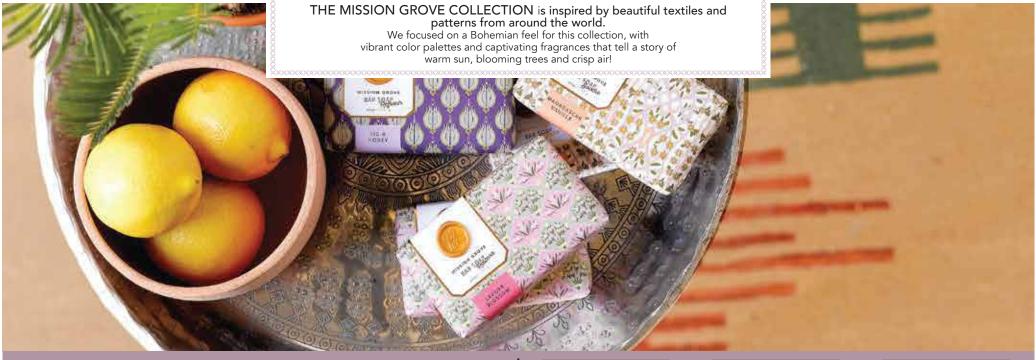

SAKURA **BLOSSOM** Restore

Apple, Citrus & Heliotrope MADAGASCAR VANILLA Soothe

Madagascar Vanilla, Cedarwood & Bourbon

FIG & HONEY

Refresh

Green Fig, Citrus & Cyclamen

THE MISSION GROVE FACE MASKS are made with the purest ingredients, and are specifically formulated to nurture and maintain a beautiful, flawless complexion. Each mask offers long-lasting benefits for all skin types.