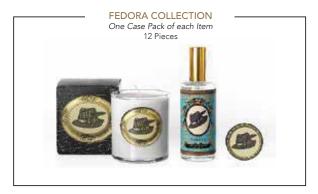

### - F E D O R A -{citrus, vetiver, nutmeg, patchouli}

Plush and lush with a honeyed flourish, A debonair gentleman strolling the countryside, a most stylish fragrance.

-SKULL-{black tea, anise, basil, citrus}