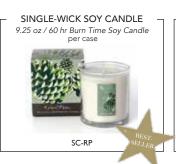

### **PURE SOY CANDLE**

Our candles are made with pure soy wax, not a blend. They are clean burning, made with cotton wicks and come in a variety of sizes. Each seductive scent will fill your environment with warmth and comfort, each image telling a story through fragrance.

INGREDIENTS: Pure Soy Candle with a Cotton Wick, Fragrance (Parfum), Dye.