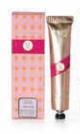

### SHEA BUTTER HAND CREAM

The hand cream inside the tube is as unique as the block print on the outside! Our custom formula is rich in Shea Butter, Borage Seed and Meadowfoam Oils and packed with essential vitamins and minerals to moisturize, repair and protect your hands. Your hands will feel like they've been to the spa!

Never greasy or tacky, our hand cream glides on smooth and is rich in texture.

We offer our Shea Butter Hand Cream in two sizes: 2.3 oz and 1 oz.

INGREDIENTS: Purified Water (Aqua), Aloe Barbadensis Leaf Juice, Helianthus Annuus Seed Oil, Glyceryl Stearate, Glycerin, Octyl Palmitate, Butyrospermum Parkii, Cocos Nucifera Oil, Theobroma Cacao Butter, Cetyl Alcohol, Potassium Stearate, Cera Alba, Fragrance (Parfum), Simmondsia Chinensis, Phenoxyethanol, Sodium Carbomer, Panthenol, Allantoin, Borago Officinalis Seed Oil, Macadamia Integrifolia Seed Oil, Limnanthes Alba Seed Oil, Ethylhexylglycerin.