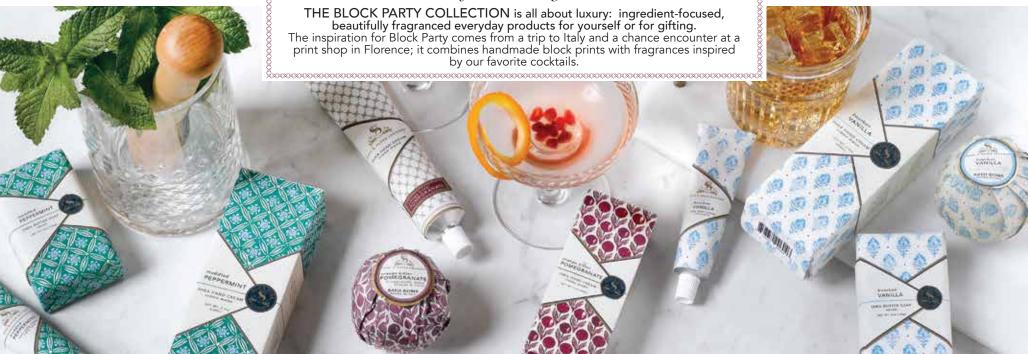

### muddled **PEPPERMINT**

with notes of Yakima Peppermint, Bourbon Vanilla & Amber

### orange bitter **POMEGRANATE**

with notes of Pomegranate, Orange Bitters

### bourbon **VANILLA**

with notes of Bourbon Vanilla, Sandalwood & Amber

BLOCK PARTY PETITE HAND CREAM -