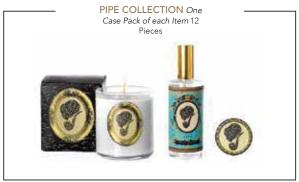

### - B E A R -{green fig, violet, cedar, amber wood}

sumptuous as a long winter's nap.

{vanilla, bourbon, cognac, tobacco, patchouli}

Soft and mellow like a worn leather chair, smooth as a snifter of brandy

### - F E D O R A -{citrus, vetiver, nutmeg, patchouli}

Plush and lush with a honeyed flourish, A debonair gentleman strolling the countryside, a most stylish fragrance.

-SKULL-{black tea, anise, basil, citrus}