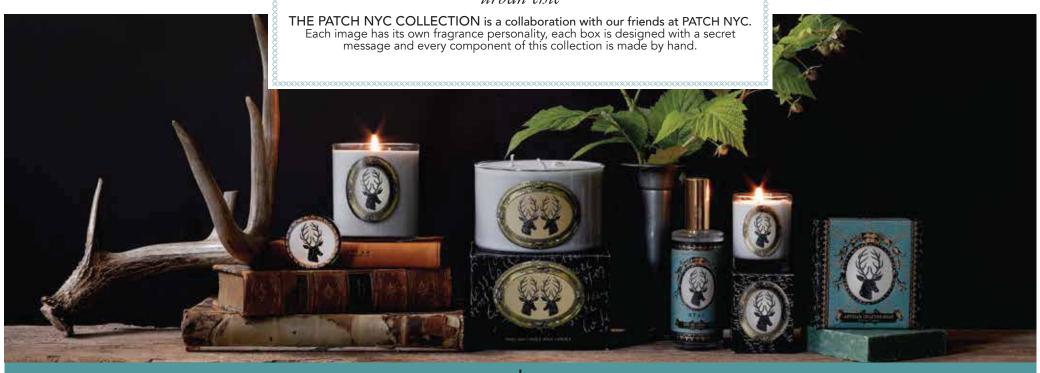

## PATCH NYC COLLECTION urban chic

**SHEA BUTTER SOAP**Our signature soap bar cleanses gently while hydrating and keeping your skin feeling soft and supple. Key ingredients such as Shea Butter, Borage Seed and Meadowfoam Oils will moisturize and protect the skin. Mission Grove's fragrances are unique and perfectly paired with the hip, Bohemian packaging. Each soap has a hand-applied wax stamp!