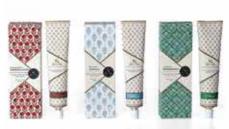

### SHEA BUTTER HAND CREAM

The hand cream inside the tube is as unique as the block print on the outside! Our custom formula is rich in Shea Butter, Borage Seed and Meadowfoam Oils and packed with essential vitamins and minerals to moisturize, repair and protect your hands. Your hands will feel like they've been to the spa!

Never greasy or tacky, our hand cream glides on smooth and is rich in texture.

We offer our Shea Butter Hand Cream in two sizes: 2.3 oz and 1 oz.

INGREDIENTS: Purified Water (Aqua), Aloe Barbadensis Leaf Juice, Helianthus Annuus Seed Oil, Glyceryl Stearate, Glycerin, Octyl Palmitate, Butyrospermum Parkii, Cocos Nucifera Oil, Theobroma Cacao Butter, Cetyl Alcohol, Potassium Stearate, Cera Alba, Fragrance (Parfum), Simmondsia Chinensis, Phenoxyethanol, Sodium Carbomer, Panthenol, Allantoin, Borago Officinalis Seed Oil, Macadamia Integrifolia Seed Oil, Limnanthes Alba Seed Oil, Ethylhexylglycerin.