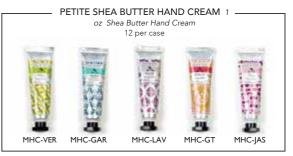

### **SHEA BUTTER HAND CREAM**

Our unique formula is rich in Shea Butter, Borage Seed and Meadowfoam Oils and packed with essential vitamins and minerals to moisturize, repair and protect your hands. Your hands will feel like they have been to the spa! Never greasy or tacky, our hand cream glides on smooth and is rich in texture. Available in nifty 1 oz tubes, making them easy to take with you every day! Put them in your purse, desk or yoga bag... Never be without their healing effects.

INGREDIENTS: Water (Aqua)(Eau), Cocos Nucifera (Coconut) Oil, Caprylic/Capric/ Myristic/Stearic Triglyceride, Cetearyl Alcohol, Aloe Barbadensis Leaf Julice, Glycerin, Ethylhexyl Palmitate, Helianthus Annuus (Sunflower) Seed Oil, Butyrospermum Parkii (Shea) Butter, Borago Officinalis (Borage) Seed Oil, Macadamia Fernifolia (Macadamia Putl) Seed Oil, Limanthes Alba (Meadadwifam) Seed Oil, Fragrance, Phenoxyethanol, Stearic Acid, Ethylhexylglycerin, Glyceryl Stearate, Chlorphenesin, PEG-100 Stearate, Vitamin E Acetate, Sodium Polyacrylate, Carbomer, Sodium Hydroxide.