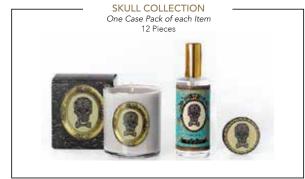

### - F E D O R A -{citrus, vetiver, nutmeg, patchouli}

Plush and lush with a honeyed flourish, A debonair gentleman strolling the countryside, a most stylish fragrance.

-SKULL-{black tea, anise, basil, citrus}