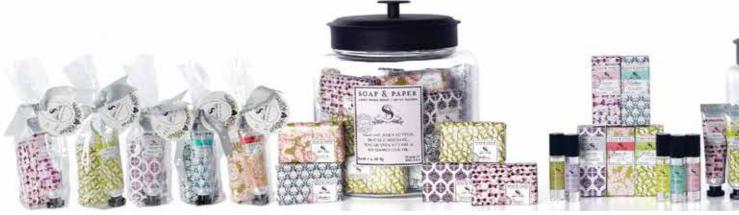

and is rich in texture. Available in nifty 1 oz tubes, making them easy to take with you every day! Put them in your purse, desk or yoga bag... Never be without their healing effects.

INGREDIENTS: Water (Aqua)(Eau), Cocos Nucifera (Coconut) Oil, Caprylic/Capric/ Myristic/Stearic Triglyceride, Cetearyl Alcohol, Aloe Barbadensis Leaf Julice, Glycerin, Ethylhexyl Palmitate, Helianthus Annuus (Sunflower) Seed Oil, Butyrospermum Parkii (Shea) Butter, Borago Officinalis (Borage) Seed Oil, Macadamia Fernifolia (Macadamia Putl) Seed Oil, Limanthes Alba (Meadadwifam) Seed Oil, Fragrance, Phenoxyethanol, Stearic Acid, Ethylhexylglycerin, Glyceryl Stearate, Chlorphenesin, PEG-100 Stearate, Vitamin E Acetate, Sodium Polyacrylate, Carbomer, Sodium Hydroxide.



## CLASSIC COLLECTION timeless beauty























# **FARMACIE** COLLECTION simply natural beauty

THE FARMACIE COLLECTION began with the idea of a line with vintage-inspired packaging that tells the story of an old-world apothecary. From there, we developed fresh fragrances inspired by our herb gardens and all the bounty they provide. Farmacie was developed with wholesome, natural ingredients to gently cleanse,

moisturize and pamper your skin.



### **PURE SOY CANDLE**

FARMACIE soy candles are made of 100% pure soy wax and infused with our beautiful fragrances to bring good vibes and help to create a stress-free environment. We use cotton wicks, and our vessels are reusable once you burn your candle down. They are great for makeup brushes, Q-tips, pencils, flowers, cotton balls... You name it.
INGREDIENTS: Pure S