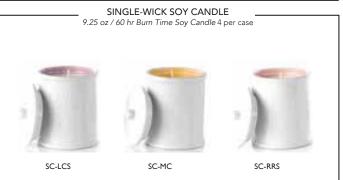

### **PURE SOY CANDLE**

FARMACIE soy candles are made of 100% pure soy wax and infused with our beautiful fragrances to bring good vibes and help to create a stress-free environment. We use cotton wicks, and our vessels are reusable once you burn your candle down. They are great for makeup brushes, Q-tips, pencils, flowers, cotton balls... You name it.
INGREDIENTS: Pure Soy Candle with a Cotton Wick, Fragrance (Parlum).