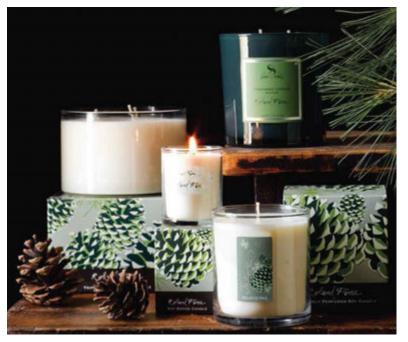

LAVENDER **CLARY SAGE** WITH NOTES OF LAVENDER

CLARY SAGE

BERGAMOT

WITH NOTES OF

LAVENDER CLARY SAGE MARIGOLD CALENDULA RED ROSE SAFFRON

THE ROLAND PINE COLLECTION is our best-selling fragrance. Siberian Fir, Pine and Cilantro create the most beautiful forest fragrance. Roland is both the ultimate holiday fragrance and a fresh scent that will bring the outdoors in all year round!

### **INCENSE**

Our new incense is hand dipped in our Congers, New York, studio! Each gift set comes with 25 incense sticks and a wooden holder. The gorgeous fragrance of Roland mixed with Wood Powder and Bamboo Sap makes for a very relaxing experience. The incense is wonderful to burn at any time of day for some peace and serenity. INGREDIENTS: Wood Powder, Bamboo, Bamboo Sap, Fragrance (Parfum).

### **PURE SOY CANDLE**

Made with 100% pure soy wax, the combination of twinkling light and this amazing fragrance will fill your home with holiday warmth and joy. We use cotton wicks, and the vessels are reusable. INGREDIENTS: Pure Soy Candle with a Cotton Wick, Fragrance (Parfum).

### SHEA BUTTER SOAP

Our signature soap bar cleanses gently while hydrating and keeping your skin feeling soft and supple. Key ingredients such as Shea Butter, Borage Seed and Meadowfoam Oils will moisturize and protect the skin. Roland Pine Soap is a wonderful unisex bar that instantly uplifts the spirits and awakens the senses with the great outdoors. INGREDIENTS: Sodium Palmate, Sodium Cocoate\*, Water (Aqua)(Eau), Glycerin, Fragrance (Parfum), Butyrospermum Parkii (Shea Butter), Borago Officinalis (Borage) Seed Oil, Limnanthes Alba (Meadowfoam) Seed Oil, Macadamia Ternifolia (Macadamia Nut) Seed Oil, Sodium Chloride, Jetrasodium Etidronate, Pentasodium Pentetate. \*may Also Contain Sodium Palm Kernelate.