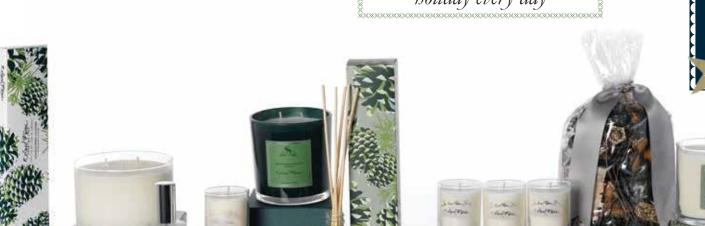

LAVENDER **CLARY SAGE** WITH NOTES OF LAVENDER

CLARY SAGE

BERGAMOT

WITH NOTES OF

LAVENDER CLARY SAGE MARIGOLD CALENDULA RED ROSE SAFFRON

THE ROLAND PINE COLLECTION is our best-selling fragrance. Siberian Fir, Pine and Cilantro create the most beautiful forest fragrance. Roland is both the ultimate holiday fragrance and a fresh scent that will bring the outdoors in all year round!

### **INCENSE**

Our new incense is hand dipped in our Congers, New York, studio! Each gift set comes with 25 incense sticks and a wooden holder. The gorgeous fragrance of Roland mixed with Wood Powder and Bamboo Sap makes for a very relaxing experience. The incense is wonderful to burn at any time of day for some peace and serenity. INGREDIENTS: Wood Powder, Bamboo, Bamboo Sap, Fragrance (Parfum).

### **PURE SOY CANDLE**

Made with 100% pure soy wax, the combination of twinkling light and this amazing fragrance will fill your home with holiday warmth and joy. We use cotton wicks, and the vessels are reusable. INGREDIENTS: Pure Soy Candle with a Cotton Wick, Fragrance (Parfum).