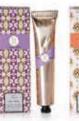

### muddled **PEPPERMINT**

with notes of Yakima Peppermint, Bourbon Vanilla & Amber

### orange bitter **POMEGRANATE**

with notes of Pomegranate, Orange Bitters

### bourbon **VANILLA**

with notes of Bourbon Vanilla, Sandalwood & Amber

BLOCK PARTY PETITE HAND CREAM -