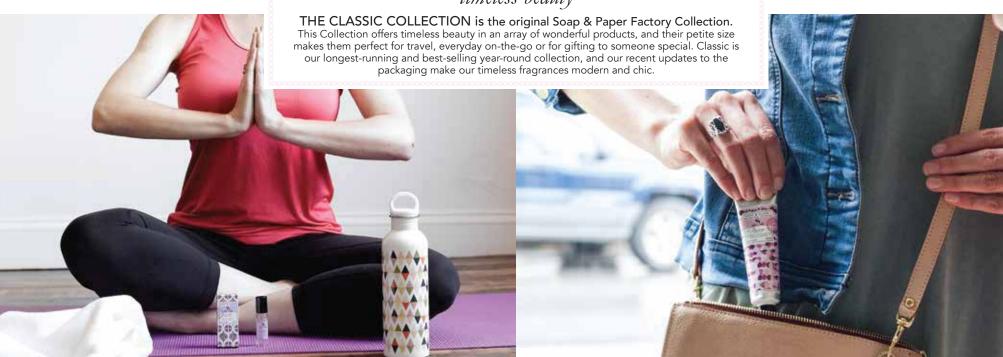

and Cream in two sizes: 2.3 oz and 1 oz.

INGREDIENTS: Purified Water (Aqua), Aloe Barbadensis Leaf Juice, Helianthus Annuus Seed Oil, Glyceryl Stearate, Glycerin, Octyl Palmitate, Butyrospermum Parkii, Cocos Nucifera Oil, Theobroma Cacao Butter, Cetyl Alcohol, Potassium Stearate, Cera Alba, Fragrance (Parfum), Simmondsia Chinensis, Phenoxyethanol, Sodium Carbomer, Panthenol, Allantoin, Borago Officinalis Seed Oil, Macadamia Integrifolia Seed Oil, Limnanthes Alba Seed Oil, Ethylhexylglycerin.

### muddled **PEPPERMINT**



with notes of Yakima Peppermint, Bourbon Vanilla & Amber

### orange bitter **POMEGRANATE**



with notes of Pomegranate, Orange Bitters

### bourbon **VANILLA**



with notes of Bourbon Vanilla, Sandalwood & Amber

















BLOCK PARTY PETITE HAND CREAM -









### **SHEA BUTTER SOAP**

Our signature soap bar cleanses gently while hydrating and keeping your skin feeling soft and supple. Key ingredients such as Shea Butter, Borage Seed and Meadowfoam Oils moisturize and protect the skin. The soaps in Classic Collection are petite, great for guests or travel.

INGREDIENTS: Sodium Palmate, Sodium Cocoate\*, Water (Aqua)(Eau), Glycerin, Fragrance (Parfum), Butyrospermum Parkii (Shea Butter), Borago Officinalis (Borage) Seed Oil, Limnanthes Alba (Meadowfoam) Seed Oil, Macadamia Ternifolia (Macadamia Nut) Seed Oil, Sodium Chloride, Tetrasodium Etidronate, Pentasodium Pentetate. ""may Also Contain Sodium Palm Kernelate.

### **ROLLERBALL PERFUME OIL**

Our rollerballs are amazing and so versatile! From personal fragrance to aromatherapy, you can use o