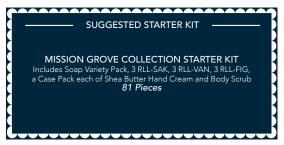

y or tacky, our hand cream glides on super smoothly and lasts! You will feel like a rock star when you pull out the special golden tube.

INGREDIENTS: Purified Water (Aqua), Aloe Barbadensis Leaf Juice, Helianthus Annuus Seed Oil, Glyceryl Stearate, Glycerin, Octyl almitate, Butyrospermum Parkii, Cocos Nucifera Oil, Theobroma Cacao Butter, Cetyl Alcohol, Pratasium Stearate, Cera Alba, Fragram (Parfum), Simmondisia Chinensis, Phenoxyethanol, Sodium Carbomer, Panthenol, Allantoin, Brogofficinalis Seed Oil, Macadamia Integrifolia Seed Oil, Limnanthes Alba Seed Oil, Ethylhexylglycerin

SAKURA **BLOSSOM** Restore

Apple, Citrus & Heliotrope MADAGASCAR VANILLA Soothe

Madagascar Vanilla, Cedarwood & Bourbon

FIG & HONEY

Refresh

Green Fig, Citrus & Cyclamen











































THE MISSION GROVE FACE MASKS are made with the purest ingredients, and are specifically formulated to nurture and maintain a beautiful, flawless complexion. Each mask offers long-lasting benefits for all skin types.



### SOOTHING FACE MASK (MSK-SOOTHE)

All Skin Types, Especially Sensitive Skin Organic Spirulina & Kaolin Clay **FEATURES:** 

**BENEFITS:** Purifies, Nourishes

INGREDIENTS: Organic Herbal Infusion, Organic Aloe Barbadensis (Aloe Vera), Kaolin Clay, Sodium Magnesium Silicate, Magnesium Aluminum Silicate, Cellulose Gum, Purified Smectlate Clay, Phenyoxyethnaol, Ethyl Hexyl Glycerin, Spirullina Maxima (Spirullina), Macrocystis Pyrifera (Kelp), Vitt's Vinifera (Grape Seed Oil).

### **HYDRATING FACE MASK (MSK-REFRESH)**

RECOMMENDED FOR: Dry Skin

**FEATURES:** Organic J