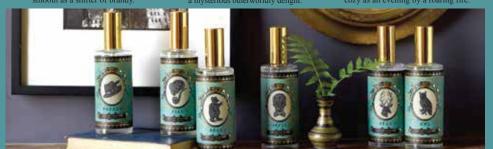

### - B E A R -{green fig, violet, cedar, amber wood}

sumptuous as a long winter's nap.

{vanilla, bourbon, cognac, tobacco, patchouli}

Soft and mellow like a worn leather chair, smooth as a snifter of brandy

### - F E D O R A -{citrus, vetiver, nutmeg, patchouli}

Plush and lush with a honeyed flourish, A debonair gentleman strolling the countryside, a most stylish fragrance.

-SKULL-{black tea, anise, basil, citrus}

Captivatingly subtle and surprising, a mysterious otherworldly delight.

- O W L -

{sandalwood, tobacco, vetiver} Elusive and wise like the night owl, deliciously earthy as a twilight forest.

{siberian fir, cilantro, citrus, raspberry}

Fresh as a brisk morning walk in the woods, cozy as an evening by a roaring fire.