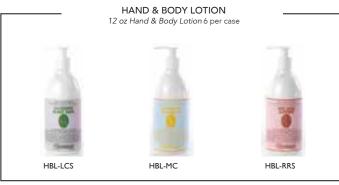

### **HAND & BODY LOTION**

The ultimate in hand and body moisturizing! Loaded with Shea Butter, Borage Seed, Macadamia Nut and Meadowfoam Oils, this wonderful lotion glides on so smooth and leaves your skin feeling soft and hydrated while protecting against the elements. Our beautiful fragrances are uplifting and fresh, and linger for hours.

INGREDIENTS: Water (Aqua), (Eau), Glycerin, Caprylic/Capric Triglyceride, Stearic Acid, Glycol Stearate, Fragrance, Borago Officinalis Seed Oil, Macadamia Ternifolia, Seed Oil, Butyrospermum Parkii (Shea Butter), Limnanthes Alba (Meadowfoam) Seed Oil, Glyceryl Stearate, Cetyl Alcohol, Carbomer, Triethanolamine, Bis-Diglyceryl Polyacyladipate-2, Phenoxyethanol, Benzoic Acid, Ethylhexylglycerin, Glycereth-2 Cocoate, Tetrasodium EDTA.