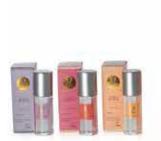

### **ROLLERBALL PERFUME OIL**

Our rollerballs are amazing and so versatile! From personal fragrance to aromatherapy, you can use our rollerballs on pulse points, temples and even your crown chakra. Each rollerball is made by hand in our Congers, New York, studio.

INGREDIENTS: Simmondsia Chinensis (Jojoba) Seed Oil, Caprylic/Capric Triglyceride (Coconut) Oil, Fragrance (Parfum).