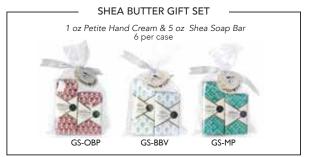

### **SHEA BUTTER SOAP**

Our signature soap bar cleanses gently while hydrating and keeping your skin feeling soft and supple. Key ingredients such as Shea Butter, Borage Seed and Meadowfoam Oils will moisturize and protect the skin.

### SHEA BUTTER HAND CREAM

The hand cream inside the tube is as unique as the block print on the outside! Our custom formula is rich in Shea Butter, Borage Seed and Meadowfoam Oils and packed with essential vitamins and minerals to moisturize, repair and protect your hands. Your hands will feel like they've been to the spa!