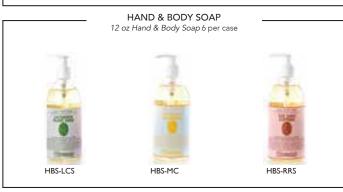

### **HAND & BODY SOAP**

Our hand and body wash is formulated with oils of Borage Seed and Meadowfoam to protect the skin and Shea Butter for ultimate moisturizing benefits! It's super bubbly and gentle enough for babies. Our pretty garden-inspired fragrances will refresh and linger!

INGREDIENTS: Water (Aqua) (Eau), Sodium C14-16 Olefin Sulfonate, Cocamidopropyl Betaine, Sodium Chloride, Disodium Cocamphodiacetate, Fragrance, Glycerin, Borago Cfficinalis Extract, Macadamia Temifolia Seed Extract, Butyospermum Parkii (Shea) Butter Extract, Deyl Glucoside, Linoleamidopropyl PG-Dimonium Chloride Phosphate, Aloe Barbadensis Leaf Juice, Benzoic Acid, Ethylhexylglycerin, Glycereth-2-Cocoate, Sodium