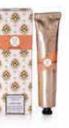

SHEA BUTTER HAND CREAM
Our unique formula is rich in Shea Butter, Borage Seed and Meadowfoam Oils

and packed with essential vitamins and minerals to moisturize, repair and protect your hands. Your hands will feel like they have been to the spa! Never greasy or tacky, our hand cream glides on super smoothly and lasts! You will feel like a rock star when you pull out the special golden tube.

INGREDIENTS: Purified Water (Aqua), Aloe Barbadensis Leaf Juice, Helianthus Annuus Seed Oil, Glyceryl Stearate, Glycerin, Octyl almitate, Butyrospermum Parkii, Cocos Nucifera Oil, Theobroma Cacao Butter, Cetyl Alcohol, Pratasium Stearate, Cera Alba, Fragram (Parfum), Simmondisia Chinensis, Phenoxyethanol, Sodium Carbomer, Panthenol, Allantoin, Brogofficinalis Seed Oil, Macadamia Integrifolia Seed Oil, Limnanthes Alba Seed Oil, Ethylhexylglycerin