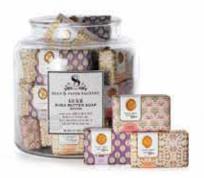

### **SHEA BUTTER SOAP**

Our signature soap bar cleanses gently while hydrating and keeping your skin feeling soft and supple. Key ingredients such as Shea Butter, Borage Seed and Meadowfoam Oils moisturize and protect the skin. The soaps in Classic Collection are petite, great for guests or travel.

INGREDIENTS: Sodium Palmate, Sodium Cocoate\*, Water (Aqua)(Eau), Glycerin, Fragrance (Parfum), Butyrospermum Parkii (Shea Butter), Borago Officinalis (Borage) Seed Oil, Limnanthes Alba (Meadowfoam) Seed Oil, Macadamia Ternifolia (Macadamia Nut) Seed Oil, Sodium Chloride, Tetrasodium Etidronate, Pentasodium Pentetate. ""may Also Contain Sodium Palm Kernelate.