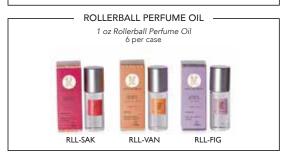

### **ROLLERBALL PERFUME OIL**

A wonderful way to apply our scented oils to your body, whether you use as an all-over body fragrance or apply to your pulse points, our rollerballs are moisturizing and fabulously fragranced. They are perfect to take with you for a refresher and can be used for massage!

INGREDIENTS: Simmondsia Chinensis (Jojoba) Seed Oil, Caprylic/Capric Triglyceride (Coconut) Oil, Fragrance (Parfum).