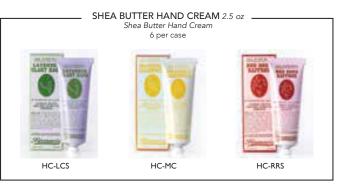

### SHEA BUTTER HAND CREAM

Our unique formula is rich in Shea Butter, Borage Seed and Meadowfoam Oils and packed with essential vitamins and minerals to moisturize, repair and protect your hands. Your hands will feel like they have been to the spa! Never greasy or tacky, our hand cream glides on smooth and is rich in texture. Made in small batches, FARMACIE hand creams are wonderful for wherever there is rough, dry skin, including hands, feet and elbows.

INGREDIENTS: Purified Water (Aqua), Aloe Barbadensis Leaf Juice, Helianthus Annuus Seed Oil, Glyceryl Stearate, Glycerin, Octyl Palmitate, Butyrospermum Parkii, Cocos Nucifera Oil, Theobroma Cacao Butter, Cetyl Alcohol, Potassium Stearate, Cera Alba, Fragrance (Parfum), Simmondsia Chinensis, Phenoxyethanol, Sodium Carbomer, Panthenol, Allantoin, Borago Officinalis Seed Oil, Macadamia Integrifolia Seed Oil, Limnanthes Alba Seed Oil, Ethylhexylglycerin.