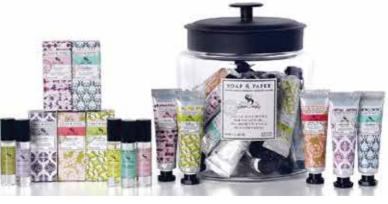

nd is rich in texture. Available in nifty 1 oz tubes, making them easy to take with you every day! Put them in your purse, desk or yoga bag... Never be without their healing effects.

INGREDIENTS: Water (Aqua)(Eau), Cocos Nucifera (Coconut) Oil, Caprylic/Capric/ Myristic/Stearic Triglyceride, Cetearyl Alcohol, Aloe Barbadensis Leaf Julice, Glycerin, Ethylhexyl Palmitate, Helianthus Annuus (Sunflower) Seed Oil, Butyrospermum Parkii (Shea) Butter, Borago Officinalis (Borage) Seed Oil, Macadamia Fernifolia (Macadamia Putl) Seed Oil, Limanthes Alba (Meadadwifam) Seed Oil, Fragrance, Phenoxyethanol, Stearic Acid, Ethylhexylglycerin, Glyceryl Stearate, Chlorphenesin, PEG-100 Stearate, Vitamin E Acetate, Sodium Polyacrylate, Carbomer, Sodium Hydroxide.



## CLASSIC COLLECTION timeless beauty























# **FARMACIE** COLLECTION simply natural beauty

THE FARMACIE COLLECTION began with the idea of a line with vintage-inspired packaging that tells the story of an old-world apothecary. From there, we developed fresh fragrances inspired by our herb gardens and all the bounty they provide. Farmacie was developed with wholesome, natural ingredients to gently cleanse,

moisturize and pamper your skin.



### **PURE SOY CANDLE**

FARMACIE soy candles are made of 100% pure soy wax and infused with our beautiful fragrances to bring good vibes and help to create a stress-free environment. We use cotton wicks, and our vessels are reusable once you burn your candle down. They are great for makeup brushes, Q-tips, pencils, flowers, cotton balls... You name it.
INGREDIENTS: Pure Soy