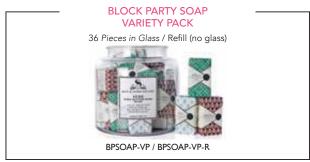

### **SHEA BUTTER SOAP**

Our signature soap bar cleanses gently while hydrating and keeping your skin feeling soft and supple. Key ingredients such as Shea Butter, Borage Seed and Meadowfoam Oils moisturize and protect the skin. The soaps in Classic Collection are petite, great for guests or travel.

INGREDIENTS: Sodium Palmate, Sodium Cocoate\*, Water (Aqua)(Eau), Glycerin, Fragrance (Parfum), Butyrospermum Parkii (Shea Butter), Borago Officinalis (Borage) Seed Oil, Limnanthes Alba (Meadowfoam) Seed Oil, Macadamia Ternifolia (Macadamia Nut) Seed Oil, Sodium Chloride, Tetrasodium Etidronate, Pentasodium Pentetate. ""may Also Contain Sodium Palm Kernelate.