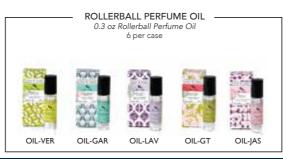

### **ROLLERBALL PERFUME OIL**

Our rollerballs are amazing and so versatile! From personal fragrance to aromatherapy, you can use our rollerballs on pulse points, temples and even your crown chakra. Each rollerball is made by hand in our Congers, New York, studio.

INGREDIENTS: Simmondsia Chinensis (Jojoba) Seed Oil, Caprylic/Capric Triglyceride (Coconut) Oil, Fragrance (Parfum).