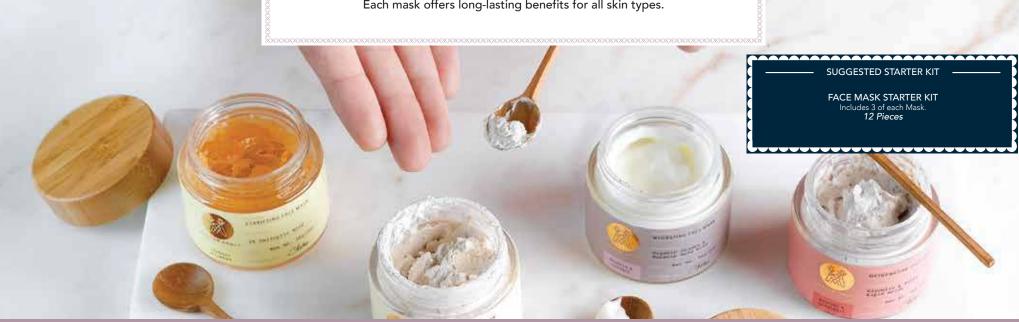

SAKURA **BLOSSOM** Restore

Apple, Citrus & Heliotrope MADAGASCAR VANILLA Soothe

Madagascar Vanilla, Cedarwood & Bourbon

FIG & HONEY

Refresh

Green Fig, Citrus & Cyclamen

THE MISSION GROVE FACE MASKS are made with the purest ingredients, and are specifically formulated to nurture and maintain a beautiful, flawless complexion. Each mask offers long-lasting benefits for all skin types.