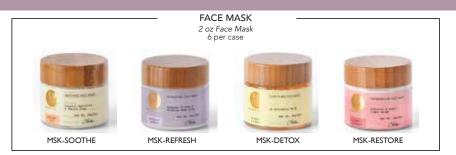

### SOOTHING FACE MASK (MSK-SOOTHE)

All Skin Types, Especially Sensitive Skin Organic Spirulina & Kaolin Clay **FEATURES:** 

**BENEFITS:** Purifies, Nourishes

INGREDIENTS: Organic Herbal Infusion, Organic Aloe Barbadensis (Aloe Vera), Kaolin Clay, Sodium Magnesium Silicate, Magnesium Aluminum Silicate, Cellulose Gum, Purified Smectlate Clay, Phenyoxyethnaol, Ethyl Hexyl Glycerin, Spirullina Maxima (Spirullina), Macrocystis Pyrifera (Kelp), Vitt's Vinifera (Grape Seed Oil).

### **HYDRATING FACE MASK (MSK-REFRESH)**

RECOMMENDED FOR: Dry Skin

**FEATURES:** Organic Jojoba & Rosehip Seed Oils Nourishes, Hydrates, Promotes a Youthful Glow **BENEFITS:** 

INGREDIENTS: Deionized Aqua (Water), Organic Aloe Barbadensis Leaf Juice (Aloe Vera), Kosher Vegetable Glycerin, Organic Simmondsia Chinensis (Jojoba Oil), Hydroxyethyl Cellulose, Carrageana Gum, Cassia Angustifolia Seed Polysaccharide (botanical Nyaluronic acid), Panthenol (Vitamin BS), Silk Protein Amino Acid Blend (Sodium L-Pyrrolidone Carboxylate, Sodium Lactate, L-Arginine, L-Aspartic Acid, L-Pyrrolidonecarboxylic Acid, Glycine, L-Alanine, L-Serine, L-Valine, L-Proline, L-Istreonine, L-Isoleucine, L-Histdrine, L-Phenylalanine), Organic Avena Sativa (Oat), Frankincense Essential Oil (active, not for smell), Organic Avena Sativa (Oat), Frankincense Essential Oil (active, not for smell), Organic Avena Carboxic (Sotu Kola), Wildcrafted Equisetum Arvense (Horsetail), Wildcrafted Taraxacum Officinale (Dandelion), Wildcrafted Geranium Maculatum (Wild Geranium), Tocopheryl Acetate (Vitamin E), Sodium Benzoate, Potassium Sorbate, Etnyl Hexyl Glycerin.

### **CLARIFYING FACE MASK (MSK-DETOX)**

**RECOMMENDED FOR:** Combination / Oily Skin **FEATURES:** 2% Salicylic Acid

**BENEFITS:** Clarifies, Clears Pores, Prevents Breakouts

INGREDIENTS: Organic Herbal Infusion, Organic Aloe Barbadensis Leaf Juice (Aloe Vera), Hamamelis Virginiana (Witch Hazel), Carbomer, (2s)-2-Amino-5-guanidinopentanoic Acid, Wildcrafted Salix Lucida (Salicylic Acid/Willow Bark), Colloidal Silver, Eugenia Caryophyllata (Clove Essential Oli), Ethylhexyl Glycerin, Phenoxyethan, Phenoxyethan)

### **OXYGENATING FACE MASK (MSK-RESTORE)**

RECOMMENDED FOR: All Skin Types FEATURES: Glycolic & Alpha Lipoic Acids **BENEFITS:** Brightens, Anti-Aging

INGREDIENTS: Organic Herbal Infusion, Organic Aloe Barbadensis (Aloe), Kaolin Clay, Glycolic Acid, Squalane, Lactic Acid, Isopropyl Palmitate (Paim Cil), Hydrogenated Castor Oil, Kosher Vegetable Glycerin, Sodium Stearate, Cetearyl Alcohol, Cetearyl Glucoside, Stearyl Alcohol, Organic Cocos Nucifera (Cocont Uil), Ectyl Alcohol, Sodium Hydroxie PDA Cranberry Fragrance, Alpha Lipoic Acid, Cranberry Fibers, Hibissus Petals, Sodium Ascorbyl Phosphate (Vitamin C), Vaccinium Angustifolium (Blueberry), Vitis Vinifera (Grapeseed Oil), Amygdalus Dulcis (Sweet Almond Oil), Wildcrafted Camellia Sinensis (Green Tea), Organic Glycyrrhiza Glabra (Licorice), Organic Simmondsia Chinensis (Lojoba Oil), Calophyllum Inophyllum (Tamanu Oil), Organic Ross Canina (Rose Hip Oil), Udiquinone (Coenzyme O10), Cassia Angustifolia Seed Polysaccharide (botanical hyaluronic acid), Wildcrafted Vinca Major (Perivinkle), Prunus Armeniaca (Apricot Kernel Oil), Phytic Acid, Phospholipids, Tocopheryl (Antioxidant), Lecthin, Pyrus Maulus (Apple), Citrus Medica Innoum (Lemon), Saccharum Officinarum (Sugar Cane), Dipeptide Diaminobutyroyl Benzylamide Diacetate (peptides), Cymbopogon Schoenanthus (Lemongrass), Ascorbyl Palmitate (Vitamin C Palmitatel), Acetyl Hexapeptide-3, Selerotium Gum, Potassium Sorbate, Xanthan Gum, Phenoxyethanol, Benzyl Alcohol.