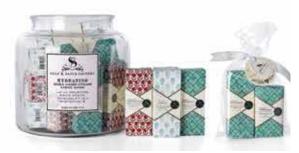

### **SHEA BUTTER HAND CREAM**

Our unique formula is rich in Shea Butter, Borage Seed and Meadowfoam Oils and packed with essential vitamins and minerals to moisturize, repair and protect your hands. Your hands will feel like they have been to the spa! Never greasy or tacky, our hand cream glides on smooth and is rich in texture. Available in nifty 1 oz tubes, making them easy to take with you every day! Put them in your purse, desk or yoga bag... Never be without their healing effects.

INGREDIENTS: Water (Aqua)(Eau), Cocos Nucifera (Coconut) Oil, Caprylic/Capric/ Myristic/Stearic Triglyceride, Cetearyl Alcohol, Aloe Barbadensis Leaf Julice, Glycerin, Ethylhexyl Palmitate, Helianthus Annuus (Sunflower) Seed Oil, Butyrospermum Parkii (Shea) Butter, Borago Officinalis (Borage) Seed Oil, Macadamia Fernifolia (Macadamia Putl) Seed Oil, Limanthes Alba (Meadadwifam) Seed Oil, Fragrance, Phenoxyethanol, Stearic Acid, Ethylhexylglycerin, Glyceryl Stearate, Chlorphenesin, PEG-100 Stearate, Vitamin E Acetate, Sodium Polyacrylate, Carbomer, Sodium Hydroxide.