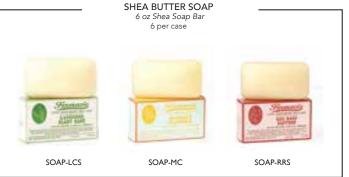

### **SHEA BUTTER SOAP**

Our signature soap bar cleanses gently while hydrating and keeping your skin feeling soft and supple. Key ingredients such as Shea Butter, Borage Seed and Meadowfoam Oils will moisturize and protect the skin.

INGREDIENTS: Sodium Palmate, Sodium Cocoate\*, Water (Aqua)(Eau), Glycerin, Fragrance (Parfum), Butyrospermum Parkii Shea Butter), Borago Officinalis (Borage) Seed Oil, Limnanthes Alba (Meadowfoam) Seed Oil, Macadamia Ternifolia (Macadamia Nut) Seed Oil, Sodium Chloride, Tetrasodium Etidronate, Pentasodium Pentetate. \*may Also Contain Sodium Palm Kernelate.