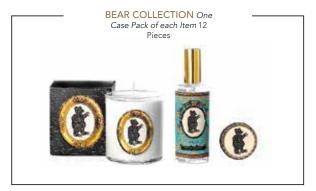

### - B E A R -{green fig, violet, cedar, amber wood}

sumptuous as a long winter's nap.

{vanilla, bourbon, cognac, tobacco, patchouli}

Soft and mellow like a worn leather chair, smooth as a snifter of brandy