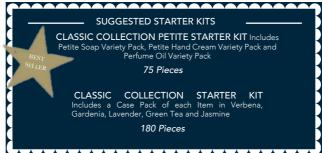

xture. Available in nifty 1 oz tubes, making them easy to take with you every day! Put them in your purse, desk or yoga bag... Never be without their healing effects.

INGREDIENTS: Water (Aqua)(Eau), Cocos Nucifera (Coconut) Oil, Caprylic/Capric/ Myristic/Stearic Triglyceride, Cetearyl Alcohol, Aloe Barbadensis Leaf Julice, Glycerin, Ethylhexyl Palmitate, Helianthus Annuus (Sunflower) Seed Oil, Butyrospermum Parkii (Shea) Butter, Borago Officinalis (Borage) Seed Oil, Macadamia Fernifolia (Macadamia Putl) Seed Oil, Limanthes Alba (Meadadwifam) Seed Oil, Fragrance, Phenoxyethanol, Stearic Acid, Ethylhexylglycerin, Glyceryl Stearate, Chlorphenesin, PEG-100 Stearate, Vitamin E Acetate, Sodium Polyacrylate, Carbomer, Sodium Hydroxide.



## CLASSIC COLLECTION timeless beauty























# **FARMACIE** COLLECTION simply natural beauty

THE FARMACIE COLLECTION began with the idea of a line with vintage-inspired packaging that tells the story of an old-world apothecary. From there, we developed fresh fragrances inspired by our herb gardens and all the bounty they provide. Farmacie was developed with wholesome, natural ingredients to gently cleanse,

moisturize and pamper your skin.



### **PURE SOY CANDLE**

FARMACIE soy candles are made of 100% pure soy wax and infused with our beautiful fragrances to bring good vibes and help to create a stress-free environment. We use cotton wicks, and our vessels are reusable once you burn your candle down. They are great for makeup brushes, Q-tips, pencils, flowers, cotton balls... You name it.
INGREDIENTS: Pure Soy Candle with a C