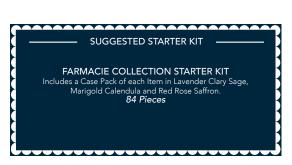

LAVENDER **CLARY SAGE** WITH NOTES OF LAVENDER

CLARY SAGE

BERGAMOT

WITH NOTES OF

LAVENDER CLARY SAGE MARIGOLD CALENDULA RED ROSE SAFFRON

THE ROLAND PINE COLLECTION is our best-selling fragrance. Siberian Fir, Pine and Cilantro create the most beautiful forest fragrance. Roland is both the ultimate holiday fragrance and a fresh scent that will bring the outdoors in all year round!