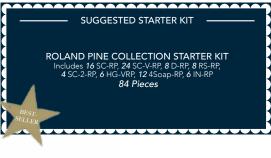

LAVENDER **CLARY SAGE** WITH NOTES OF LAVENDER

CLARY SAGE

BERGAMOT

WITH NOTES OF

LAVENDER CLARY SAGE MARIGOLD CALENDULA RED ROSE SAFFRON

THE ROLAND PINE COLLECTION is our best-selling fragrance. Siberian Fir, Pine and Cilantro create the most beautiful forest fragrance. Roland is both the ultimate holiday fragrance and a fresh scent that will bring the outdoors in all year round!