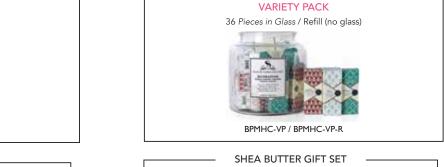

### **SHEA BUTTER HAND CREAM**

Our unique formula is rich in Shea Butter, Borage Seed and Meadowfoam Oils and packed with essential vitamins and minerals to moisturize, repair and protect your hands. Your hands will feel like they have been to the spa! Never greasy or tacky, our hand cream glides on smooth and is rich in texture. Available in nifty 1 oz tubes, making them easy to take with you every day! Put them in your purse, desk or yoga bag... Never be without their healing effects.

INGREDIENTS: Water (Aqua)(Eau), Cocos Nucifera (Coconut) Oil, Caprylic/Capric/ Myristic/Stearic Triglyceride, Cetearyl Alcohol, Aloe Barbadensis Leaf Julice, Glycerin, Ethylhexyl Palmitate, Helianthus Annuus (Sunflower) Seed Oil, Butyrospermum Parkii (Shea) Butter, Borago Officinalis (Borage) Seed Oil, Macadamia Fernifolia (Macadamia Putl) Seed Oil, Limanthes Alba (Meadadwifam) Seed Oil, Fragrance, Phenoxyethanol, Stearic Acid, Ethylhexylglycerin, Glyceryl Stearate, Chlorphenesin, PEG-100 Stearate, Vitamin E Acetate, Sodium Polyacrylate, Carbomer, Sodium Hydroxide.