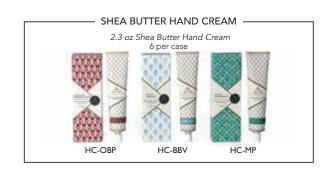

### SHEA BUTTER HAND CREAM

The hand cream inside the tube is as unique as the block print on the outside! Our custom formula is rich in Shea Butter, Borage Seed and Meadowfoam Oils and packed with essential vitamins and minerals to moisturize, repair and protect your hands. Your hands will feel like they've been to the spa!

Never greasy or tacky, our hand cream glides on smooth and is rich in texture.

We offer our Shea Butter Hand Cream in two sizes: 2.3 oz and 1 oz.

INGREDIENTS: Purified Water (Aqua), Aloe Barbadensis Leaf Juice, Helianthus Annuus Seed Oil, Glyceryl Stearate, Glycerin, Octyl Palmitate, Butyrospermum Parkii, Cocos Nucifera Oil, Theobroma Cacao Butter, Cetyl Alcohol, Potassium Stearate, Cera Alba, Fragrance (Parfum), Simmondsia Chinensis, Phenoxyethanol, Sodium Carbomer, Panthenol, Allantoin, Borago Officinalis Seed Oil, Macadamia Integrifolia Seed Oil, Limnanthes Alba Seed Oil, Ethylhexylglycerin.