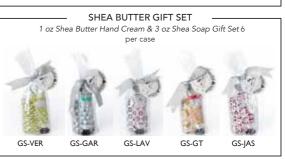

### **SHEA BUTTER SOAP**

Our signature soap bar cleanses gently while hydrating and keeping your skin feeling soft and supple. Key ingredients such as Shea Butter, Borage Seed and Meadowfoam Oils moisturize and protect the skin. The soaps in Classic Collection are petite, great for guests or travel.

### **SHEA BUTTER HAND CREAM**

Our unique formula is rich in Shea Butter, Borage Seed and Meadowfoam Oils and packed with essential vitamins and minerals to moisturize, repair and protect your hands. Your hands will feel like they have been to the spa! Never greasy or tacky, our hand cream glides on smooth and is rich in texture. Available in nifty 1 oz tubes, making them easy to take with you every day! Put them in your purse, desk or yoga bag... Never be without their healing effects.