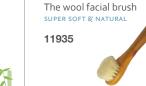

The massaging hair brush 91 STIMULATING WOODEN PEGS

61100

The tough nut facial EXFOLIATE WITH WALNUTS

11925

The mani-pedi pack INCLUDES AN EMERY BOARD, A DOUBLE-SIDED FOOT FILE, A NAIL BRUSH, 2 CUTICLE STICKS AND 2 TOE SEPARATORS.