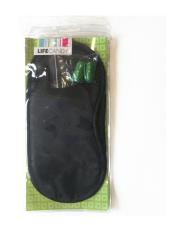

The bedtime booties

LIFE CANDY

US-LC01200 Sleep Mask - Black

The loads-of-lather puff SMOOTHS AND CLEANS

The must-have moisturizing gloves

The flat-out loofah

11300