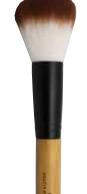

The perfect performance foundation brush » Used to blend liquid or cream foundation.

07042

The fluffy powder & bronzer brush » Use to apply bronzer or

The take-a-bow brow duo »

Eye brow "spoolie" wand

and Eye Brow Brush