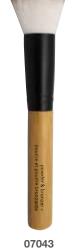

The perfect performance foundation brush » Used to blend liquid or cream foundation.

07042

The fluffy powder & bronzer brush » Use to apply bronzer or

The take-a-bow brow duo »

Eye brow "spoolie" wand

and Eye Brow Brush