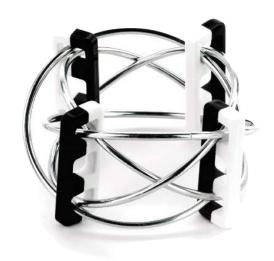

# Abracadabra! the magic of turning

Abraka Rings creates a carefully constructed illusion where rings appear to be endlessly turning inside out, but in fact, they never flip! Watch another stunning effect unfold as the patterns magically change when you reverse flipping directions!

A0448 Abraka Rings - Black/White ages 6-99

solve the cube puzzle in 10+ different ways or make your own stylish designs with this elastic cord-connected metal bracelet