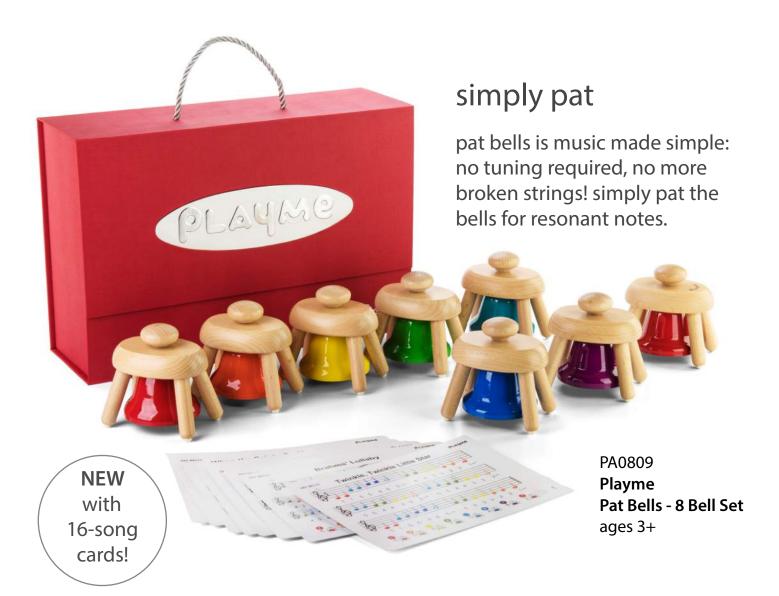

ing Skirt Tissue Box Pink





AX495 SPEXTRUM Flying Skirt Tissue Box Mint



## Magnet Relief

create brilliant designs by rearranging colorful pinewood on a smooth, metal canvas.













A0401 Magnet Relief Square 36 ages 13 - 99



## artwork that pops

for a distinct three dimensional texture, every piece has been individually hand-cut.







A0404 Magnet Relief Diamond 72 ages 13 - 99



#### add a touch of nature

to your room, and give yourself a refreshing writing experience.



**Mufun Wings of Pen** MF2002 Double





#### Wooden Ice Pop Keychain



MF1DIS Wooden Display Shelf with 30 pcs





Storing wine at an angle keeps corks from drying and wine from oxidizing. A fun way to display a favorite bottle.



#### Pat Bells - 8 Bell Set

in a classic one octave major scale





#### Pat Bells Station

5 Bells in a Pentatonic Scale

pentatonic scales are unique because all five notes are complete in tonality, so every melody you play will sound pleasant to the ear.

> PA1501 **Playme Pat Bells Station** ages 2+





play freely from your heart, play premade rhythms, or use colorful stickers to build new melodies in your own songbook (stickers and songbook included).

All Natural Wooden Toys



soopsori



**Eco Friendly** 



All Natural



20+ Types of Wood

**Guaranteed Fresh** 



No Chemicals





a classic design with a modern twist: a wooden teddy bear with movable head, arms, and legs.

Limited Stock









Distributed in Canada by

# The Tate Group

30 Commercial Rd., Toronto, ON, M4G 1Z3 ph. 416-504-8047 x 120 stan@thetategroup.com

# The Tate Group