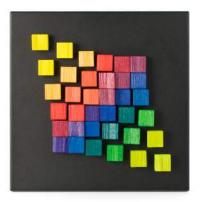

## Magnet Relief

create brilliant designs by rearranging colorful pinewood on a smooth, metal canvas.

A0401 Magnet Relief Square 36 ages 13 - 99