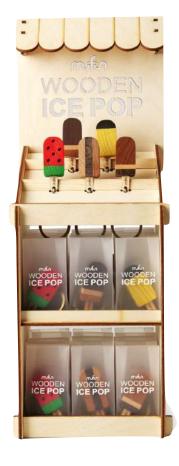

#### Wooden Ice Pop Keychain

MF1DIS Wooden Display Shelf with 30 pcs

Storing wine at an angle keeps corks from drying and wine from oxidizing. A fun way to display a favorite bottle.