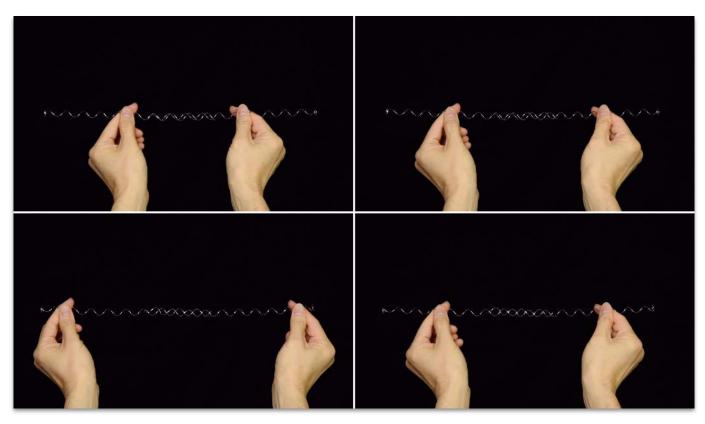

# Wonder Wire magic before you know it

The grand illusion - gently hold and pull, watch it unwind, but it never comes apart!

A0466 Playable ART Wonder Wire ages 9 - 99