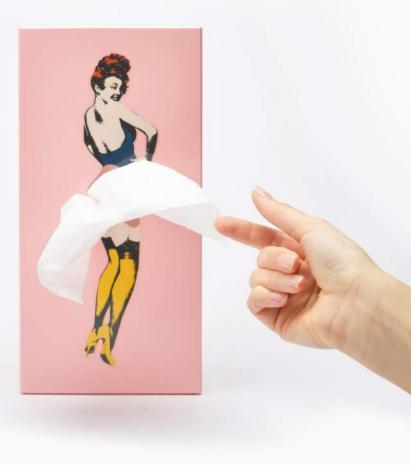

#### ordinary turned fun

Turn your plain old tissue boxes into something creative and fun! Each time you pull a tissue, the girl's skirt reshapes itself like catching a gentle breeze.

AX496 SPEXTRUM Flying Skirt Tissue Box Pink