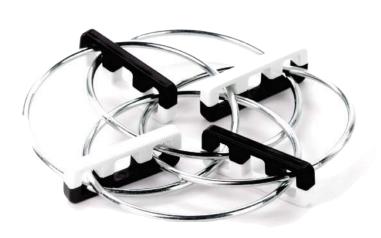

# Abracadabra! the magic of turning

Abraka Rings creates a carefully constructed illusion where rings appear to be endlessly turning inside out, but in fact, they never flip! Watch another stunning effect unfold as the patterns magically change when you reverse flipping directions!

A0448 Abraka Rings - Black/White ages 6-99

solve the cube puzzle in 10+ different ways or make your own stylish designs with this elastic cord-connected metal bracelet