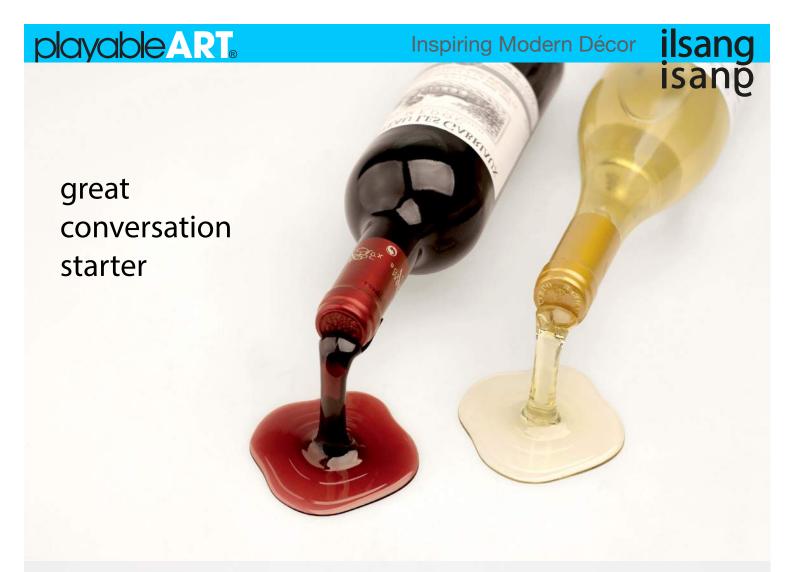

#### Wooden Ice Pop Keychain

MF1DIS Wooden Display Shelf with 30 pcs

Storing wine at an angle keeps corks from drying and wine from oxidizing. A fun way to display a favorite bottle.