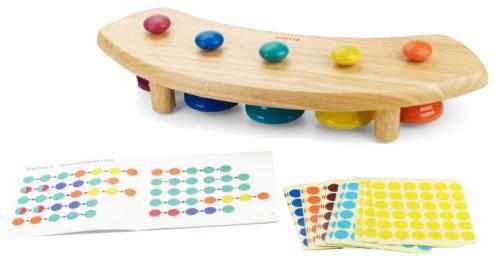

#### Pat Bells Station

5 Bells in a Pentatonic Scale

pentatonic scales are unique because all five notes are complete in tonality, so every melody you play will sound pleasant to the ear.

> PA1501 **Playme Pat Bells Station** ages 2+

play freely from your heart, play premade rhythms, or use colorful stickers to build new melodies in your own songbook (stickers and songbook included).

All Natural Wooden Toys

soopsori

**Eco Friendly** 