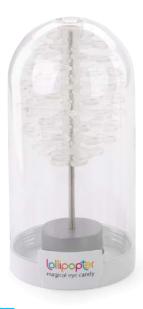

A0458 Huckleberry Spin Translucent (domed tube, metallic base) ages 9-99

A0460 Crystal Caprice (domed tube, metallic base) ages 9-99