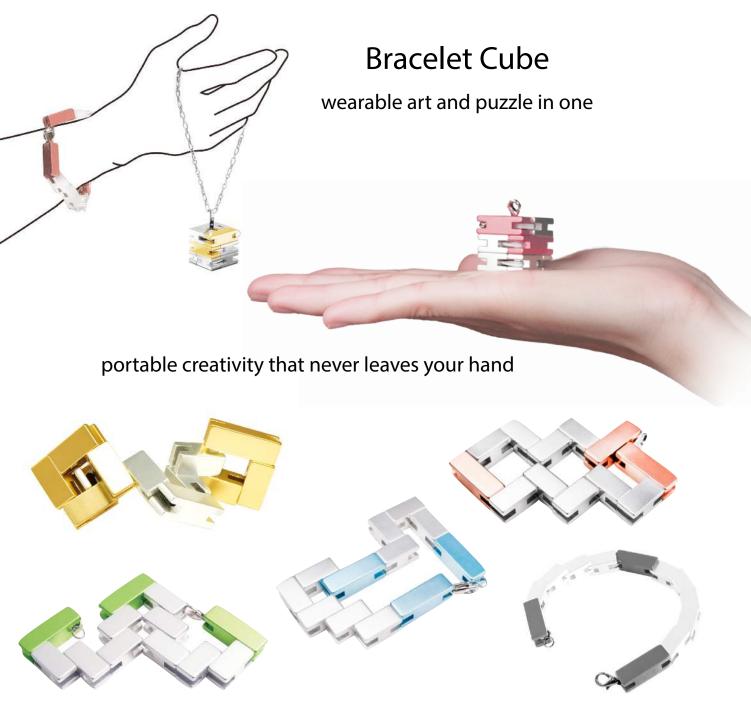

A0448 Abraka Rings - Black/White ages 6-99

solve the cube puzzle in 10+ different ways or make your own stylish designs with this elastic cord-connected metal bracelet