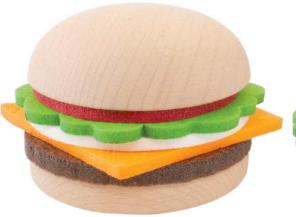

#### **Burger Coaster Set**

When not in use, no matter how you stack up these five coaster pieces between two wooden buns, this coaster set will look as delicious as real food on your table.

CP8082 Carpenter **Burger Coaster Set** 