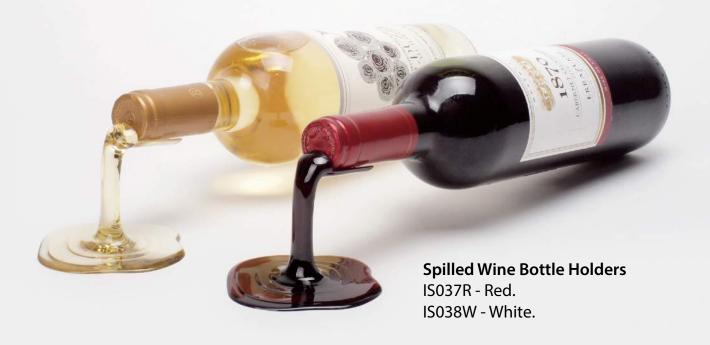

#### Wooden Ice Pop Keychain

MF1DIS Wooden Display Shelf with 30 pcs

Storing wine at an angle keeps corks from drying and wine from oxidizing. A fun way to display a favorite bottle.