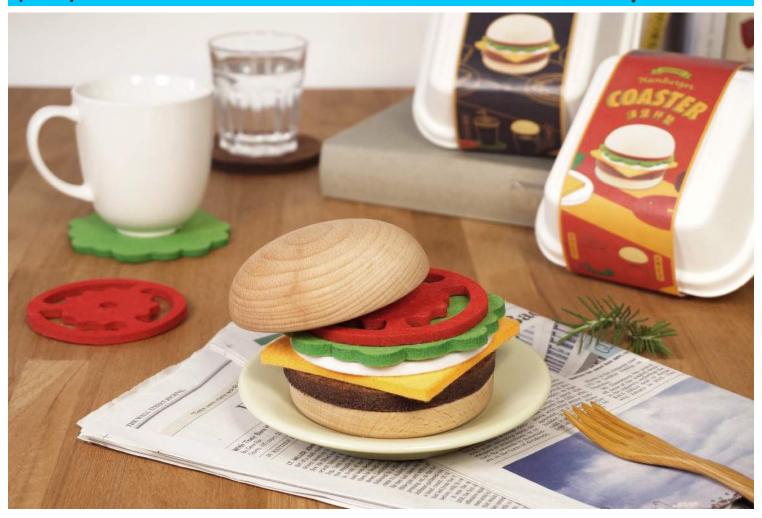

#### **Burger Coaster Set**

When not in use, no matter how you stack up these five coaster pieces between two wooden buns, this coaster set will look as delicious as real food on your table.

CP8082 Carpenter **Burger Coaster Set** 