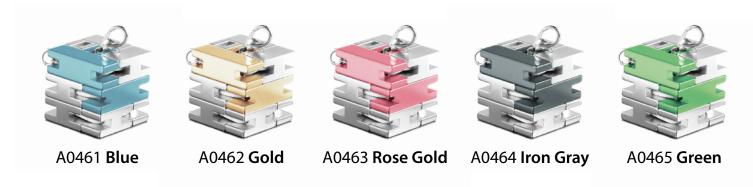

A0448 Abraka Rings - Black/White ages 6-99

solve the cube puzzle in 10+ different ways or make your own stylish designs with this elastic cord-connected metal bracelet