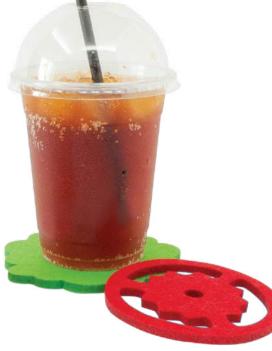

#### **Burger Coaster Set**

When not in use, no matter how you stack up these five coaster pieces between two wooden buns, this coaster set will look as delicious as real food on your table.

CP8082 Carpenter **Burger Coaster Set** 