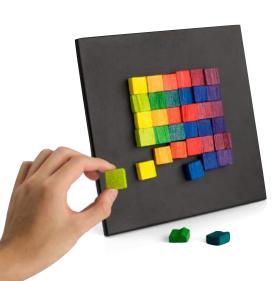

## Magnet Relief

create brilliant designs by rearranging colorful pinewood on a smooth, metal canvas.

A0401 Magnet Relief Square 36 ages 13 - 99