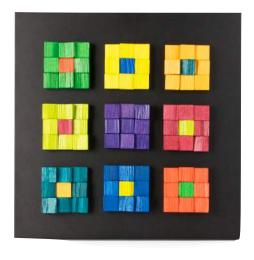

## Magnet Relief

create brilliant designs by rearranging colorful pinewood on a smooth, metal canvas.

A0401 Magnet Relief Square 36 ages 13 - 99