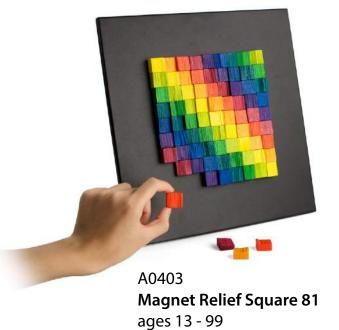

## Magnet Relief

create brilliant designs by rearranging colorful pinewood on a smooth, metal canvas.

A0401 Magnet Relief Square 36 ages 13 - 99