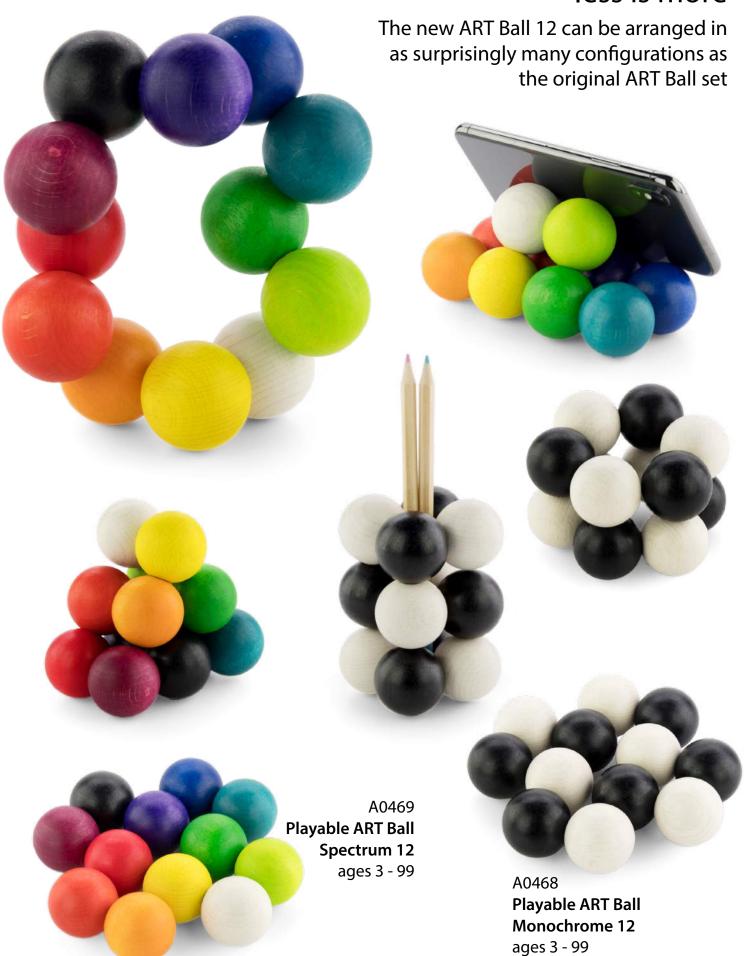

Distributed in Canada by

# The**Tate**Group

30 Commercial Rd., Toronto, ON, M4G 1Z3 ph. 416-504-8047 x 120 stan@thetategroup.com



Gifts and Toys Collections



#### exquisite domed tube packaging with silver metallic display stand

A0456 **Mango Fandango Translucent** (domed tube, metallic base) ages 9-99







lollipopter magical eye candy





A0457 **Sugar Plum Shuffle Translucent**(domed tube, metallic base)
ages 9-99

A0458 Huckleberry Spin Translucent (domed tube, metallic base) ages 9-99













A0460 Crystal Caprice (domed tube, metallic base) ages 9-99



#### color your inspiration

Create an endless number of beautiful shapes and figures with these colorful, interconnected wooden balls









#### less is more





#### think outside the box

turn these interconnected blocks for beautiful pieces of art





A0473 Playable ART Cube ages 6 - 99



A0483
Playable ART Cube
- Compact Packaging
ages 6 - 99

#### colored to perfection

with three additional color schemes, you can find a cube that's tailored to you







A0474
Playable ART
Cube - Yin-Yang
ages 6 - 99







A0475 Playable ART Cube - Green ages 6 - 99





A0476
Playable ART
Cube - Highlight
ages 6 - 99



# Wonder Wire magic before you know it



The grand illusion - gently hold and pull, watch it unwind, but it never comes apart!



A0466 Playable ART Wonder Wire ages 9 - 99





# Abracadabra! the magic of turning

Abraka Rings creates a carefully constructed illusion where rings appear to be endlessly turning inside out, but in fact,