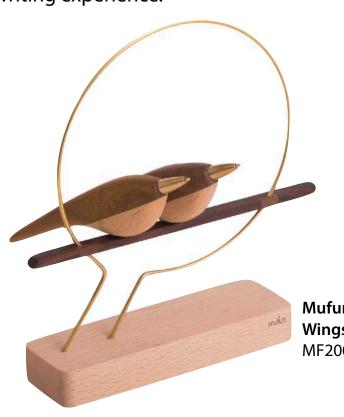

#### add a touch of nature

to your room, and give yourself a refreshing writing experience.

**Mufun Wings of Pen** MF2002 Double