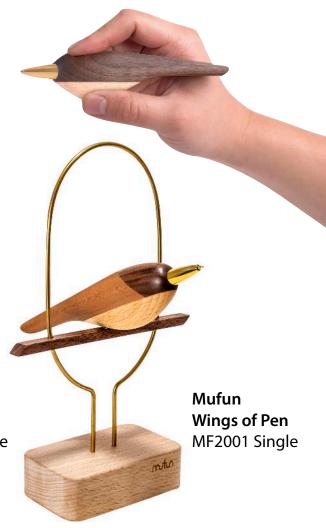

#### add a touch of nature

to your room, and give yourself a refreshing writing experience.

**Mufun Wings of Pen** MF2002 Double