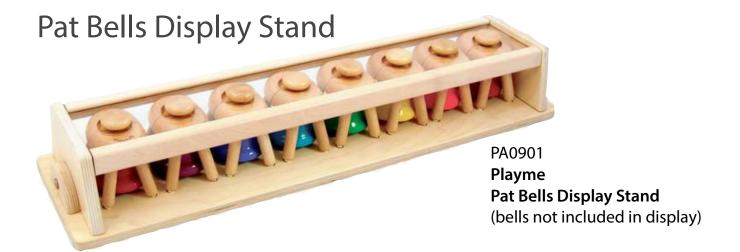

g Skirt Tissue Box Pink





AX495 SPEXTRUM Flying Skirt Tissue Box Mint



## Magnet Relief

create brilliant designs by rearranging colorful pinewood on a smooth, metal canvas.













A0401 Magnet Relief Square 36 ages 13 - 99



## artwork that pops

for a distinct three dimensional texture, every piece has been individually hand-cut.







A0404 Magnet Relief Diamond 72 ages 13 - 99



#### add a touch of nature

to your room, and give yourself a refreshing writing experience.



**Mufun Wings of Pen** MF2002 Double





#### Wooden Ice Pop Keychain



MF1DIS Wooden Display Shelf with 30 pcs





Storing wine at an angle keeps corks from drying and wine from oxidizing. A fun way to display a favorite bottle.



#### Pat Bells - 8 Bell Set

in a classic one octave major scale





#### Pat Bells Station

5 Bells in a Pentatonic Scale

pentatonic scales are unique because all five notes are complete in tonality, so every melody you play will sound pleasant to the ear.

> PA1501 **Playme Pat Bells Station** ages 2+





play freely from your heart, play premade rhythms, or use colorful stickers to build new melodies in your own songbook (stickers and songbook included).

All Natural Wooden Toys



soopsori



**Eco Friendly** 



All Natural



20+ Types of Wood

**Guaranteed Fresh** 



No Chemicals





a classic design with a modern twist: a wooden teddy bear with movable head, arms, and legs.

Limited Stock









Distributed in Canada by

# The Tate Group

30 Commercial Rd., Toronto, ON, M4G 1Z3 ph. 416-504-8047 x 120 stan@thetategroup.com

# The Tate Group O