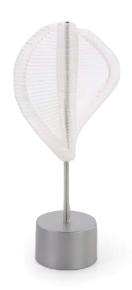

A0458 Huckleberry Spin Translucent (domed tube, metallic base) ages 9-99

A0460 Crystal Caprice (domed tube, metallic base) ages 9-99