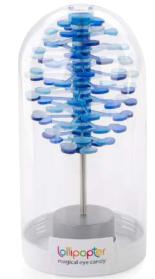

#### exquisite domed tube packaging with silver metallic display stand

A0456 **Mango Fandango Translucent** (domed tube, metallic base) ages 9-99

lollipopter magical eye candy

A0457 **Sugar Plum Shuffle Translucent**(domed tube, metallic base)
ages 9-99