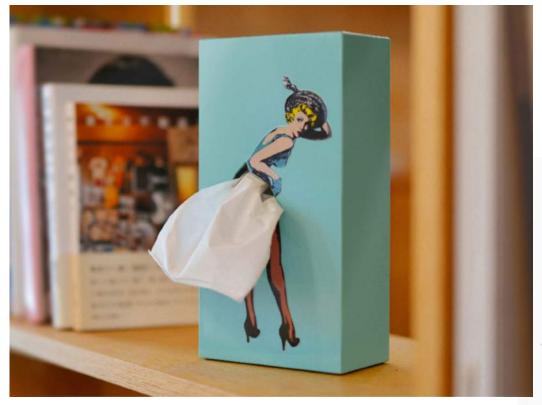

#### ordinary turned fun

Turn your plain old tissue boxes into something creative and fun! Each time you pull a tissue, the girl's skirt reshapes itself like catching a gentle breeze.

AX496 SPEXTRUM Flying Skirt Tissue Box Pink