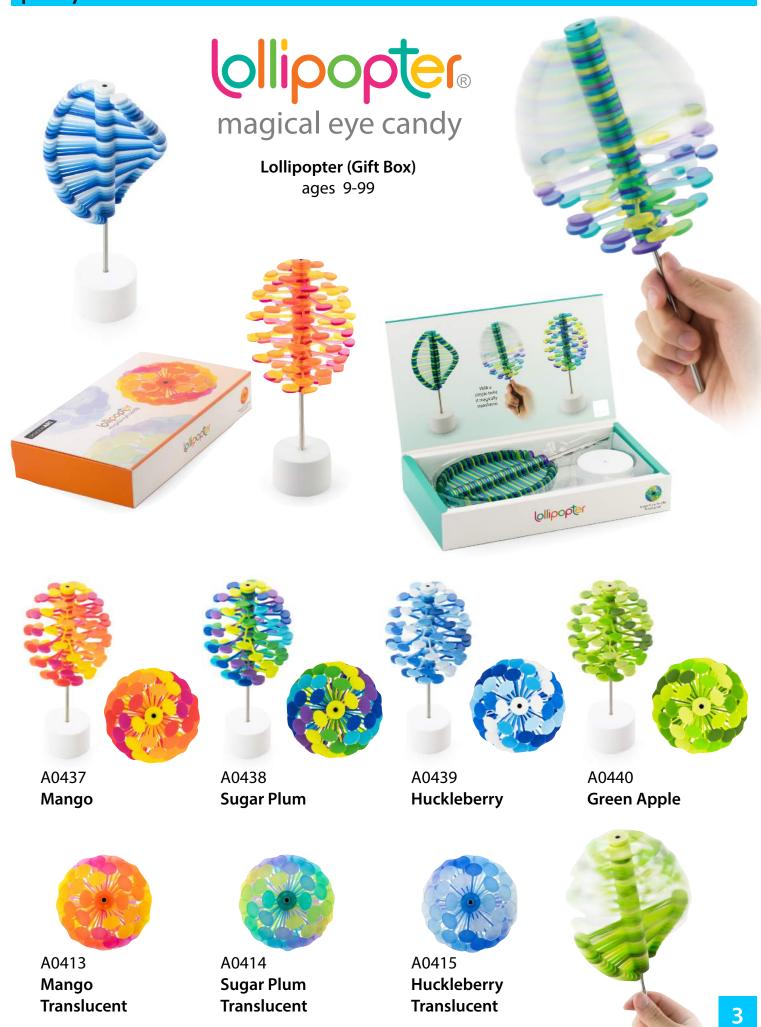

#### exquisite domed tube packaging with silver metallic display stand

A0456 **Mango Fandango Translucent** (domed tube, metallic base) ages 9-99

lollipopter magical eye candy

A0457 **Sugar Plum Shuffle Translucent**(domed tube, metallic base)
ages 9-99

A0458 Huckleberry Spin Translucent (domed tube, metallic base) ages 9-99

A0460 Crystal Caprice (domed tube, metallic base) ages 9-99