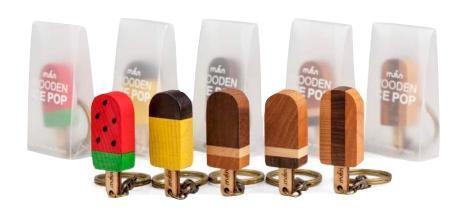

#### Wooden Ice Pop Keychain

MF1DIS Wooden Display Shelf with 30 pcs

Storing wine at an angle keeps corks from drying and wine from oxidizing. A fun way to display a favorite bottle.