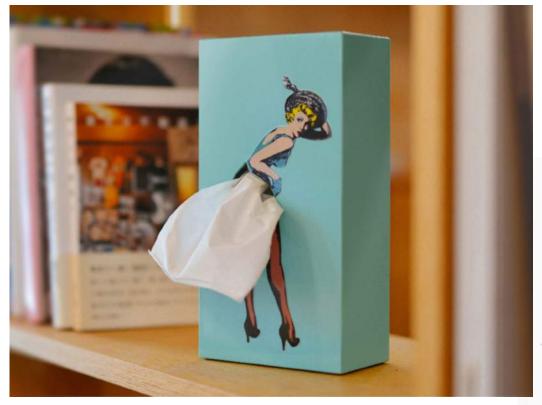

### ordinary turned fun

Turn your plain old tissue boxes into something creative and fun! Each time you pull a tissue, the girl's skirt reshapes itself like catching a gentle breeze.

AX496 SPEXTRUM Flying Skirt Tissue Box Pink

AX495 SPEXTRUM Flying Skirt Tissue Box Mint