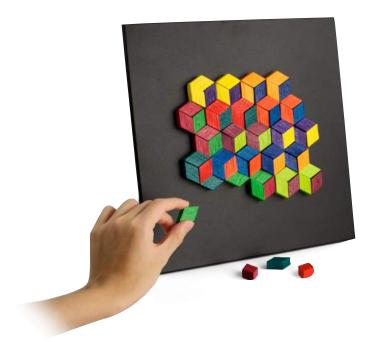

#### think outside the box

turn these interconnected blocks for beautiful pieces of art

A0473 Playable ART Cube ages 6 - 99

A0483
Playable ART Cube
- Compact Packaging
ages 6 - 99

### colored to perfection

with three additional color schemes, you can find a cube that's tailored to you

A0474
Playable ART
Cube - Yin-Yang
ages 6 - 99

A0475 Playable ART Cube - Green ages 6 - 99

A0476
Playable ART
Cube - Highlight
ages 6 - 99