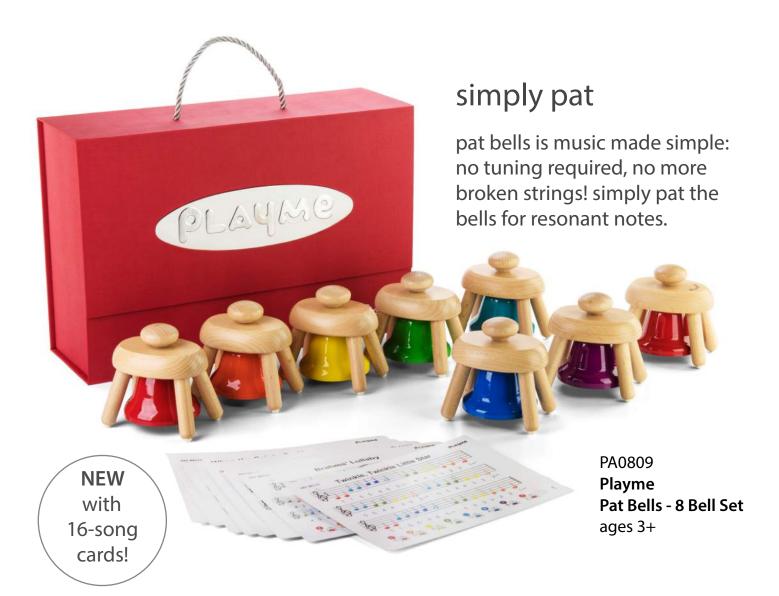

ing Skirt Tissue Box Pink





AX495 SPEXTRUM Flying Skirt Tissue Box Mint



## Magnet Relief

create brilliant designs by rearranging colorful pinewood on a smooth, metal canvas.













A0401 Magnet Relief Square 36 ages 13 - 99



## artwork that pops

for a distinct three dimensional texture, every piece has been individually hand-cut.







A0404 Magnet Relief Diamond 72 ages 13 - 99



#### add a touch of nature

to your room, and give yourself a refreshing writing experience.



**Mufun Wings of Pen** MF2002 Double





#### Wooden Ice Pop Keychain



MF1DIS Wooden Display Shelf with 30 pcs





Storing wine at an angle keeps corks from drying and wine from oxidizing. A fun way to display a favorite bottle.



#### Pat Bells - 8 Bell Set

in a classic one octave major scale





#### Pat Bells Station

5 Bells in a Pentatonic Scale

pentatonic scales are unique because all five notes are complete in tonality, so every melody you play will sound pleasant to the ear.

> PA1501 **Playme Pat Bells Station** ages 2+





play freely from your heart, play premade rhythms, or use colorful stickers to build new melodies in your own songbook (stickers and songbook included).

All Natural Wooden Toys



soopsori



**Eco Friendly** 



All Natural



20+ Types of Wood

**Guaranteed Fresh** 



No Chemicals





a classic design with a modern twist: a wooden teddy bear with movable head, arms, and legs.

Limited Stock









Distributed in Canada by

# The **Tate** Group

30 Commercial Rd., Toronto, ON, M4G1Z4 ph. 416-504-8047 x 120 stan@thetategroup.com

# The Tate Gr