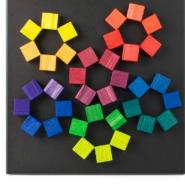

## Magnet Relief

create brilliant designs by rearranging colorful pinewood on a smooth, metal canvas.

A0401 Magnet Relief Square 36 ages 13 - 99

## artwork that pops

for a distinct three dimensional texture, every piece has been individually hand-cut.

A0404 Magnet Relief Diamond 72 ages 13 - 99