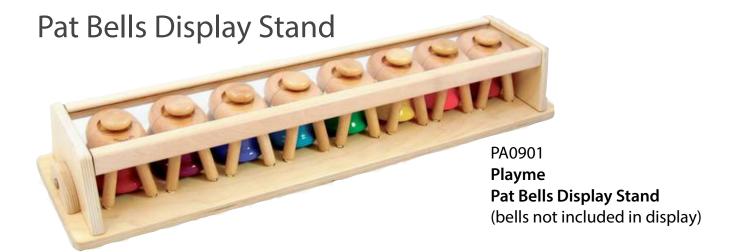

g Skirt Tissue Box Pink





AX495 SPEXTRUM Flying Skirt Tissue Box Mint



## Magnet Relief

create brilliant designs by rearranging colorful pinewood on a smooth, metal canvas.













A0401 Magnet Relief Square 36 ages 13 - 99



## artwork that pops

for a distinct three dimensional texture, every piece has been individually hand-cut.







A0404 Magnet Relief Diamond 72 ages 13 - 99



#### add a touch of nature

to your room, and give yourself a refreshing writing experience.



**Mufun Wings of Pen** MF2002 Double





#### Wooden Ice Pop Keychain



MF1DIS Wooden Display Shelf with 30 pcs





Storing wine at an angle keeps corks from drying and wine from oxidizing. A fun way to display a favorite bottle.



#### Pat Bells - 8 Bell Set

in a classic one octave major scale





#### Pat Bells Station

5 Bells in a Pentatonic Scale

pentatonic scales are unique because all five notes are complete in tonality, so every melody you play will sound pleasant to the ear.

> PA1501 **Playme Pat Bells Station** ages 2+





play freely from your heart, play premade rhythms, or use colorful stickers to build new melodies in your own songbook (stickers and songbook included).

All Natural Wooden Toys



soopsori



**Eco Friendly** 



All Natural



20+ Types of Wood

**Guaranteed Fresh** 



No Chemicals





a classic design with a modern twist: a wooden teddy bear with movable head, arms, and legs.

Limited Stock









Distributed in Canada by

# The **Tate** Group

30 Commercial Rd., Toronto, ON, M4G1Z4 ph. 416-504-8047 x 120 stan@thetategroup.com

# The Tate Grou