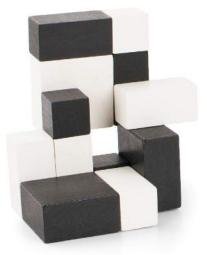

A0448 Abraka Rings - Black/White ages 6-99

solve the cube puzzle in 10+ different ways or make your own stylish designs with this elastic cord-connected metal bracelet