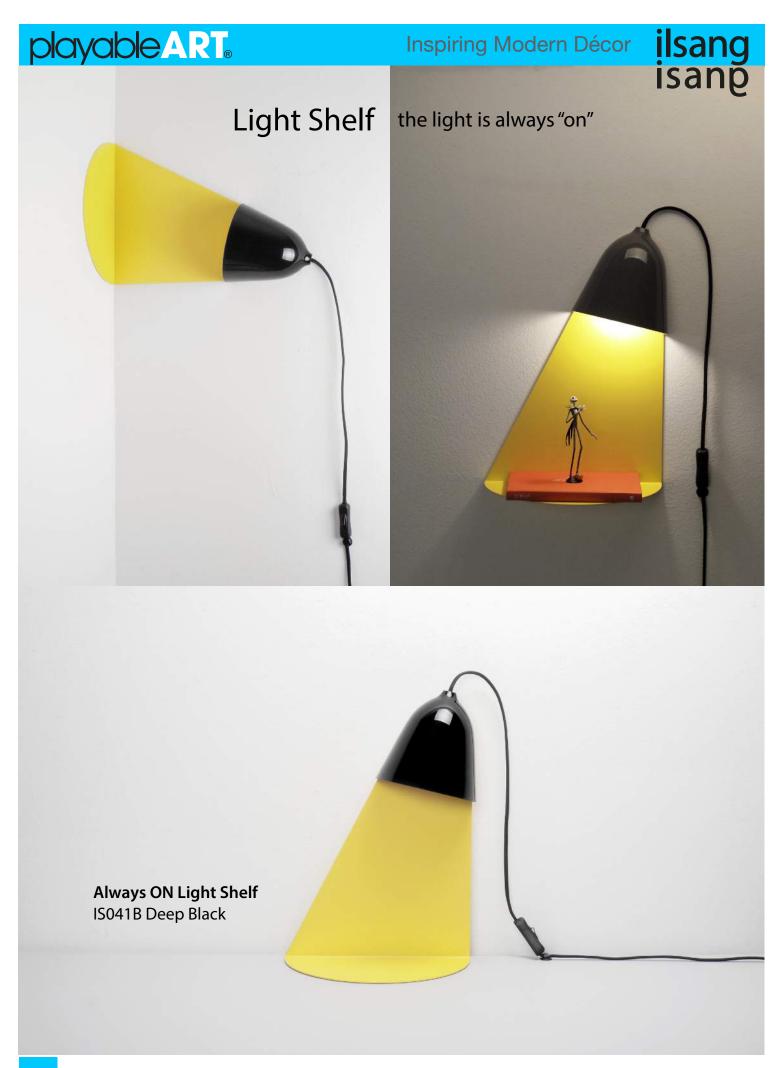

d fun

Turn your plain old tissue boxes into something creative and fun! Each time you pull a tissue, the girl's skirt reshapes itself like catching a gentle breeze.



AX496 SPEXTRUM Flying Skirt Tissue Box Pink





AX495 SPEXTRUM Flying Skirt Tissue Box Mint



## Magnet Relief

create brilliant designs by rearranging colorful pinewood on a smooth, metal canvas.













A0401 Magnet Relief Square 36 ages 13 - 99



## artwork that pops

for a distinct three dimensional texture, every piece has been individually hand-cut.







A0404 Magnet Relief Diamond 72 ages 13 - 99



#### add a touch of nature

to your room, and give yourself a refreshing writing experience.



**Mufun Wings of Pen** MF2002 Double





#### Wooden Ice Pop Keychain



MF1DIS Wooden Display Shelf with 30 pcs





Storing wine at an angle keeps corks from drying and wine from oxidizing. A fun way to display a favorite bottle.



#### Pat Bells - 8 Bell Set

in a classic one octave major scale





#### Pat Bells Station

5 Bells in a Pentatonic Scale

pentatonic scales are unique because all five notes are complete in tonality, so every melody you play will sound pleasant to the ear.

> PA1501 **Playme Pat Bells Station** ages 2+





play freely from your heart, play premade rhythms, or use colorful stickers to build new melodies in your own songbook (stickers and songbook included).

All Natural Wooden Toys



soopsori



**Eco Friendly** 



All Natural



20+ Types of Wood

**Guaranteed Fresh** 



No Chemicals





a classic design with a modern twist: a wooden teddy bear with movable head,