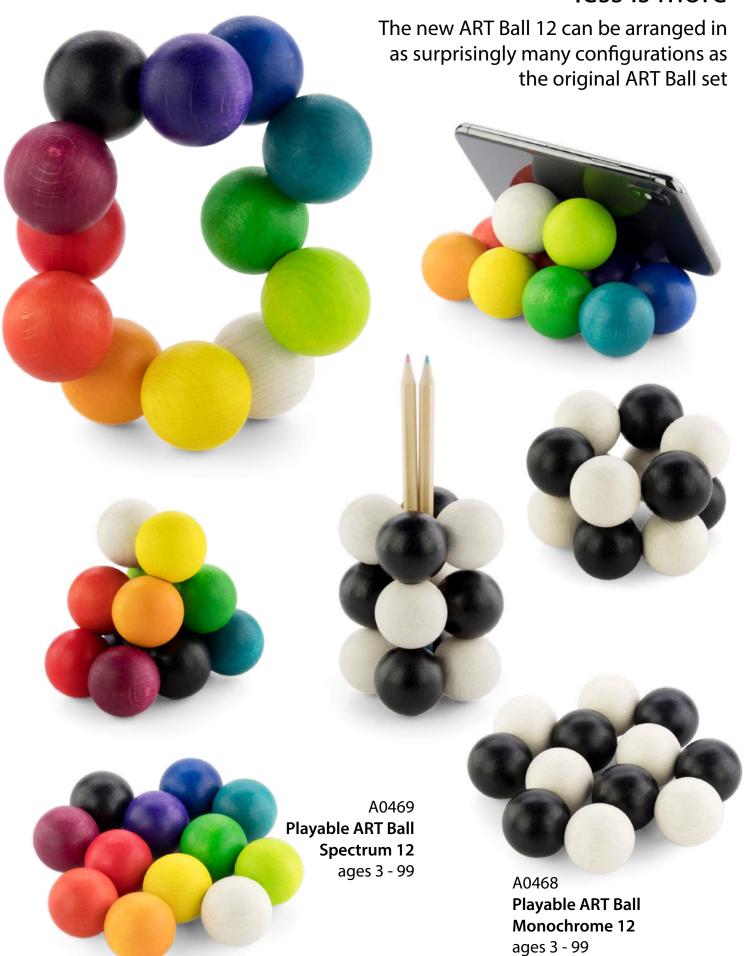

# Distributed in Canada by The Tate Group

30 Commercial Rd., Toronto, ON, M4G1Z4 ph. 416-504-8047 x 120 stan@thetategroup.com



Gifts and Toys Collections



#### exquisite domed tube packaging with silver metallic display stand

A0456 **Mango Fandango Translucent** (domed tube, metallic base) ages 9-99







lollipopter magical eye candy





A0457 **Sugar Plum Shuffle Translucent**(domed tube, metallic base)
ages 9-99

A0458 Huckleberry Spin Translucent (domed tube, metallic base) ages 9-99













A0460 Crystal Caprice (domed tube, metallic base) ages 9-99



### color your inspiration

Create an endless number of beautiful shapes and figures with these colorful, interconnected wooden balls









#### less is more





#### think outside the box

turn these interconnected blocks for beautiful pieces of art





A0473 Playable ART Cube ages 6 - 99



A0483
Playable ART Cube
- Compact Packaging
ages 6 - 99

### colored to perfection

with three additional color schemes, you can find a cube that's tailored to you







A0474
Playable ART
Cube - Yin-Yang
ages 6 - 99







A0475 Playable ART Cube - Green ages 6 - 99





A0476
Playable ART
Cube - Highlight
ages 6 - 99



# Wonder Wire magic before you know it



The grand illusion - gently hold and pull, watch it unwind, but it never comes apart!



A0466 Playable ART Wonder Wire ages 9 - 99





# Abracadabra! the magic of turning

Abraka Rings creates a carefully constructed illusion where rings appear to be endlessly turning inside out, but in fact,