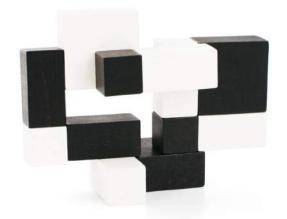

A0448 Abraka Rings - Black/White ages 6-99

solve the cube puzzle in 10+ different ways or make your own stylish designs with this elastic cord-connected metal bracelet