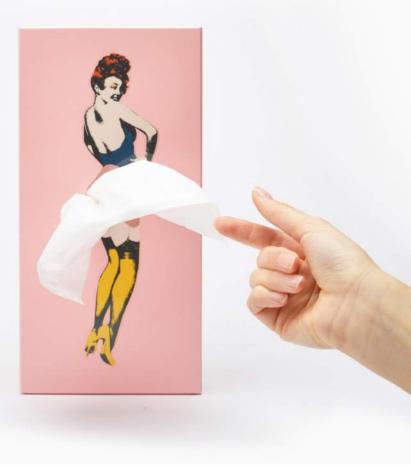

### ordinary turned fun

Turn your plain old tissue boxes into something creative and fun! Each time you pull a tissue, the girl's skirt reshapes itself like catching a gentle breeze.

AX496 SPEXTRUM Flying Skirt Tissue Box Pink