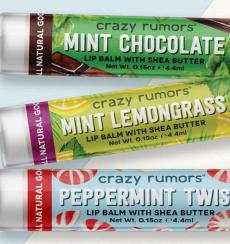

#### MINT CHOCOLATE

Swipe right for irresistible chocolate + cooling peppermint. Decadent + refreshing, like it was mint to be!

#### MINT LEMONGRASS

Like Thailand in a tube! Simply exotic + so refreshing! Clean lip tingly mint combined with a burst of crisp lemongrass!