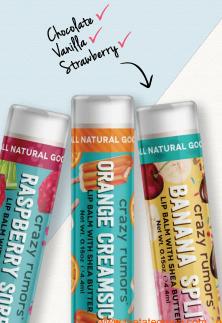

#### **BANANA SPLIT**

Bananas for banana? Then this one's for you! Chocolate + strawberry topped with sweet vanilla cream! Oh how appealing!

#### **RASPBERRY SORBET**

This might just be the perfect pair! Sweet berry meet citrus tartness. Yep, opposites do attract!

#### **ORANGE CREAMSICLE**

The divine duo! Fresh squeezed fruity orange, magically swirled with delicious vanilla sweet cream. Oh so dreamy!