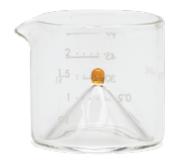

#### MIXING BEAKER

Easy-to-read measurements in millimeters and ounces takes the guesswork out of batch cocktail making.