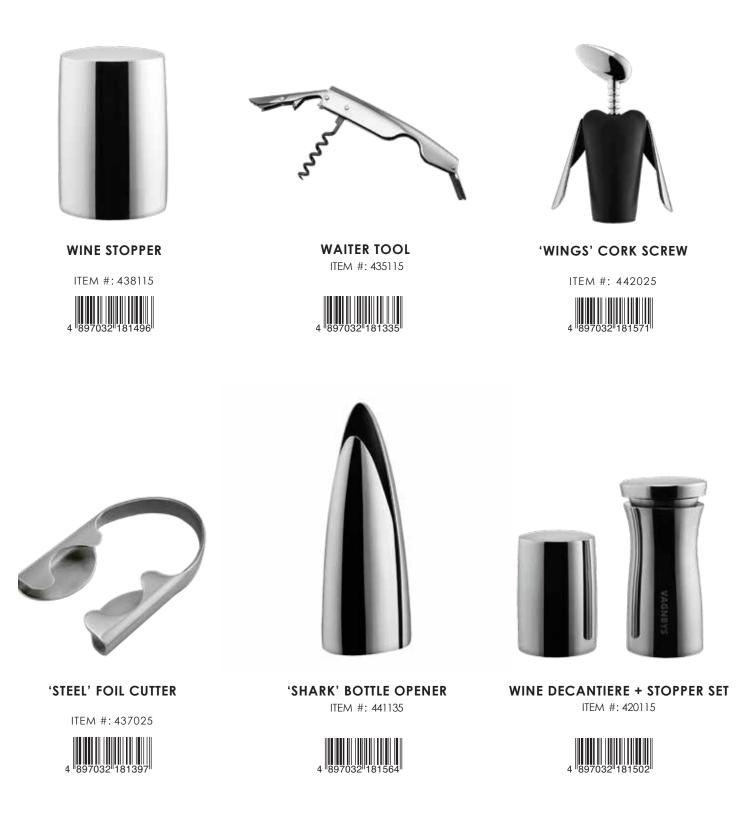

# BAR TOOLS

Open your choice of alcohol like a pro with the Vagnbys Collection of purpose-built bar tools.