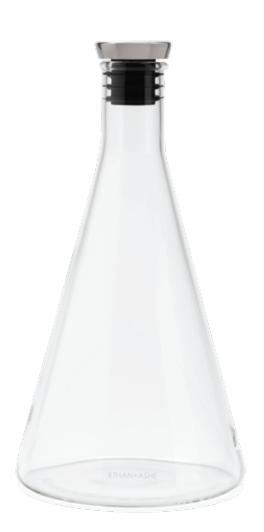

# ALKEMISTA

Alkemista is an all-in-one infusion vessel that enables anyone to create and serve fresh, custom crafted spirits at home or in a bar. Alkemista's ultra-fine stainless steel filter gently introduces the flavors and aromas of fruits, spices, herbs and botanicals into spirits — while preventing unwanted particles from entering the infusion. And the filter is easily removable — transforming the Alkemista into an elegant serving vessel.

#### FEATURES:

- 950ml lab-grade borosilicate glass
- Ultra-fine stainless steel filter
- Tritan® and stainless steel base
- Instruction + recipe booklet
- Removable label pack

STAINLESS STEEL MIN QTY: 6 ITEM #: AKV01SS-1