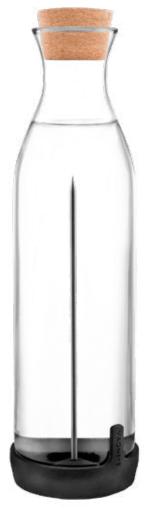

#### COOL CARAFE

Add flavor and flair to your water with the Cool Carafe infusion vessel. The removable, leak-proof silicone base feature a stainless steel pick that showcases your fruit or veggies while gently infusing your water with flavor.

LIGHT CARAFE

**COOL CARAFE** 

ITEM #: 444175