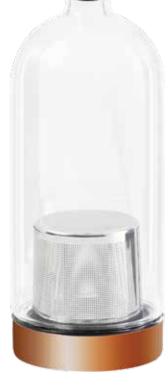

# ALKEMISTA

Alkemista is an all-in-one infusion vessel that enables anyone to create and serve fresh, custom crafted spirits at home or in a bar. Alkemista's ultra-fine stainless steel filter gently introduces the flavors and aromas of fruits, spices, herbs and botanicals into spirits — while preventing unwanted particles from entering the infusion. And the filter is easily removable — transforming the Alkemista into an elegant serving vessel.

#### FEATURES:

- 950ml lab-grade borosilicate glass
- Ultra-fine stainless steel filter
- Tritan® and stainless steel base
- Instruction + recipe booklet
- Removable label pack

STAINLESS STEEL MIN QTY: 6 ITEM #: AKV01SS-1

COPPER MIN QTY: 6 ITEM #: AKV01CP-1

MATTE BLACK QTY: 6 ITEM #: AKV01MB-1