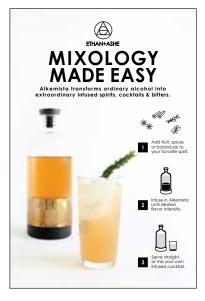

# ALKEMISTA

Alkemista is an all-in-one infusion vessel that enables anyone to create and serve fresh, custom crafted spirits at home or in a bar. Alkemista's ultra-fine stainless steel filter gently introduces the flavors and aromas of fruits, spices, herbs and botanicals into spirits — while preventing unwanted particles from entering the infusion. And the filter is easily removable — transforming the Alkemista into an elegant serving vessel.

#### FEATURES:

- 950ml lab-grade borosilicate glass
- Ultra-fine stainless steel filter
- Tritan® and stainless steel base
- Instruction + recipe booklet
- Removable label pack

STAINLESS STEEL MIN QTY: 6 ITEM #: AKV01SS-1