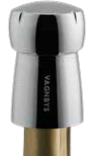

#### **CHAMPAGNE STOPPER**

Eliminates waste by preserving the flavour and finish of previously opened bottles of champagne.

#### **CHAMPAGNE TWISTER**

Carefully uncorks any bottle of champagne or sparkling wine by gently loosening pressure with a simple twist.

**CHAMPAGNE POURER** ITEM #: 412115

**CHAMPAGNE STOPPER** ITEM #: 413115