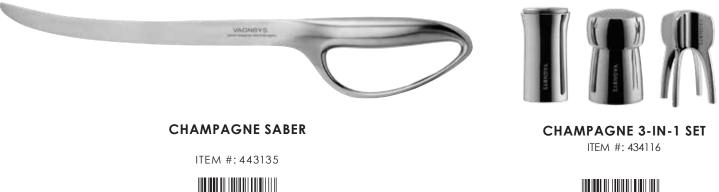

#### **CHAMPAGNE SABER**

This modern saber merges the blade, grip and guard into one seamless piece of stainless steel for a perfectly balanced swing.