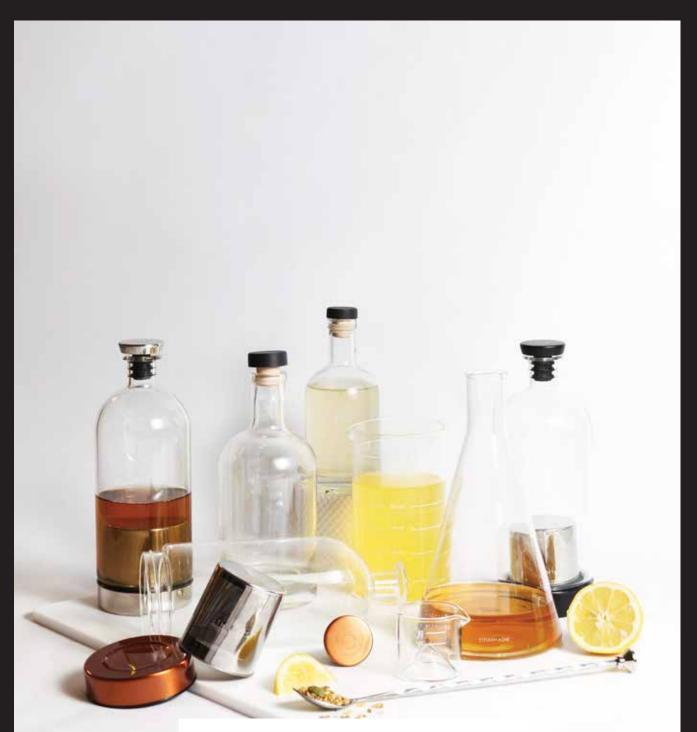

# ALKEMISTA

Alkemista is an all-in-one infusion vessel that enables anyone to create and serve fresh, custom crafted spirits at home or in a bar. Alkemista's ultra-fine stainless steel filter gently introduces the flavors and aromas of fruits, spices, herbs and botanicals into spirits — while preventing unwanted particles from entering the infusion. And the filter is easily removable — transforming the Alkemista into an elegant serving vessel.

#### FEATURES:

- 950ml lab-grade borosilicate glass
- Ultra-fine stainless steel filter
- Tritan® and stainless steel base
- Instruction + recipe booklet
- Removable label pack

STAINLESS STEEL MIN QTY: 6 ITEM #: AKV01SS-1