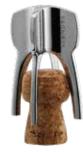

#### **CHAMPAGNE TWISTER**

Carefully uncorks any bottle of champagne or sparkling wine by gently loosening pressure with a simple twist.

**CHAMPAGNE POURER** ITEM #: 412115

**CHAMPAGNE STOPPER** ITEM #: 413115

**CHAMPAGNE TWISTER** 

ITEM #: 414115