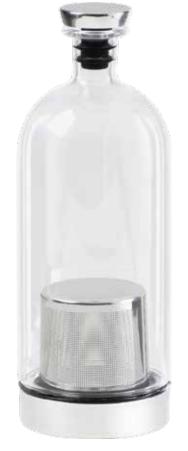

# ALKEMISTA

Alkemista is an all-in-one infusion vessel that enables anyone to create and serve fresh, custom crafted spirits at home or in a bar. Alkemista's ultra-fine stainless steel filter gently introduces the flavors and aromas of fruits, spices, herbs and botanicals into spirits — while preventing unwanted particles from entering the infusion. And the filter is easily removable — transforming the Alkemista into an elegant serving vessel.

#### FEATURES:

- 950ml lab-grade borosilicate glass
- Ultra-fine stainless steel filter
- Tritan® and stainless steel base
- Instruction + recipe booklet
- Removable label pack

STAINLESS STEEL MIN QTY: 6 ITEM #: AKV01SS-1