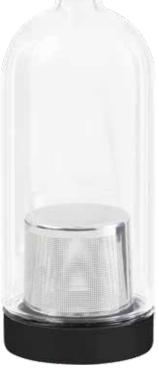

# ALKEMISTA

Alkemista is an all-in-one infusion vessel that enables anyone to create and serve fresh, custom crafted spirits at home or in a bar. Alkemista's ultra-fine stainless steel filter gently introduces the flavors and aromas of fruits, spices, herbs and botanicals into spirits — while preventing unwanted particles from entering the infusion. And the filter is easily removable — transforming the Alkemista into an elegant serving vessel.

#### FEATURES:

- 950ml lab-grade borosilicate glass
- Ultra-fine stainless steel filter
- Tritan® and stainless steel base
- Instruction + recipe booklet
- Removable label pack

STAINLESS STEEL MIN QTY: 6 ITEM #: AKV01SS-1

COPPER MIN QTY: 6 ITEM #: AKV01CP-1

MATTE BLACK QTY: 6 ITEM #: AKV01MB-1