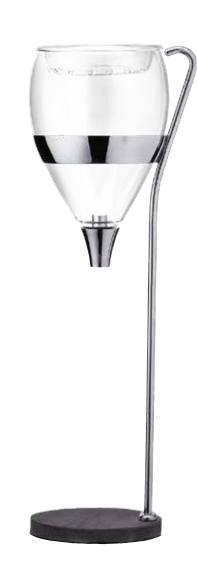

#### WINE TABLE TOWER

The Wine Tower beautifully showcases your favorite wine at your next party or event—even if the wine came from a box. Guests can help themselves to a glass without spilling a drop. And, the integrated "rain filter" aerates wine as it is filled from the top. Made of borosilicate glass, stainless steel, silicone and a slate base. Capacity 1L.