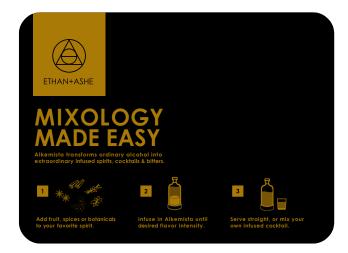

# ALKEMISTA

Alkemista is an all-in-one infusion vessel that enables anyone to create and serve fresh, custom crafted spirits at home or in a bar. Alkemista's ultra-fine stainless steel filter gently introduces the flavors and aromas of fruits, spices, herbs and botanicals into spirits — while preventing unwanted particles from entering the infusion. And the filter is easily removable — transforming the Alkemista into an elegant serving vessel.

#### FEATURES:

- 950ml lab-grade borosilicate glass
- Ultra-fine stainless steel filter
- Tritan® and stainless steel base
- Instruction + recipe booklet
- Removable label pack

STAINLESS STEEL MIN QTY: 6 ITEM #: AKV01SS-1