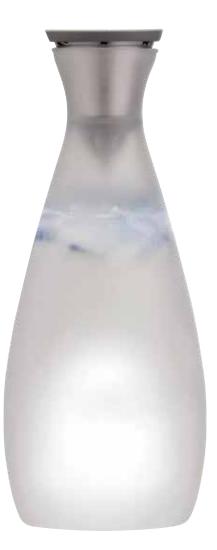

#### LIGHT CARAFE

The Light Carafe illuminates the dining experience with a soft-glowing LED nested in the base of the vessel. Designed for home and hospitality use.