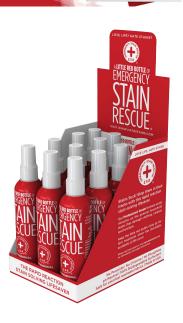

#### LITTLE RED BOTTLE OF

### **EMERGENCY STAIN RESCUE**

#### **ESR**

Out of the laundry & into life. Emergency Stain Rescue®, is the rapid reaction stain saver that stops life's spills and accidents leaving any lasting damage.

No Peroxide No Chlorine No Phosphate ph Neutral 100% Biodegradable Surfactant Safe for colorfast washable fabrics Made in USA

120ml per bottle

Minimum order 24 units