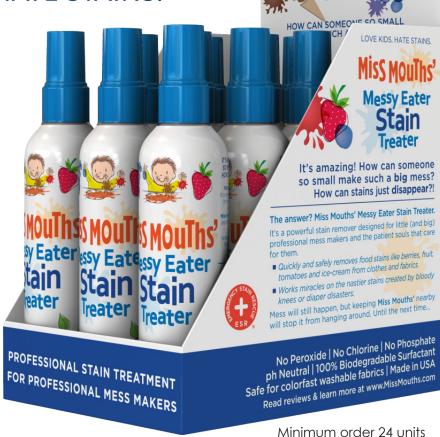

# Miss Mouths'

# Messy Eater Stain Treater

#### QUESTION:

How can someone so small (or big) make so much mess? How can stains just Disappear?

#### **ANSWER:**

The professional-grade stain solution for professional mess-makers and the patient souls who care for them.

Works like magic on common house-hold spills including berries, ice cream, and less savory stains.

#### LOVE LIFE. HATE STAINS.

120ml per bottle

No Peroxide | No Chlorine Bleach | No Phosphates

100% Biodegradable Surfactant | ph Neutral

Safe for colorfast washable fabrics | Effective | Made in USA