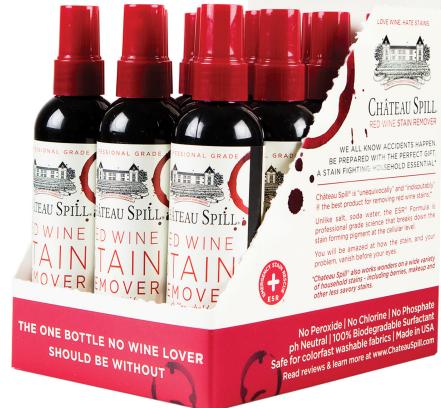

## Château Spill®

#### RED WINE STAIN REMOVER

Château Spill® is a brilliant new stain remover that has been especially formulated to make sure that a red wine spill no longer leaves a nasty hangover or mess (sadly we can make no guarantees about what wine you drink......).

#### LOVE WINE. HATE STAINS.

120ml per bottle

Minimum order 24 units

No Peroxide | No Chlorine Bleach | No Phosphates

100% Biodegradable Surfactant | ph Neutral

Safe for colorfast washable fabrics | Effective | Made in USA

MADE TO BE ENJOYED NOT FEARED

A Household Essential for Clothing, Carpets or Cotton

Chateau Spill® also works magically on a wide variety of household stains.

Try it on berries, makeup and less savory stains!