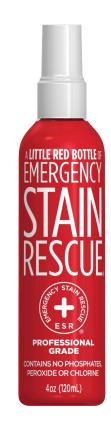

#### LITTLE RED BOTTLE OF

### **EMERGENCY STAIN RESCUE**

#### **ESR**

Out of the laundry & into life. Emergency Stain Rescue®, is the rapid reaction stain saver that stops life's spills and accidents leaving any lasting damage.

No Peroxide No Chlorine No Phosphate ph Neutral 100% Biodegradable Surfactant Safe for colorfast washable fabrics Made in USA

120ml per bottle

Minimum order 24 units