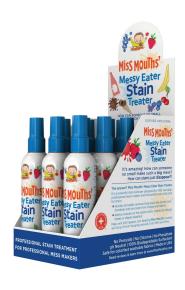

# Miss Mouths'

# Messy Eater Stain Treater

#### QUESTION:

How can someone so small (or big) make so much mess? How can stains just Disappear?

#### **ANSWER:**

The professional-grade stain solution for professional mess-makers and the patient souls who care for them.

Works like magic on common house-hold spills including berries, ice cream, and less savory stains.

#### LOVE LIFE. HATE STAINS.

120ml per bottle

No Peroxide | No Chlorine Bleach | No Phosphates

100% Biodegradable Surfactant | ph Neutral

Safe for colorfast washable fabrics | Effective | Made in USA