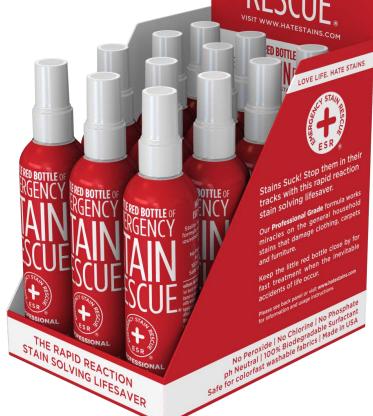

#### LITTLE RED BOTTLE OF

### **EMERGENCY STAIN RESCUE**

## NEW

LOVE LIFE? HATE STAINS?

barbecue sauce

beets

blueberry

chocolate

mustard

strawberry

#### **ESR**

Out of the laundry & into life. Emergency Stain Rescue®, is the rapid reaction stain saver that stops life's spills and accidents leaving any lasting damage.

No Peroxide No Chlorine No Phosphate ph Neutral 100% Biodegradable Surfactant Safe for colorfast washable fabrics Made in USA

120ml per bottle

Minimum order 24 units