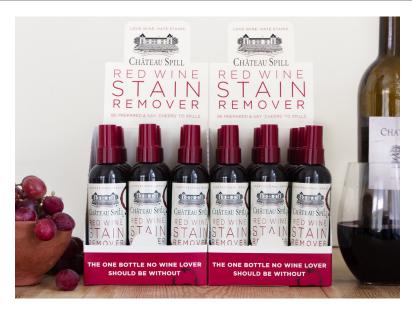

## Château Spill®

#### LOVE WINE. HATE STAINS.

120ml per bottle

Minimum order 24 units

No Peroxide | No Chlorine Bleach | No Phosphates

100% Biodegradable Surfactant | ph Neutral

Safe for colorfast washable fabrics | Effective | Made in USA

MADE TO BE ENJOYED NOT FEARED

A Household Essential for Clothing, Carpets or Cotton

Chateau Spill® also works magically on a wide variety of household stains.

Try it on berries, makeup and less savory stains!