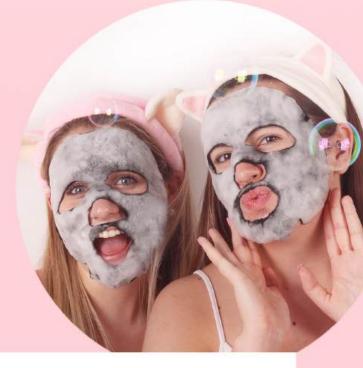

#### **ROSÉ ALL DAY**

ROSE GOLD PEEL OFF MASK

#### **LUMINIZE & REFINE**

Say YES WAY to ROSÉ! Our rose gold peel off mask is made with real 24k gold flakes that your skin will drink up in a wink. Get ready to 'peel' your way to refined pores - revealing a smoother, more youthful you. Cheers!

This unique rose gold peel-off mask helps to refine and visibly shrink pores. It firms the look of skin, strips away impurities and gently uproots fine facial hairs for an instantly noticeable luminous result.

This face mask has an uplifting citrus scent!