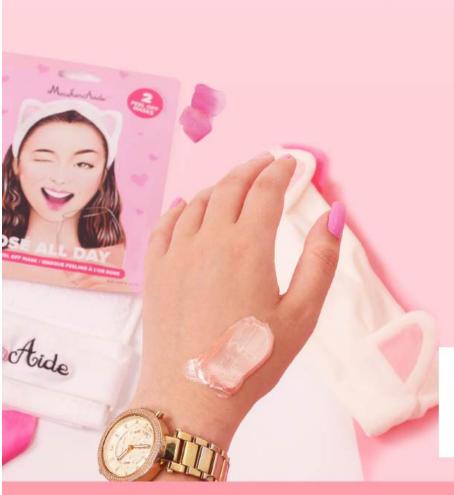

#### **ROSÉ ALL DAY**

ROSE GOLD PEEL OFF MASK

#### **LUMINIZE & REFINE**

Say YES WAY to ROSÉ! Our rose gold peel off mask is made with real 24k gold flakes that your skin will drink up in a wink. Get ready to 'peel' your way to refined pores - revealing a smoother, more youthful you. Cheers!

This unique rose gold peel-off mask helps to refine and visibly shrink pores. It firms the look of skin, strips away impurities and gently uproots fine facial hairs for an instantly noticeable luminous result.