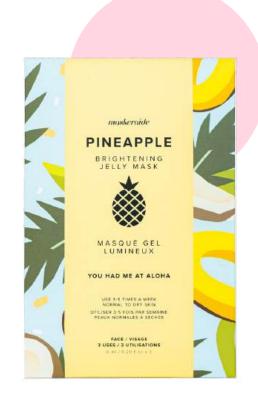

## maskeraide YOU HAD ME AT ALOHA BRIGHTENING PINEAPPLE JELLY MASK

#### **OH HELLO THERE**

Is your skin in need of some cooling relief?
Use this mask 3-5 times a week for smooth, supple and brighter skin! Best for normal to dry skin.

Directions: Cleanse skin and dry thoroughly.
Tear open packet and dispense contents.
Apply an even layer to skin, avoiding the eye area. Leave on for 5-10 minutes. Rinse off with water and pat dry.

Pineapple, Coconut Water, Niacinimide

1 packet = 1 use

Each packet contains 6 ml / 0.20 fl. Oz

3 USES