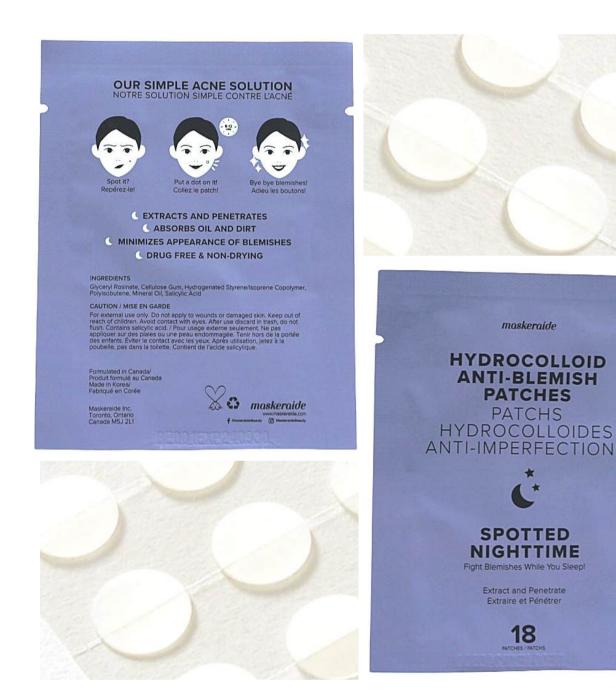

#### SPOT IT? PUT A DOT ON IT!

Minimize and calm those pesky pimples with our simple acne solution. Reveal spot-free skin in just 6-10 hours. Bye-bye blemishes!

#### Benefits:

- Aids in the healing process of acne
  - Acts as a protective cover
    - Fast-acting formula
    - Drug free & non-drying

Key Ingredients:

Salicylic Acid, Adenosine and Allantoin

Inner Packet

1 sheet = 12 patches
Each box contains 5 sheets
Total patches: 60

Inner Sheet

# SPOTTED NIGHTTIME HYDROCOLLOID ANTI-BLEMISH PATCHES

#### **EXTRACT & PENETRATE**

Our Spotted Nighttime Hydrocolloid Anti-Blemish Patches are our new overnight blemish fighting superhero. Their powerful skin-clearing formula extracts sebum from the skin and penetrates deeply to remove all traces of oil and debris.

1 Box = 54 Patches

Popping pimples is a thing of the past because Spotted Nighttime does all the work for you, leaving you with the appearance of smoother skin and reduced blemishes in a matter of hours. They also have a non-slip grip for hours of overnight adhesion.