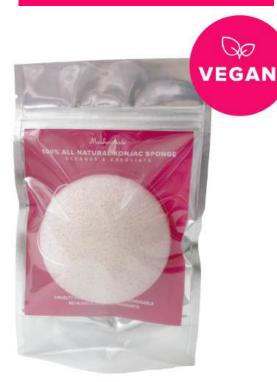

#### 100% ALL NATURAL KONJAC SPONGE

Exfoliate & cleanse your skin with our all-natural konjac fibre root sponge.

This sponge is designed to be used with or without your favourite cleanser to lift dirt and impurities, remove dead skin cells and cleanse skin for super smooth results!

#### Benefits:

- Exfoliates & cleanses skin, removing dead skin cells without stripping the skin of its natural moisture
- Can be used with or without cleanser just add water!
- No bleach, dyes or fragrance
- Cruelty free, vegan, biodegradable