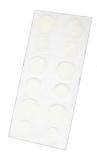

#### Benefits:

- Aids in the healing process of acne
  - Acts as a protective cover
    - Fast-acting formula
    - Drug free & non-drying

Key Ingredients:

Salicylic Acid, Adenosine and Allantoin

Inner Packet

1 sheet = 12 patches
Each box contains 5 sheets
Total patches: 60

Inner Sheet