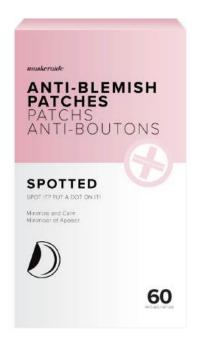

#### **SPOTTED**

#### **ANTI-BLEMISH PATCHES**

#### SPOT IT? PUT A DOT ON IT!

Minimize and calm those pesky pimples with our simple acne solution. Reveal spot-free skin in just 6-10 hours. Bye-bye blemishes!

#### Benefits:

- Aids in the healing process of acne
  - Acts as a protective cover
    - Fast-acting formula
    - Drug free & non-drying

Key Ingredients:

Salicylic Acid, Adenosine and Allantoin

Inner Packet

1 sheet = 12 patches
Each box contains 5 sheets
Total patches: 60

Inner Sheet