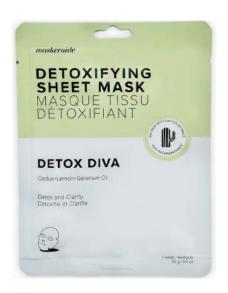

#### **DETOX DIVA**

#### CLEANSE, EXFOLIATE & DETOXIFY

Gone are the days of using harsh scrubs and drying clays. Our DETOX DIVA mask (formulated with natural Geranium Oil, Seaweed and Green Tea Leaf Extracts) helps to minimize pores, absorb impurities and protect from toxins and free-radicals without removing your skin's essential natural oils. Chinese Plum, Strawberry and Lemon Fruit Extracts go to work to gently exfoliate and lift dead skin cells revealing clear luminous skin, while Argan Oil and Honey keep your skin happy and hydrated.

SKU: MASK-DD

Minimum: 1 POP of 20 Face Masks