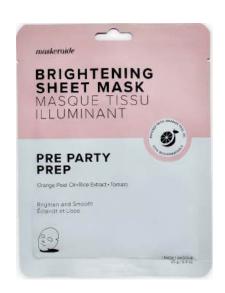

#### PRE PARTY PREP

#### BRIGHTEN, PRIME & ENERGIZE

You may be ready for a night of partying and celebration, but is your face? Make sure you stand out from the crowd and start prepping your skin now! Create a perfect canvas for foundation application with PRE PARTY PREP's silky, lightweight blend of natural Argan Oil, Orange Peel Oil, Super Fruit Extracts, Rice Extract and Honey to energize, hydrate, brighten and prime your skin for a flawless and velvety-smooth finish.

SKU: MASK-PP

Minimum: 1 POP of 20 Face Masks