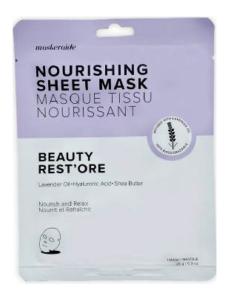

#### **BEAUTY REST'ORE**

RESTORE, REGENERATE & REPAIR

Everyday your skin loses essential moisture and nutrients. While you prepare for your beauty sleep, our super hydrating BEAUTY REST'ORE formula (infused with Argan Oil, Super Fruit Extracts, Green Algae and Vitamin E) goes to work to restore, regenerate and repair your skin leaving it silky, smooth and supple by morning. The cooling effect of the mask helps to relax facial muscles easing the signs of stress and fatigue, while natural Lavender Oil relaxes your body and mind. Sweet dreams!

SKU: MASK-BR

Minimum: 1 POP of 20 Face Masks