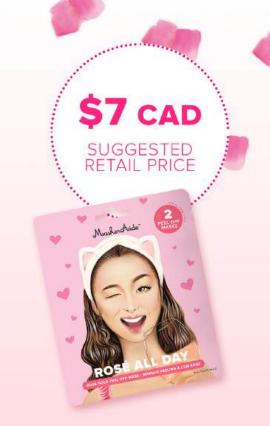

#### **ROSÉ ALL DAY**

ROSE GOLD PEEL OFF MASK

#### **LUMINIZE & REFINE**

Say YES WAY to ROSÉ! Our rose gold peel off mask is made with real 24k gold flakes that your skin will drink up in a wink. Get ready to 'peel' your way to refined pores - revealing a smoother, more youthful you. Cheers!

#### KEY INGREDIENTS

Honey Extract, Royal Jelly Extract, 24k Gold Flakes, Copper Tripeptide

PACKAGE CONTAINS 2 USES