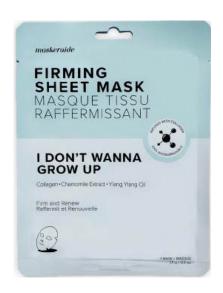

#### I DON'T WANNA GROW UP

LIFT, FIRM & SOFTEN FINE LINES

Go ahead, jump in the 'Fountain of Youth' and splash around! Who ever said you had to grow up anyway? I DON'T WANNA GROW UP is an intensive, multi-action

mask that helps to prevent and combat the signs of aging while nourishing your skin. It provides deep hydration and delivers a healthy dose of age-defying ingredients including natural Ylang-Ylang Oil, Argan Oil,

Vitamin E, Hydrolyzed Collagen and Elastin to help diminish fine lines and bring out your youthful glow.

SKU: MASK-IDWGU

Minimum: 1 POP of 20 Face Masks