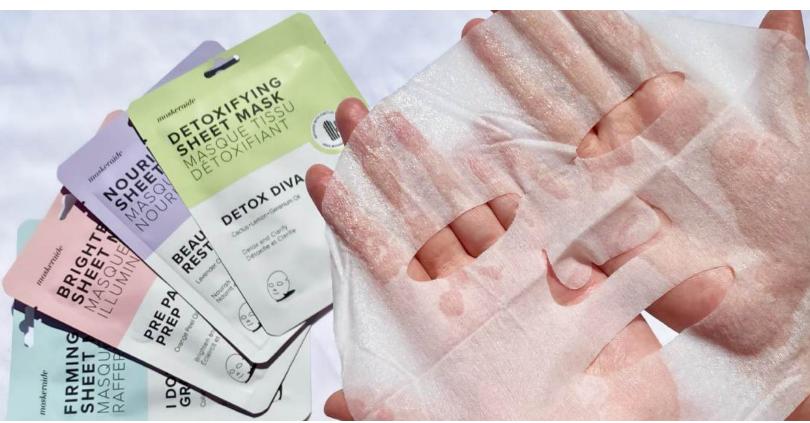

#### **DETOX DIVA**

#### CLEANSE, EXFOLIATE & DETOXIFY

Gone are the days of using harsh scrubs and drying clays. Our DETOX DIVA mask (formulated with natural Geranium Oil, Seaweed and Green Tea Leaf Extracts) helps to minimize pores, absorb impurities and protect from toxins and free-radicals without removing your skin's essential natural oils. Chinese Plum, Strawberry and Lemon Fruit Extracts go to work to gently exfoliate and lift dead skin cells revealing clear luminous skin, while Argan Oil and Honey keep your skin happy and hydrated.

#### PRE PARTY PREP

#### BRIGHTEN, PRIME & ENERGIZE

You may be ready for a night of partying and celebration, but is your face? Make sure you stand out from the crowd and start prepping your skin now! Create a perfect canvas for foundation application with PRE PARTY PREP's silky, lightweight blend of natural Argan Oil, Orange Peel Oil, Super Fruit Extracts, Rice Extract and Honey to energize, hydrate, brighten and prime your skin for a flawless and velvety-smooth finish.

#### I DON'T WANNA GROW UP

LIFT, FIRM & SOFTEN FINE LINES

Go ahead, jump in the 'Fountain of Youth' and splash around! Who ever said you had to grow up anyway? I DON'T WANNA GROW UP is an intensive, multi-action

#### **BEAUTY REST'ORE**

RESTORE, REGENERATE & REPAIR

Everyday your skin loses essential moisture and nutrients. While you prepare for your beauty sleep, our super hydrating BEAUTY REST'ORE formula (infused with Argan Oil, Super Fruit Extracts, Green Algae and Vitamin E) goes to work to restore, regenerate and repair your skin leaving it silky, smooth and supple by morning. The cooling effect of the mask helps to relax facial muscles easing the signs of stress and fatigue, while natural Lavender Oil relaxes your body and mind. Sweet dreams!