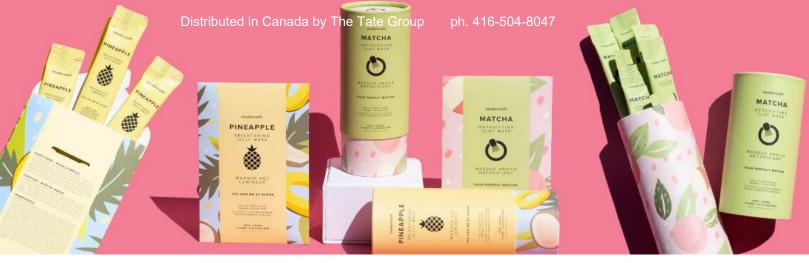

## maskeraide YOUR PERFECT MATCHA

### DETOXIFYING MATCHA CLAY MASK

Key Ingredients:

Matcha Green Tea, Peach and Lychee

1 packet = 1 use

Each packet contains 6 ml / 0.20 fl. Oz

## maskeraide YOU HAD ME AT ALOHA BRIGHTENING PINEAPPLE JELLY MASK

Pineapple, Coconut Water, Niacinimide

1 packet = 1 use

Each packet contains 6 ml / 0.20 fl. Oz

3 USES