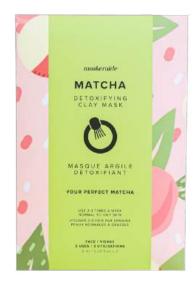

## maskeraide YOUR PERFECT MATCHA

### DETOXIFYING MATCHA CLAY MASK

#### **HERE'S THE TEA:**

This mask is the perfect way to cleanse and detoxify your pores. Want an intense clean feeling? Use this mask 2-3 times a week. Best for normal to oily skin.

Directions: Cleanse skin and dry thoroughly.

Tear open packet and dispense contents. Apply an even layer to skin, avoiding the eye area.

Leave on for 5-10 minutes. Dampen skin and massage for an extra cleansing boost. Rinse off completely and pat dry.

Key Ingredients:

Matcha Green Tea, Peach and Lychee

1 packet = 1 use

Each packet contains 6 ml / 0.20 fl. Oz