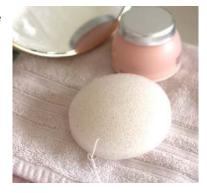

#### 100% ALL NATURAL KONJAC SPONGE

Exfoliate & cleanse your skin with our all-natural konjac fibre root sponge.

This sponge is designed to be used with or without your favourite cleanser to lift dirt and impurities, remove dead skin cells and cleanse skin for super smooth results!

#### Benefits:

- Exfoliates & cleanses skin, removing dead skin cells without stripping the skin of its natural moisture
- Can be used with or without cleanser just add water!
- No bleach, dyes or fragrance
- Cruelty free, vegan, biodegradable