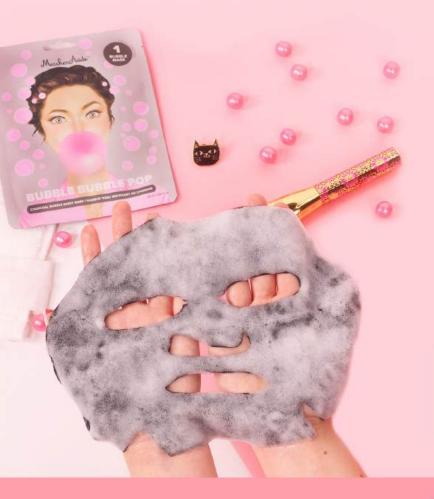

#### **BUBBLE BUBBLE POP**

CHARCOAL BUBBLE SHEET MASK

#### **PURIFY & DEEP CLEAN**

Want the BUBBLY TRUTH? We all need an invigorating deep clean every once in awhile, so why not do it in a fun bubbly way! Our bubble sheet mask activates with oxygen for a VERY bubbly and tingly experience that will leave you purified, detoxified and squeaky clean.

MaskerAide BUBBLE BUBBLE POP is a charcoal fibre sheet mask that is pre-soaked in a unique oxygen-activated solution. Charcoal clings to toxins and pulls impurities from skin. Tea tree cleanses and purifies pores while the deep cleaning micro-foam gets rid of dirt, excess oil and make-up residue.

This face mask has a refreshing lemon scent!

#### KEY INGREDIENTS

Charcoal, Tea Tree Leaf Extract, Spirulina

\* PACKAGE CONTAINS 1 BUBBLE SHEET MASK