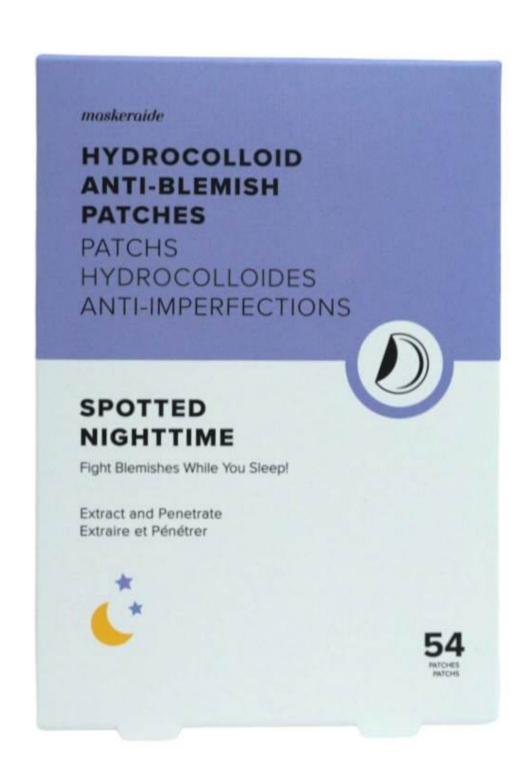

# SPOTTED NIGHTTIME HYDROCOLLOID ANTI-BLEMISH PATCHES

#### **EXTRACT & PENETRATE**

Our Spotted Nighttime Hydrocolloid Anti-Blemish Patches are our new overnight blemish fighting superhero. Their powerful skin-clearing formula extracts sebum from the skin and penetrates deeply to remove all traces of oil and debris.

1 Box = 54 Patches

Popping pimples is a thing of the past because Spotted Nighttime does all the work for you, leaving you with the appearance of smoother skin and reduced blemishes in a matter of hours. They also have a non-slip grip for hours of overnight adhesion.