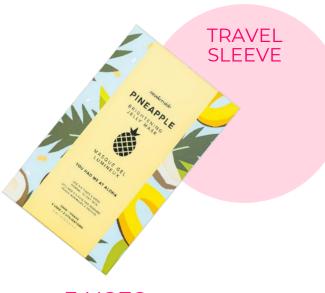

## maskeraide YOU HAD ME AT ALOHA BRIGHTENING PINEAPPLE JELLY MASK

#### **OH HELLO THERE**

Is your skin in need of some cooling relief?
Use this mask 3-5 times a week for smooth, supple and brighter skin! Best for normal to dry skin.

Directions: Cleanse skin and dry thoroughly.
Tear open packet and dispense contents.
Apply an even layer to skin, avoiding the eye area. Leave on for 5-10 minutes. Rinse off with water and pat dry.

Pineapple, Coconut Water, Niacinimide

1 packet = 1 use

Each packet contains 6 ml / 0.20 fl. Oz

3 USES

#### TRAVEL SLEEVE

3 USES