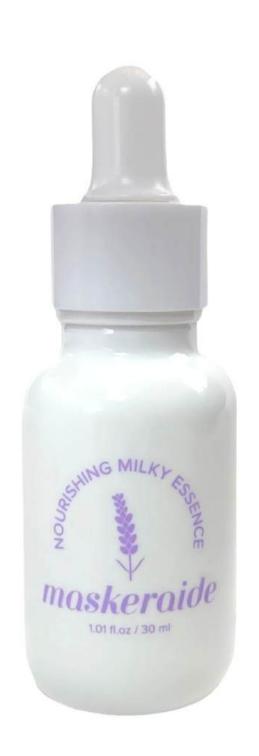

## NOURISHING MILKY ESSENCE

#### **NOURISH, HYDRATE & SOFTEN**

Our Nourishing Milky Essence is going to be your skin's new BFF! It's smooth & silky milk texture deeply nourishes the face, leaving your skin feeling softened and plumped.

1 Bottle =  $1.01 \, fl / 30 \, ml$ 

The calming lavender scent will transport you to the spa while the milk protein works it's magic to transform your skin.

It is best recommended for those with normal to dry skin.

Key Ingredients:

Lavender Oil & Milk Protein