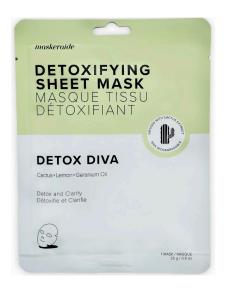

#### **DETOX DIVA**

#### CLEANSE, EXFOLIATE & DETOXIFY

Gone are the days of using harsh scrubs and drying clays. Our DETOX DIVA mask (formulated with natural Geranium Oil, Seaweed and Green Tea Leaf Extracts) helps to minimize pores, absorb impurities and protect from toxins and free-radicals without removing your skin's essential natural oils. Chinese Plum, Strawberry and Lemon Fruit Extracts go to work to gently exfoliate and lift dead skin cells revealing clear luminous skin, while Argan Oil and Honey keep your skin happy and hydrated.

SKU: MASK-DD

Minimum: 1 POP of 20 Face Masks