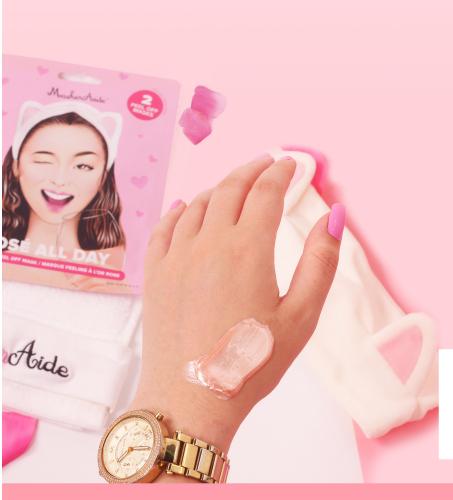

#### **ROSÉ ALL DAY**

ROSE GOLD PEEL OFF MASK

#### **LUMINIZE & REFINE**

Say YES WAY to ROSÉ! Our rose gold peel off mask is made with real 24k gold flakes that your skin will drink up in a wink. Get ready to 'peel' your way to refined pores - revealing a smoother, more youthful you. Cheers!

This unique rose gold peel-off mask helps to refine and visibly shrink pores. It firms the look of skin, strips away impurities and gently uproots fine facial hairs for an instantly noticeable luminous result.

This face mask has an uplifting citrus scent!

#### KEY INGREDIENTS

Honey Extract, Royal Jelly Extract, 24k Gold Flakes, Copper Tripeptide

\* PACKAGE CONTAINS 2 USES