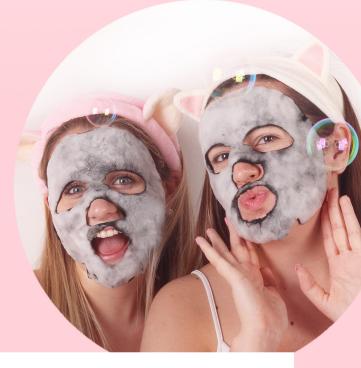

#### **BUBBLE BUBBLE POP**

CHARCOAL BUBBLE SHEET MASK

#### **PURIFY & DEEP CLEAN**

Want the BUBBLY TRUTH? We all need an invigorating deep clean every once in awhile, so why not do it in a fun bubbly way! Our bubble sheet mask activates with oxygen for a VERY bubbly and tingly experience that will leave you purified, detoxified and squeaky clean.

MaskerAide BUBBLE BUBBLE POP is a charcoal fibre sheet mask that is pre-soaked in a unique oxygen-activated solution. Charcoal clings to toxins and pulls impurities from skin. Tea tree cleanses and purifies pores while the deep cleaning micro-foam gets rid of dirt, excess oil and make-up residue.