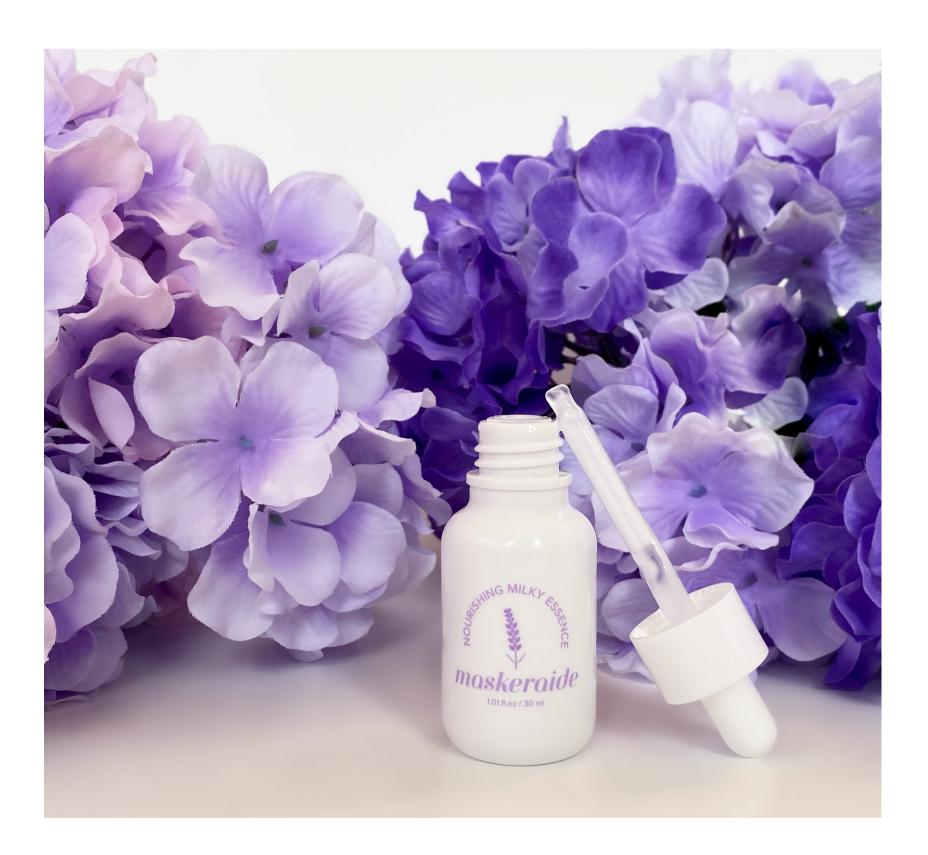

## NOURISHING MILKY ESSENCE

#### **NOURISH, HYDRATE & SOFTEN**

Our Nourishing Milky Essence is going to be your skin's new BFF! It's smooth & silky milk texture deeply nourishes the face, leaving your skin feeling softened and plumped.

1 Bottle =  $1.01 \, fl / 30 \, ml$ 