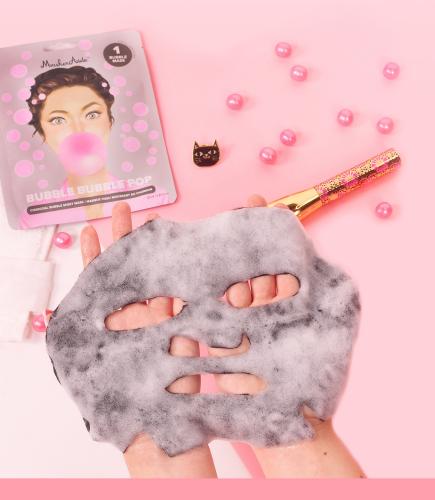

#### **BUBBLE BUBBLE POP**

CHARCOAL BUBBLE SHEET MASK

#### **PURIFY & DEEP CLEAN**

Want the BUBBLY TRUTH? We all need an invigorating deep clean every once in awhile, so why not do it in a fun bubbly way! Our bubble sheet mask activates with oxygen for a VERY bubbly and tingly experience that will leave you purified, detoxified and squeaky clean.

MaskerAide BUBBLE BUBBLE POP is a charcoal fibre sheet mask that is pre-soaked in a unique oxygen-activated solution. Charcoal clings to toxins and pulls impurities from skin. Tea tree cleanses and purifies pores while the deep cleaning micro-foam gets rid of dirt, excess oil and make-up residue.

This face mask has a refreshing lemon scent!

#### KEY INGREDIENTS

Charcoal, Tea Tree Leaf Extract, Spirulina

\* PACKAGE CONTAINS 1 BUBBLE SHEET MASK