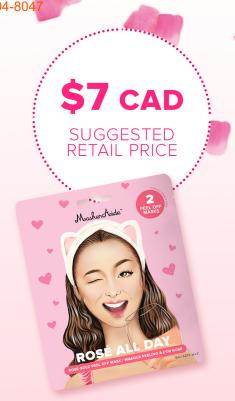

#### **ROSÉ ALL DAY**

ROSE GOLD PEEL OFF MASK

#### **LUMINIZE & REFINE**

Say YES WAY to ROSÉ! Our rose gold peel off mask is made with real 24k gold flakes that your skin will drink up in a wink. Get ready to 'peel' your way to refined pores - revealing a smoother, more youthful you. Cheers!

This unique rose gold peel-off mask helps to refine and visibly shrink pores. It firms the look of skin, strips away impurities and gently uproots fine facial hairs for an instantly noticeable luminous result.

This face mask has an uplifting citrus scent!

#### KEY INGREDIENTS

Honey Extract, Royal Jelly Extract, 24k Gold Flakes, Copper Tripeptide

\* PACKAGE CONTAINS 2 USES