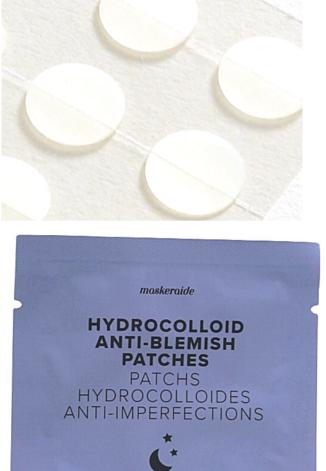

# SPOTTED NIGHTTIME HYDROCOLLOID ANTI-BLEMISH PATCHES

#### **EXTRACT & PENETRATE**

Our Spotted Nighttime Hydrocolloid Anti-Blemish Patches are our new overnight blemish fighting superhero. Their powerful skin-clearing formula extracts sebum from the skin and penetrates deeply to remove all traces of oil and debris.

1 Box = 54 Patches

Extract and Penetrate Extraire et Pénétrer

18

Popping pimples is a thing of the past because Spotted Nighttime does all the work for you, leaving you with the appearance of smoother skin and reduced blemishes in a matter of hours. They also have a non-slip grip for hours of overnight adhesion.

Suitable for all skin types.

Key Ingredient:

Salicylic Acid