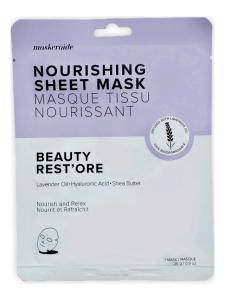

#### **BEAUTY REST'ORE**

RESTORE, REGENERATE & REPAIR

Everyday your skin loses essential moisture and nutrients. While you prepare for your beauty sleep, our super hydrating BEAUTY REST'ORE formula (infused with Argan Oil, Super Fruit Extracts, Green Algae and Vitamin E) goes to work to restore, regenerate and repair your skin leaving it silky, smooth and supple by morning. The cooling effect of the mask helps to relax facial muscles easing the signs of stress and fatigue, while natural Lavender Oil relaxes your body and mind. Sweet dreams!

SKU: MASK-BR

Minimum: 1 POP of 20 Face Masks