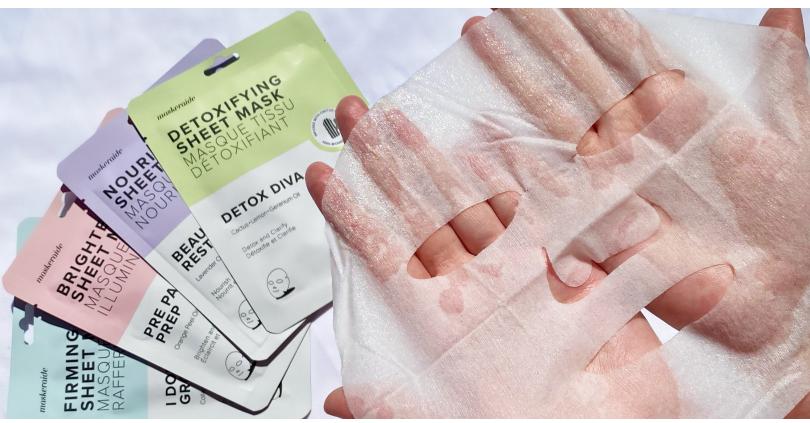

#### **CLEAR SERUM MASKS**

#### **DETOX DIVA**

#### CLEANSE, EXFOLIATE & DETOXIFY

Gone are the days of using harsh scrubs and drying clays. Our DETOX DIVA mask (formulated with natural Geranium Oil, Seaweed and Green Tea Leaf Extracts) helps to minimize pores, absorb impurities and protect from toxins and free-radicals without removing your skin's essential natural oils. Chinese Plum, Strawberry and Lemon Fruit Extracts go to work to gently exfoliate and lift dead skin cells revealing clear luminous skin, while Argan Oil and Honey keep your skin happy and hydrated.

#### PRE PARTY PREP

#### BRIGHTEN, PRIME & ENERGIZE

You may be ready for a night of partying and celebration, but is your face? Make sure you stand out from the crowd and start prepping your skin now! Create a perfect canvas for foundation application with PRE PARTY PREP's silky, lightweight blend of natural Argan Oil, Orange Peel Oil, Super Fruit Extracts, Rice Extract and Honey to energize, hydrate, brighten and prime your skin for a flawless and velvety-smooth finish.

#### **CREAM SERUM MASKS**