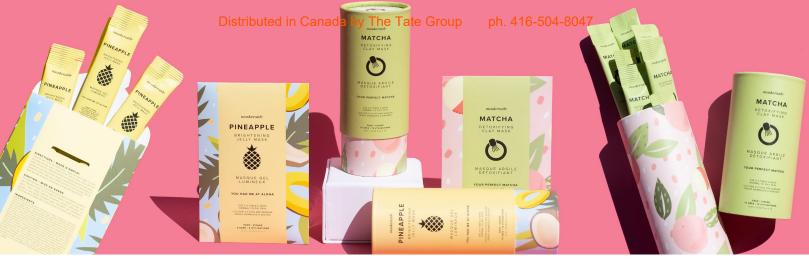

## maskeraide YOUR PERFECT MATCHA

## DETOXIFYING MATCHA CLAY MASK

#### **HERE'S THE TEA:**

This mask is the perfect way to cleanse and detoxify your pores. Want an intense clean feeling? Use this mask 2-3 times a week. Best for normal to oily skin.

Directions: Cleanse skin and dry thoroughly.

Tear open packet and dispense contents. Apply an even layer to skin, avoiding the eye area.

Leave on for 5-10 minutes. Dampen skin and massage for an extra cleansing boost. Rinse off completely and pat dry.

Key Ingredients:

Matcha Green Tea, Peach and Lychee

1 packet = 1 use

Each packet contains 6 ml / 0.20 fl. Oz

3 USES

## maskeraide YOU HAD ME AT ALOHA BRIGHTENING PINEAPPLE JELLY MASK

#### **OH HELLO THERE**

Is your skin in need of some cooling relief?
Use this mask 3-5 times a week for smooth, supple and brighter skin! Best for normal to dry skin.

Directions: Cleanse skin and dry thoroughly.
Tear open packet and dispense contents.
Apply an even layer to skin, avoiding the eye area. Leave on for 5-10 minutes. Rinse off with water and pat dry.

Key Ingredients:

Pineapple, Coconut Water, Niacinimide

1 packet = 1 use

Each packet contains 6 ml / 0.20 fl. Oz

3 USES