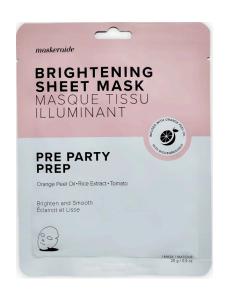

#### PRE PARTY PREP

#### BRIGHTEN, PRIME & ENERGIZE

You may be ready for a night of partying and celebration, but is your face? Make sure you stand out from the crowd and start prepping your skin now! Create a perfect canvas for foundation application with PRE PARTY PREP's silky, lightweight blend of natural Argan Oil, Orange Peel Oil, Super Fruit Extracts, Rice Extract and Honey to energize, hydrate, brighten and prime your skin for a flawless and velvety-smooth finish.

SKU: MASK-PP

Minimum: 1 POP of 20 Face Masks