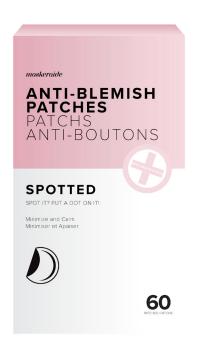

#### **SPOTTED**

#### **ANTI-BLEMISH PATCHES**

#### SPOT IT? PUT A DOT ON IT!

Minimize and calm those pesky pimples with our simple acne solution. Reveal spot-free skin in just 6-10 hours. Bye-bye blemishes!

#### Benefits:

- Aids in the healing process of acne
  - Acts as a protective cover
    - Fast-acting formula
    - Drug free & non-drying

Key Ingredients:

Salicylic Acid, Adenosine and Allantoin

Inner Packet

Inner Sheet

1 sheet = 12 patches Each box contains 5 sheets Total patches: 60