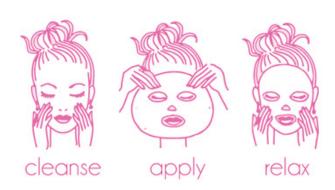

Fruit Extracts go to work to gently exfoliate and lift dead skin cells revealing clear luminous skin, while Argan Oil and Honey keep your skin happy and hydrated.

SKU: MASK-DD

Minimum: 1 POP of 20 Face Masks



#### PRE PARTY PREP

#### BRIGHTEN, PRIME & ENERGIZE

You may be ready for a night of partying and celebration, but is your face? Make sure you stand out from the crowd and start prepping your skin now! Create a perfect canvas for foundation application with PRE PARTY PREP's silky, lightweight blend of natural Argan Oil, Orange Peel Oil, Super Fruit Extracts, Rice Extract and Honey to energize, hydrate, brighten and prime your skin for a flawless and velvety-smooth finish.

SKU: MASK-PP

Minimum: 1 POP of 20 Face Masks

#### EASY To Use Just a few simple steps and 10-20 minutes!





#### **CREAM SERUM MASKS**



#### I DON'T WANNA GROW UP

LIFT, FIRM & SOFTEN FINE LINES

Go ahead, jump in the 'Fountain of Youth' and splash around! Who ever said you had to grow up anyway? I DON'T WANNA GROW UP is an intensive, multi-action

mask that helps to prevent and combat the signs of aging while nourishing your skin. It provides deep hydration and delivers a healthy dose of age-defying ingredients including natural Ylang-Ylang Oil, Argan Oil,

Vitamin E, Hydrolyzed Collagen and Elastin to help diminish fine lines and bring out your youthful glow.

SKU: MASK-IDWGU

Minimum: 1 POP of 20 Face Masks



#### **BEAUTY REST'ORE**

RESTORE, REGENERATE & REPAIR

Everyday your skin loses essential moisture and nutrients. While you prepare for your beauty sleep, our super hydrating BEA