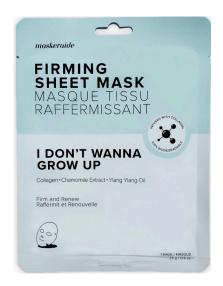

#### I DON'T WANNA GROW UP

LIFT, FIRM & SOFTEN FINE LINES

Go ahead, jump in the 'Fountain of Youth' and splash around! Who ever said you had to grow up anyway? I DON'T WANNA GROW UP is an intensive, multi-action

mask that helps to prevent and combat the signs of aging while nourishing your skin. It provides deep hydration and delivers a healthy dose of age-defying ingredients including natural Ylang-Ylang Oil, Argan Oil,

Vitamin E, Hydrolyzed Collagen and Elastin to help diminish fine lines and bring out your youthful glow.

SKU: MASK-IDWGU

Minimum: 1 POP of 20 Face Masks