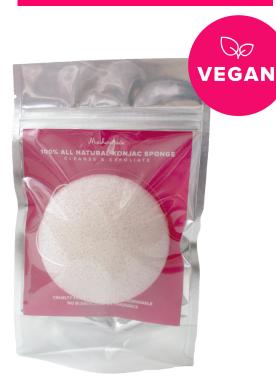

#### 100% ALL NATURAL KONJAC SPONGE

Exfoliate & cleanse your skin with our all-natural konjac fibre root sponge.

This sponge is designed to be used with or without your favourite cleanser to lift dirt and impurities, remove dead skin cells and cleanse skin for super smooth results!

#### Benefits:

- Exfoliates & cleanses skin, removing dead skin cells without stripping the skin of its natural moisture
- Can be used with or without cleanser just add water!
- No bleach, dyes or fragrance
- Cruelty free, vegan, biodegradable