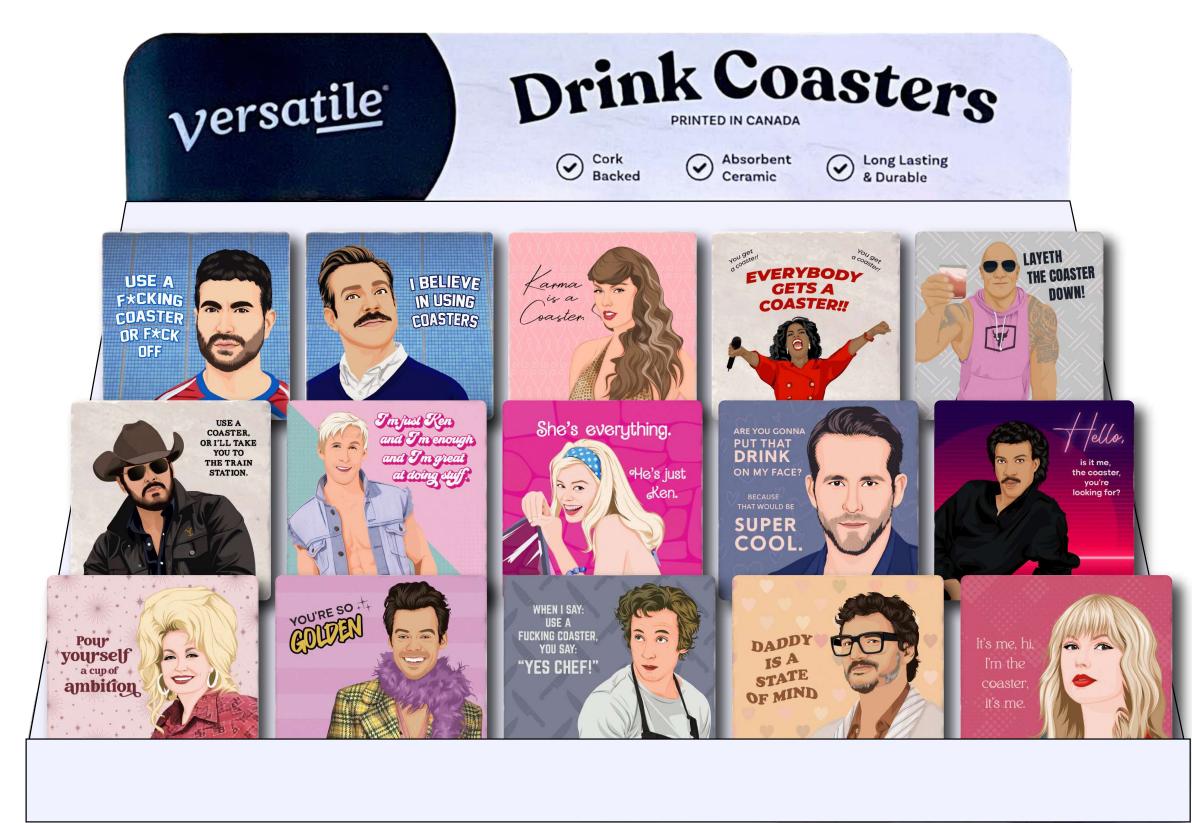

#### POP CULTURE POINT OF SALE PROGRAM

- Cardboard Display Rack
- Includes 60 coasters total
- 15 designs x 4 units each (no substitutes) Coasters

#### **POP CULTURE POINT OF SALE** PROGRAM

Each progam contains 4 units of each of the coaster designs displayed here.

(No substitutions)

Coasters have full cork backing.

VC-Harry-Golden

VC-Carmy-Bear

**VC-Lionel-Hello** 

VC-Oprah-Everybody

VC-Reynolds-Face

VC-TheRock-Layeth

VC-Pedro-Daddy

VC-Taylor-It'sMe

VC-Taylor-Karma

VC-Barbie-Everything

VC-Just-Ken

VC-Rip-Train

**USE** A F\*CKING COASTER OR F\*CK OFF

VC-RoyKent-Use

VC-TedLasso-Believe

VC-Dolly-Ambition