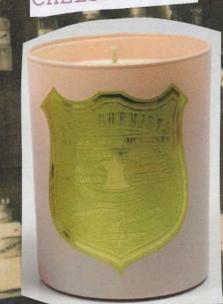

## PHARMACY

CHELSEA GIRL

CAFE TABAC

KARMA

PC06-CHEL

PC06-CAFE

PC06-PH-KAR

Inspired by 19th-century chemist's bottles, our Pharmacy Collection is presented in 3 harmoniously-colored glass vessels that feature our signature embossed gold label. The aura of scents in this collection is an assortment of ultra-fresh fragrances that perform year-round and easily pair with any style of home decor.