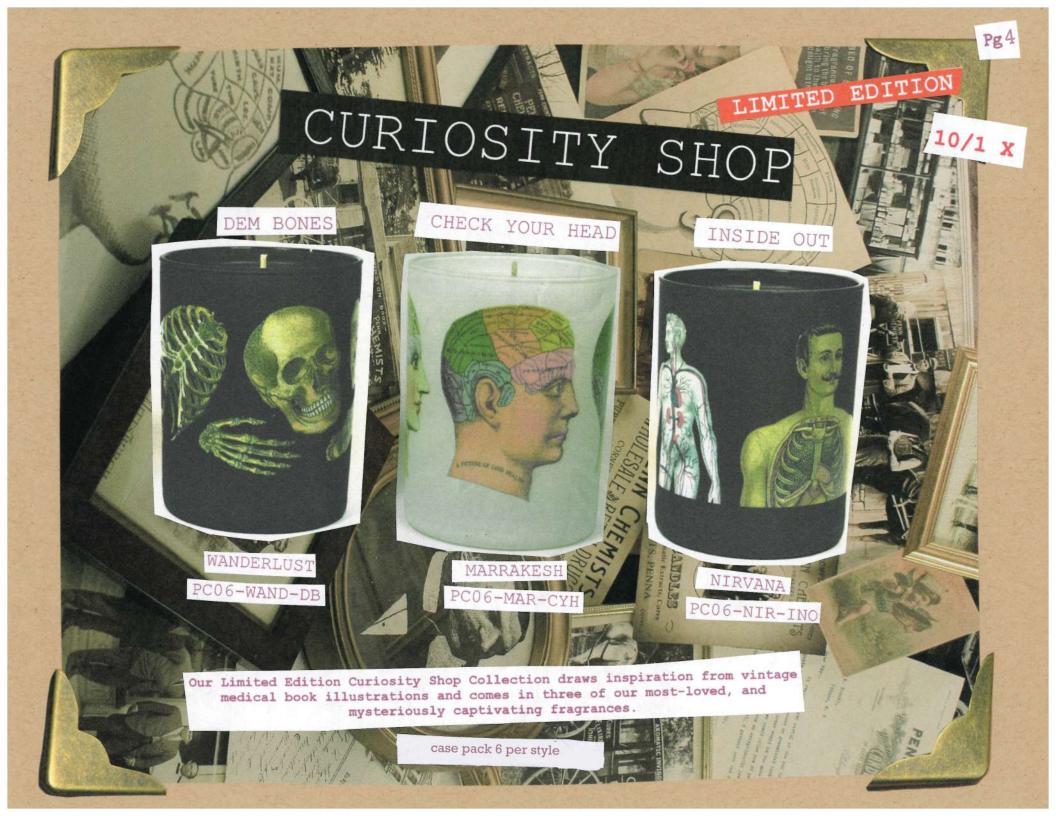

offered in 12 of our best-selling formulations. Each scent is presented in our easily identifiable milk white or black glass with a 70 hour burn time. All Classic candles come packaged within an artfully designed and recognizable Penn Chemists box which is wrapped in our signature grosgrain ribbon along with a complimentary box of matches.

'atent MEDIGINES.

IMMEDIATE

## PHARMACY

CHELSEA GIRL

CAFE TABAC

KARMA



PC06-CHEL

PC06-CAFE

PC06-PH-KAR

Inspired by 19th-century chemist's bottles, our Pharmacy Collection is presented in 3 harmoniously-colored glass vessels that feature our signature embossed gold label. The aura of scents in this collection is an assortment of ultra-fresh fragrances that perform year-round and easily pair with any style of home decor.

case pack 6 per style