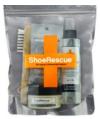

boots, repelling water and stains effectively.

The **ShoeRescue Kit** contains everything needed to clean and protect shoes naturally (protector spray, wax & cloth, 5 wipes and a suede brush), making it the perfect gift.