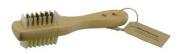

ShoeRescue Suede Brush is a sturdy, wooden, branded brush. It's multi-sided with one side to really get deep into the grooves and the other to refresh the nap.

1 wooden brush

\*Products sold in multiples of 12 except: ShoeRescue Wax (sold in 8s) ShoeRescue Kit (sold in 6s)