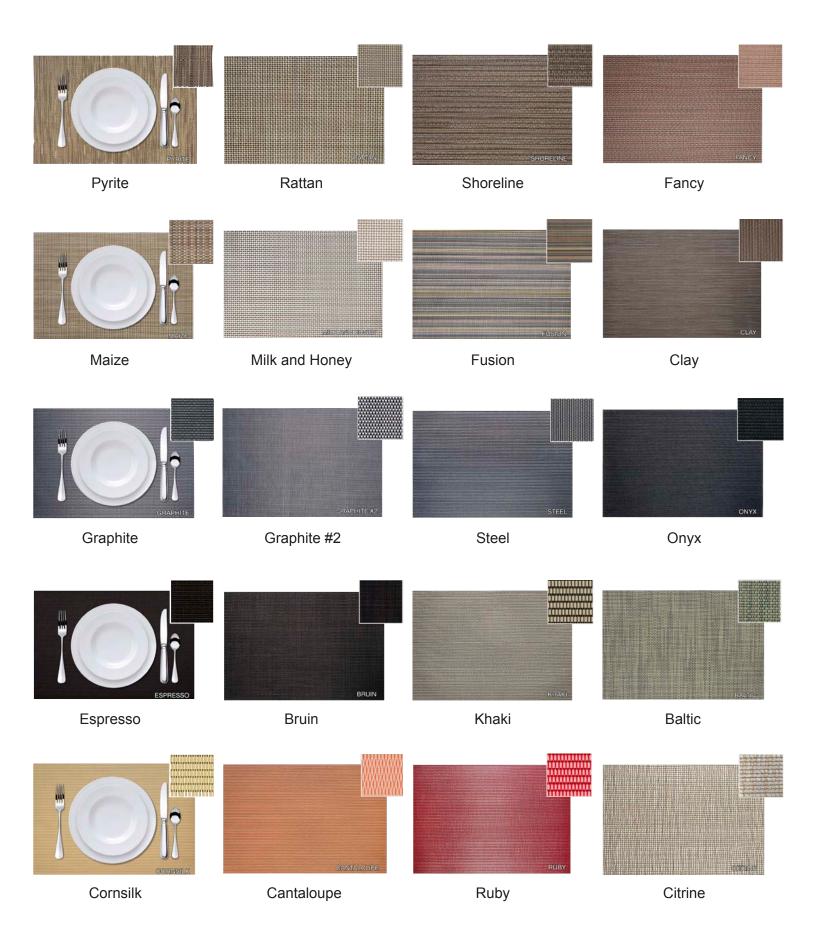

#### **Placemat Size:**

29 cm x 43 cm

INDOOR/OUTDOOR
UV PROTECTED
EASY-TO-CLEAN