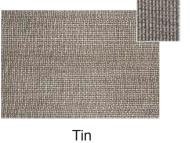

#### **Placemat Size:**

29 cm x 43 cm

INDOOR/OUTDOOR
UV PROTECTED
EASY-TO-CLEAN