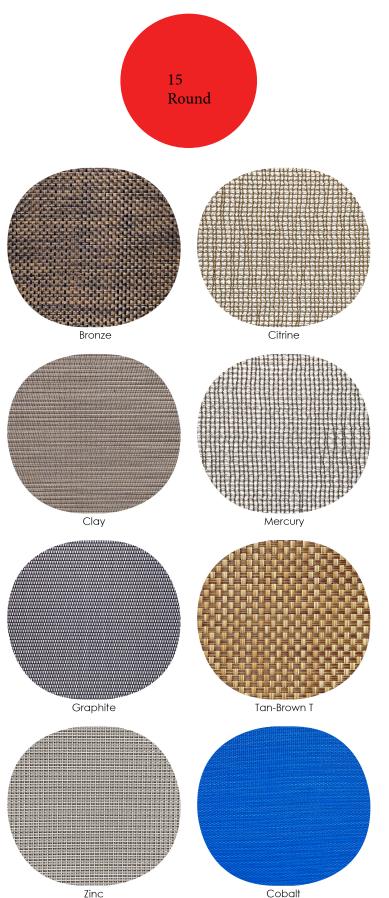

Emerald

Green Bubble

Blue Bubble

Peacock



Pebble





Solid Ivory







Titanium

Grey Fog









**Eco Charcoal** 

Java

Solid White

Pearl















Order online now at thetategroup.com

#### **CONTACT US**

thetategroup.com [p] 416-504-8047

© @tatehomecanada

**12" x 17" Placemats** 

Made In Canada
Indoor/Outdoor
UV Protected
Easy to Clean

## **BUNDLE OFFER**

Packaged Set of 8 Placemats







Distributed in Canada by



30 Commercial Rd., Toronto, ON, M4G1Z4 ph. 416-504-8047 x 120 stan@thetategroup.com























#### Offer Includes:

 2 sets ea. placemat colour shown (24 sets of 8 placemats)

#### **Placemat Size:**

29 cm x 43 cm

INDOOR/OUTDOOR
UV PROTECTED
EASY-TO-CLEAN



# 15"x15" ROUND PLACEMATS IN-STOCK SPECIAL OFFER

COLOURS AND PATTERNS VARY