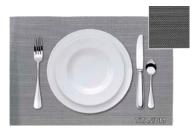

#### **Placemat Size:**

29 cm x 43 cm

INDOOR/OUTDOOR
UV PROTECTED
EASY-TO-CLEAN