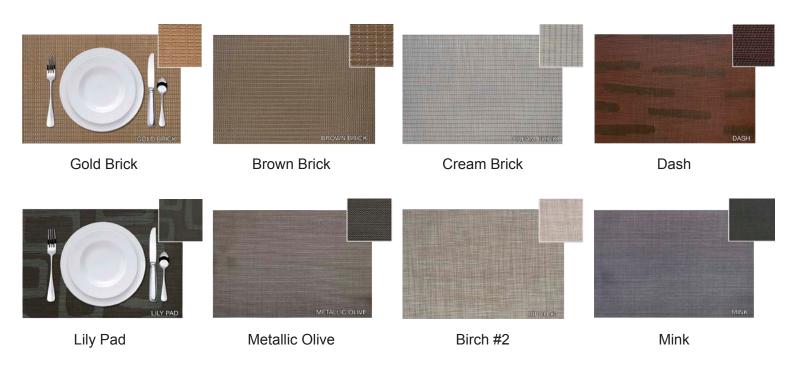

## **BUNDLE OFFER**

Packaged Set of 8 Placemats

Distributed in Canada by

30 Commercial Rd., Toronto, ON, M4G1Z4 ph. 416-504-8047 x 120 stan@thetategroup.com

#### Offer Includes:

 2 sets ea. placemat colour shown (24 sets of 8 placemats)

#### **Placemat Size:**

29 cm x 43 cm

INDOOR/OUTDOOR
UV PROTECTED
EASY-TO-CLEAN