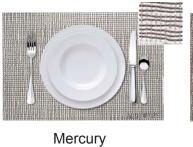

#### **Placemat Size:**

29 cm x 43 cm

INDOOR/OUTDOOR
UV PROTECTED
EASY-TO-CLEAN