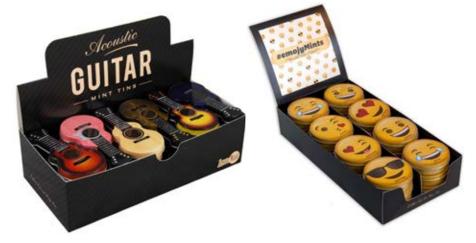

#### Mints With Attitude

- A Collaboration between product designers, graphic designers, and expert candle makers in the USA and abroad.
- A collection of unique candles, including the Pyropet collection of animal candles that melt to reveal the skeleton underneath, Tarot Candles and Twist Candles