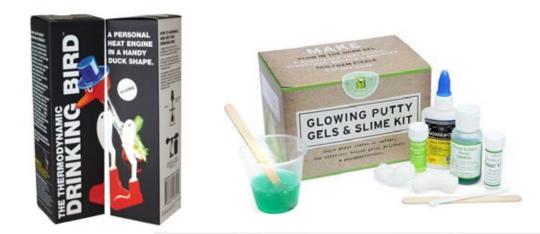

#### Playable Art Designed to inspire.

Mufun Delightful Wooden Designs

Click image to watch video link

TOYS & GIFTS

- Science based activity kits, smart stocking stuffers and classic toys.
- Engaging and educational activities and experiments.
- Bestsellers include Root Beer Kit, Chemistry Kits, GLUX putties, Compact Curiosities, and Robotic Kits.

#### Tasty Experiments

- Exciting, unique and eye-catching gifts
- Creatively designed, with functional packaging
- Mint tins are also collectible keepsakes
- Wide variety of designs, for kids & adults
- High quality mints with unique, eye catching packaging