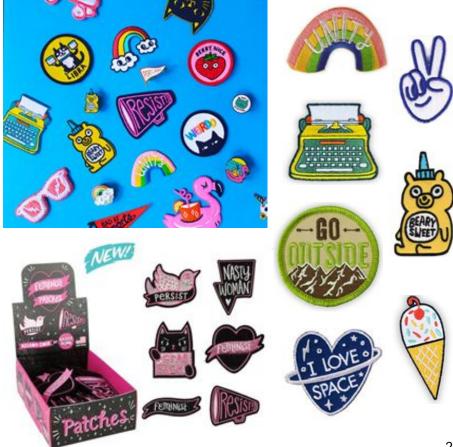

#### Adulting For The Win Catalogue Adulting For The Win Price List

- Button boxes, enamel pins, and patches, magnets and stickers designed by world class artists.
- Badge Bomb buttons and magnets are pressed on site with recycled steel (post-industrial soup can scraps).
- Buttons are in boxes (treasure chests as we like to think of them), magnets on lockers, and patches stapled to their display cards to prevent millions of plastic bags from going into landfills.
- Badge Bomb is our way of contributing messages of self-acceptance, positivity, and some good ole puns to make you smile.

#### **Enamel Pins**

Badge Bomb Catalogue Badge Bomb Price List

#### **Embroidered Patches**

Reading real books is even cooler now with the If collection of reading accessories; book lights, bookmarks, magnification tool, book and tablet holders, notebooks and more...