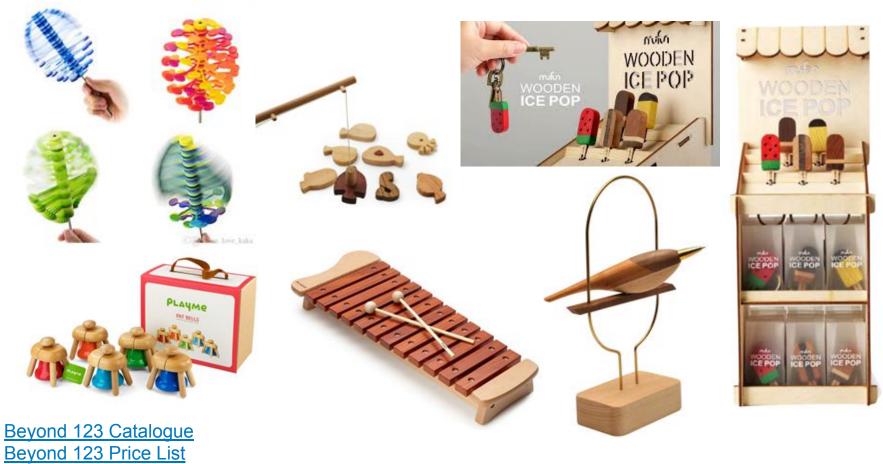

#### Playable Art Designed to inspire.

Mufun Delightful Wooden Designs

Click image to watch video link

TOYS & GIFTS

- Science based activity kits, smart stocking stuffers and classic toys.
- Engaging and educational activities and experiments.
- Bestsellers include Root Beer Kit, Chemistry Kits, GLUX putties, Compact Curiosities, and Robotic Kits.