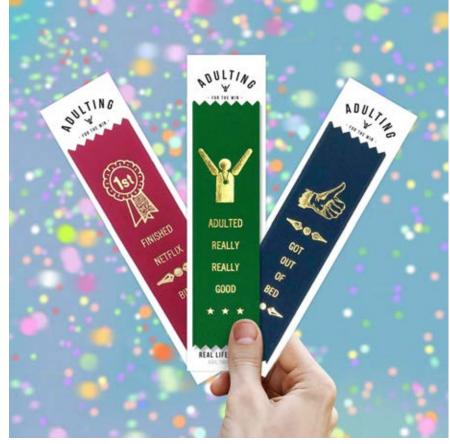

# Adulting for the Win by The Tate Group

- Real life is hard and people deserve credit for day after day somehow completing life's basic tasks.
- Buy a ribbon and recognize your friends, your family and your lover(s).
- Canadian owned and designed company.

#### Adulting For The Win Catalogue Adulting For The Win Price List

- Button boxes, enamel pins, and patches, magnets and stickers designed by world class artists.
- Badge Bomb buttons and magnets are pressed on site with recycled steel (post-industrial soup can scraps).
- Buttons are in boxes (treasure chests as we like to think of them), magnets on lockers, and patches stapled to their display cards to prevent millions of plastic bags from going into landfills.
- Badge Bomb is our way of contributing messages of self-acceptance, positivity, and some good ole puns to make you smile.