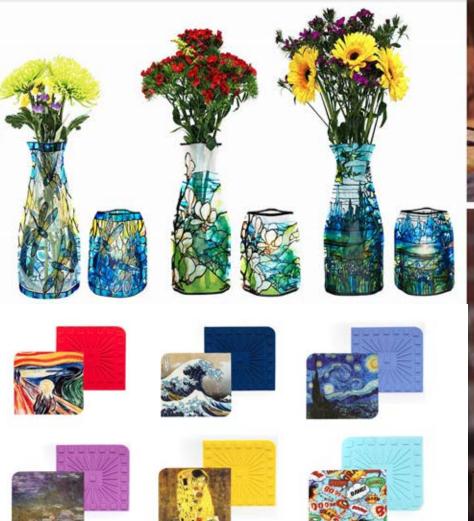

- Typical home goods transformed into products that fit modern spaces and design preferences.
- Uses recycled products where possible, and technology to lower energy usage
- Vases and luminaries are constructed of BPA-free plastic materials, making them expandable, shatterproof and recyclable!
- Silicone Trivets and Jar openers
- Collapsible vases are the perfect "mailable" gift.