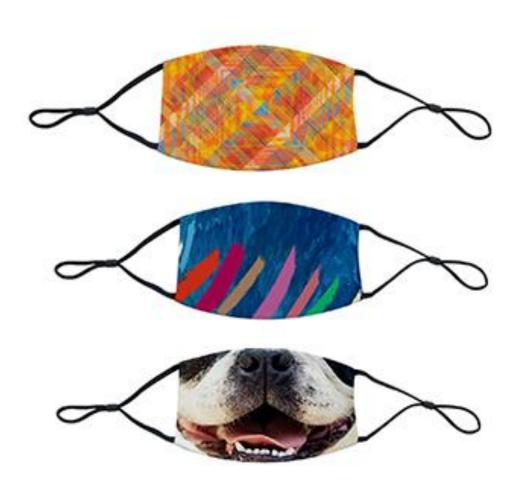

## LJ Face Masks

- LJ masks are washable, the filters are replaceable.
- Filters offer 5 layers of protection. The masks measure over 7" across the center of your face.
- Adjustable straps and a nose clip.
- Two layers: Cotton on mouth, poly for print side.
- Featuring Designs by Canadian Artists: Jack Bush, Harold Town, Tom Thomson.

#### LJ Face Masks Catalogue LJ Face Masks Pricelist

Anita Cole - A Sea of Poppies

Tom Thomson - The West Wind Winter 1916-1917