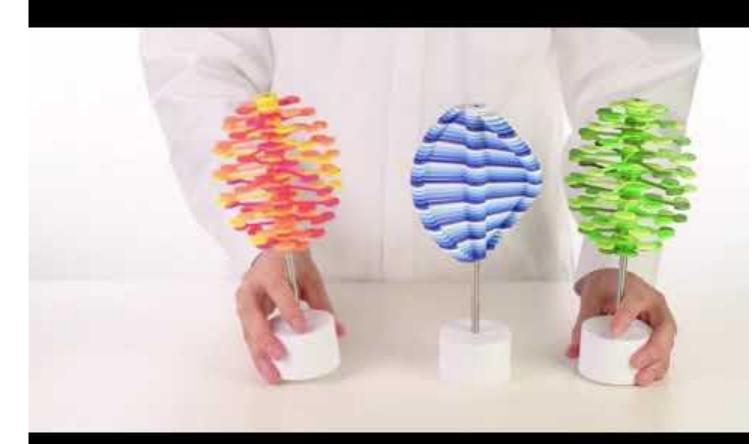

#### Playable Art Designed to inspire.

Mufun Delightful Wooden Designs

Click image to watch video link

TOYS & GIFTS

- Science based activity kits, smart stocking stuffers and classic toys.
- Engaging and educational activities and experiments.
- Bestsellers include Root Beer Kit, Chemistry Kits, GLUX putties, Compact Curiosities, and Robotic Kits.