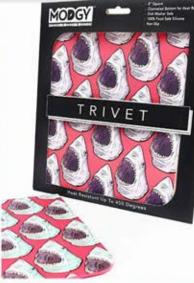

- Typical home goods transformed into products that fit modern spaces and design preferences.
- Uses recycled products where possible, and technology to lower energy usage
- Vases and luminaries are constructed of BPA-free plastic materials, making them expandable, shatterproof and recyclable!
- Silicone Trivets and Jar openers
- Collapsible vases are the perfect "mailable" gift.