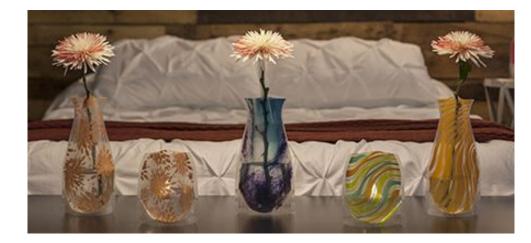

- Typical home goods transformed into products that fit modern spaces and design preferences.
- Uses recycled products where possible, and technology to lower energy usage
- Vases and luminaries are constructed of BPA-free plastic materials, making them expandable, shatterproof and recyclable!
- Silicone Trivets and Jar openers
- Collapsible vases are the perfect "mailable" gift.