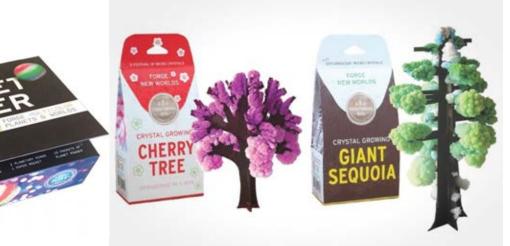

#### Playable Art Designed to inspire.

Mufun Delightful Wooden Designs

Click image to watch video link

TOYS & GIFTS

- Science based activity kits, smart stocking stuffers and classic toys.
- Engaging and educational activities and experiments.
- Bestsellers include Root Beer Kit, Chemistry Kits, GLUX putties, Compact Curiosities, and Robotic Kits.