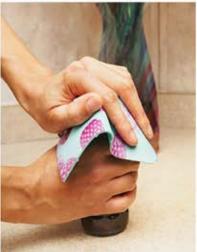

## LJ Face Masks

- LJ masks are washable, the filters are replaceable.
- Filters offer 5 layers of protection. The masks measure over 7" across the center of your face.
- Adjustable straps and a nose clip.
- Two layers: Cotton on mouth, poly for print side.
- Featuring Designs by Canadian Artists: Jack Bush, Harold Town, Tom Thomson.