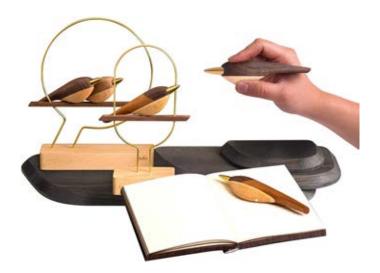

#### Playable Art Designed to inspire.

Mufun Delightful Wooden Designs

Click image to watch video link

TOYS & GIFTS

- Science based activity kits, smart stocking stuffers and classic toys.
- Engaging and educational activities and experiments.
- Bestsellers include Root Beer Kit, Chemistry Kits, GLUX putties, Compact Curiosities, and Robotic Kits.