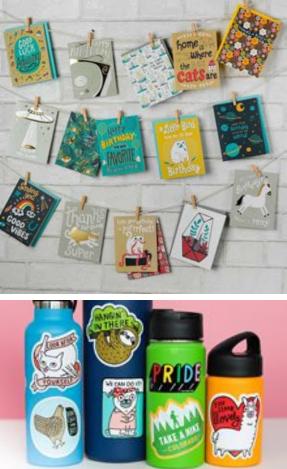

#### Adulting For The Win Catalogue Adulting For The Win Price List

- Button boxes, enamel pins, and patches, magnets and stickers designed by world class artists.
- Badge Bomb buttons and magnets are pressed on site with recycled steel (post-industrial soup can scraps).
- Buttons are in boxes (treasure chests as we like to think of them), magnets on lockers, and patches stapled to their display cards to prevent millions of plastic bags from going into landfills.
- Badge Bomb is our way of contributing messages of self-acceptance, positivity, and some good ole puns to make you smile.

#### Badge Bomb Catalogue Badge Bomb Price List