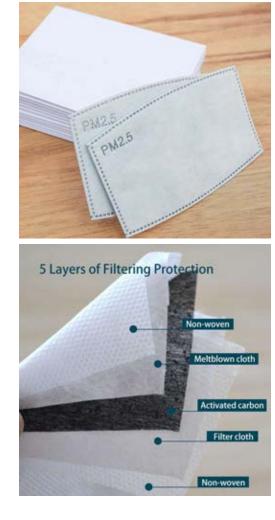

## LJ Face Masks

- LJ masks are washable, the filters are replaceable.
- Filters offer 5 layers of protection. The masks measure over 7" across the center of your face.
- Adjustable straps and a nose clip.
- Two layers: Cotton on mouth, poly for print side.
- Featuring Designs by Canadian Artists: Jack Bush, Harold Town, Tom Thomson.