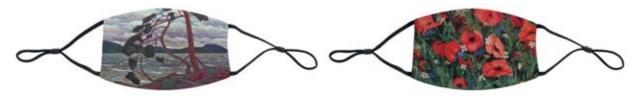

### LJ Face Masks

- LJ masks are washable, the filters are replaceable.
- Filters offer 5 layers of protection. The masks measure over 7" across the center of your face.
- Adjustable straps and a nose clip.
- Two layers: Cotton on mouth, poly for print side.
- Featuring Designs by Canadian Artists: Jack Bush, Harold Town, Tom Thomson.

LJ Face Masks Catalogue
LJ Face Masks Pricelist

Tom Thomson - The West Wind Winter 1916-1917

Anita Cole - A Sea of Poppies

Reading real books is even cooler now with the If collection of reading accessories; book lights, bookmarks, magnification tool, book and tablet holders, notebooks and more...