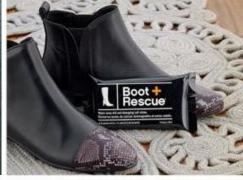

### Rescue Wipes

# Rescue Wipes+

- All-Natural range of care products for all types of footwear and handbags.
- Non-toxic and contains no chemicals
- Ingredients are 100% natural and include essential oils like green tea, orange and grapefruit extract, beeswax, coconut oil and acetic acid.
- All shoe and boot products safe on leather and suede
- Woman owned Canadian company

Rescue Wipes Catalogue
Rescue Wipes Price List

### Keep Your Boots, Shoes and Bags Beautiful, Naturally

#### Introducing The first all-natural range of wipes for any type of footwear

**BootRescue Wipes** remove damaging salt stains and protect boots from long-term damage.

Package of 15 wipes 12 Packs per case