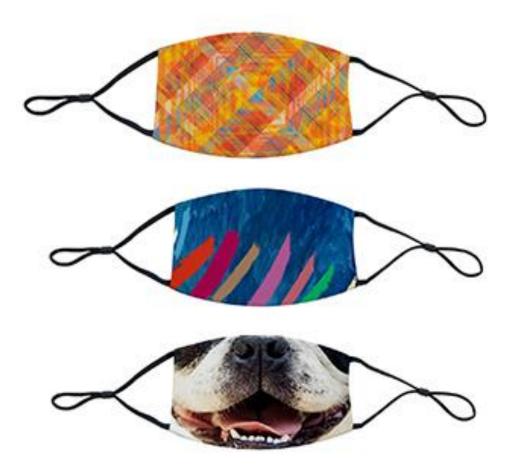

### LJ Face Masks

### LJ Face Masks

- LJ masks are washable, the filters are replaceable.
- Filters offer 5 layers of protection. The masks measure over 7" across the center of your face.
- Adjustable straps and a nose clip.
- Two layers: Cotton on mouth, poly for print side.
- Featuring Designs by Canadian Artists: Jack Bush, Harold Town, Tom Thomson.

LJ Face Masks Catalogue
LJ Face Masks Pricelist

Tom Thomson - The West Wind Winter 1916-1917

Anita Cole - A Sea of Poppies

Reading real books is even cooler now with the If collection of reading accessories; book lights, bookmarks, magnification tool, book and tablet holders, notebooks and more...