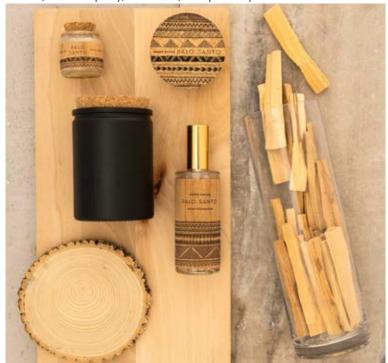

### Palo Santo Collection

Palo Santo is a sustainably cultivated wood that has natural aromatic properties in its resin. Traditionally burned to ward of bad energy, calm and cleanse the body and mind and to bring good fortune to those who use it. Includes wood, room spray, candles, soap and perfumes.