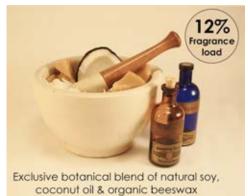

### Penn Chemists

- Based on the 19th century apothecary, Penn Chemists, this is a modern take on their "aromatic remedies" to cure all life's ailments.
- 10oz candles approx. 70 hr burn
- Very high 12% fragrance load
- Wax Blend Soy, coconut oil and organic beeswax base
- Hand poured in Pennsylvania.