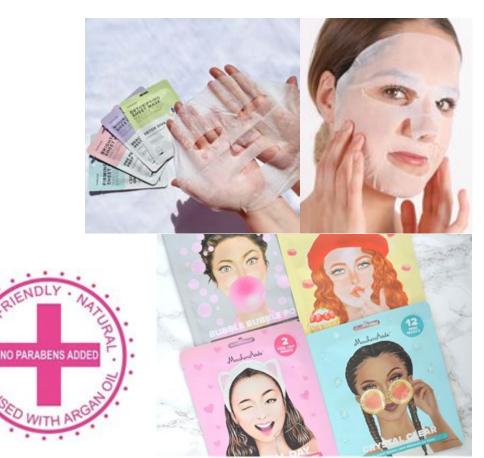

### MaskerAide

## MaskercAide

- Hydrating Sheet Masks
- Never tested on animals
- Sulfate and paraben free
- Fun packaging in easy to display POPs
- Canadian designed, safe and innovative products

MaskerAide Catalogue MaskerAide Price List

### Fun focused, skin serious