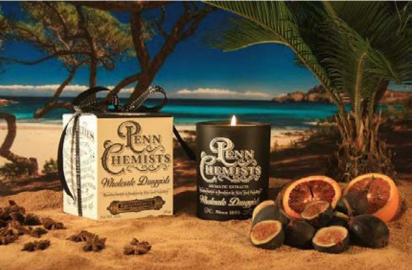

### Penn Chemists

### Penn Chemists

- Based on the 19th century apothecary, Penn Chemists, this is a modern take on their "aromatic remedies" to cure all life's ailments.
- 10oz candles approx. 70 hr burn
- Very high 12% fragrance load
- Wax Blend Soy, coconut oil and organic beeswax base
- Hand poured in Pennsylvania.