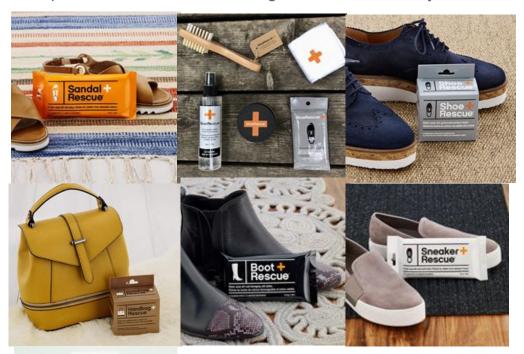

# Rescue Wipes+

- All-Natural range of care products for all types of footwear and handbags.
- Non-toxic and contains no chemicals
- Ingredients are 100% natural and include essential oils like green tea, orange and grapefruit extract, beeswax, coconut oil and acetic acid.
- All shoe and boot products safe on leather and suede
- Woman owned Canadian company

### Keep Your Boots, Shoes and Bags Beautiful, Naturally

#### Introducing The first all-natural range of wipes for any type of footwear

**BootRescue Wipes** remove damaging salt stains and protect boots from long-term damage.

Package of 15 wipes 12 Packs per case

ShoeRescue Wipes remove dirt, mud and grass stains from footwear or other leather or suede products.

Package of 15 wipes 12 Packs per case

#### SneakerRescue

Wipes are thick and strong enough to scrub off dirt and scuff marks.

Package of 15 wipes 12 Packs per case

Shoe Rescue Wax All-Natural Shoe Wax with

8 Packs per case

Cloth

#### SandalRescue

Wipes are textured to scub off dirt and oil from leatther or suede footbeds.

Package of 15 wipes 12 Packs per case

BootRescue Box Individually packed

wipes.

Package of 10 wipes 12 Packs per case

#### **HandbagRescue** Individually packed wipes.

Fackage of 10 wipes

12 Packs per case

Essential oils will condition the leather or man-made materials, leaving the handbag smooth, soft and looking fantastic.