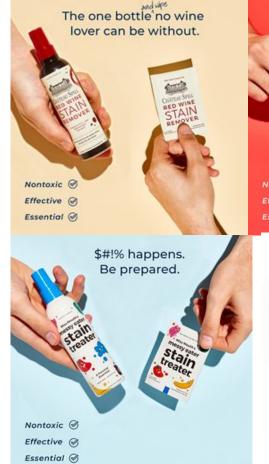

### Rescue Wipes

# Rescue Wipes+

- All-Natural range of care products for all types of footwear and handbags.
- Non-toxic and contains no chemicals
- Ingredients are 100% natural and include essential oils like green tea, orange and grapefruit extract, beeswax, coconut oil and acetic acid.
- All shoe and boot products safe on leather and suede
- Woman owned Canadian company

### Keep Your Boots, Shoes and Bags Beautiful, Naturally

#### Introducing The first all-natural range of wipes for any type of footwear

**BootRescue Wipes** remove damaging salt stains and protect boots from long-term damage.

Package of 15 wipes 12 Packs per case