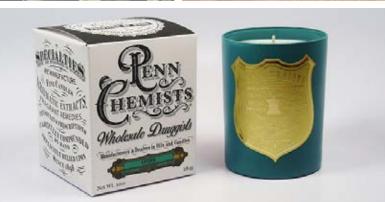

### Penn Chemists

### Penn Chemists

- Based on the 19th century apothecary, Penn Chemists, this is a modern take on their "aromatic remedies" to cure all life's ailments.
- 10oz candles approx. 70 hr burn
- Very high 12% fragrance load
- Wax Blend Soy, coconut oil and organic beeswax base
- Hand poured in Pennsylvania.

### **Luxury Designer Candles**

Penn Chemists Catalogue
Penn Chemists Price List