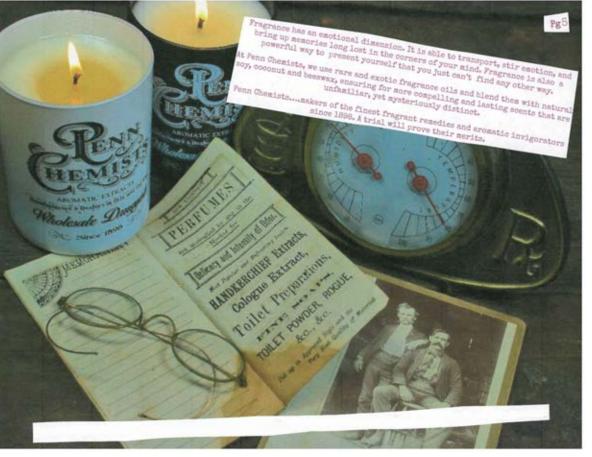

### Penn Chemists

### Penn Chemists

- Based on the 19th century apothecary, Penn Chemists, this is a modern take on their "aromatic remedies" to cure all life's ailments.
- 10oz candles approx. 70 hr burn
- Very high 12% fragrance load
- Wax Blend Soy, coconut oil and organic beeswax base
- Hand poured in Pennsylvania.

Penn Chemists Catalogue
Penn Chemists Price List

### **Luxury Designer Candles**

Penn Chemists Catalogue
Penn Chemists Price List