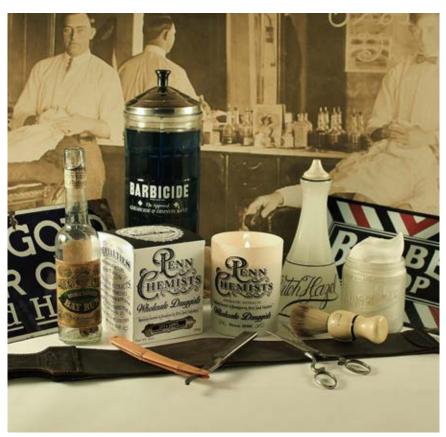

### Penn Chemists

### Penn Chemists

- Based on the 19th century apothecary, Penn Chemists, this is a modern take on their "aromatic remedies" to cure all life's ailments.
- 10oz candles approx. 70 hr burn
- Very high 12% fragrance load
- Wax Blend Soy, coconut oil and organic beeswax base
- Hand poured in Pennsylvania.

Penn Chemists Catalogue
Penn Chemists Price List

### **Luxury Designer Candles**

Penn Chemists Catalogue
Penn Chemists Price List