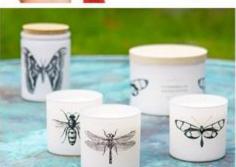

### SKEEM DESIGN

- Wife-and-Husband team Suji Meswani and Geoff Weiser's range of home fragrance that features candles, perfumes, incense and match bottles
- Mission to create beautiful, useful products, eliminate excess packaging and produce as much of their line as locally as possible
- Designed to be reused, refilled or repurposed
- Top Sellers: All-natural Citronella line for insect protection. Apothecary match bottles. Palo Santo line.
- Oprah's Pick: Hand-blown Cloche Collection

### Wood Block Collection

Inspired by the carved wood blocks used in the art of textile design this modern collection features candles, perfumes, room spray and incense.

### Palo Santo Collection

Palo Santo is a sustainably cultivated wood that has natural aromatic properties in its resin. Traditionally burned to ward of bad energy, calm and cleanse the body and mind and to bring good fortune to those who use it. Includes wood, room spray, candles, soap and perfumes.