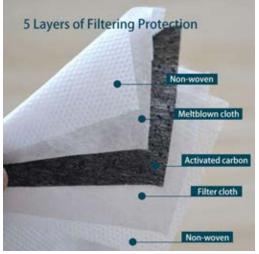

### LJ Face Masks

- LJ masks are washable, the filters are replaceable.
- Filters offer 5 layers of protection. The masks measure over 7" across the center of your face.
- Adjustable straps and a nose clip.
- Two layers: Cotton on mouth, poly for print side.
- Featuring Designs by Canadian Artists: Jack Bush, Harold Town, Tom Thomson.