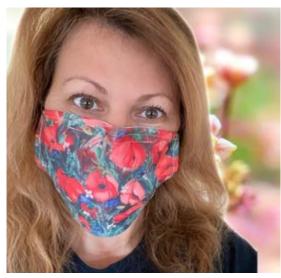

### LJ Face Masks

- LJ masks are washable, the filters are replaceable.
- Filters offer 5 layers of protection. The masks measure over 7" across the center of your face.
- Adjustable straps and a nose clip.
- Two layers: Cotton on mouth, poly for print side.
- Featuring Designs by Canadian Artists: Jack Bush, Harold Town, Tom Thomson.

LJ Face Masks Catalogue
LJ Face Masks Pricelist

Tom Thomson - The West Wind Winter 1916-1917

Anita Cole - A Sea of Poppies

Reading real books is even cooler now with the If collection of reading accessories; book lights, bookmarks, magnification tool, book and tablet holders, notebooks and more...