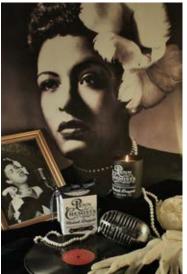

### Penn Chemists

### Penn Chemists

- Based on the 19th century apothecary, Penn Chemists, this is a modern take on their "aromatic remedies" to cure all life's ailments.
- 10oz candles approx. 70 hr burn
- Very high 12% fragrance load
- Wax Blend Soy, coconut oil and organic beeswax base
- Hand poured in Pennsylvania.