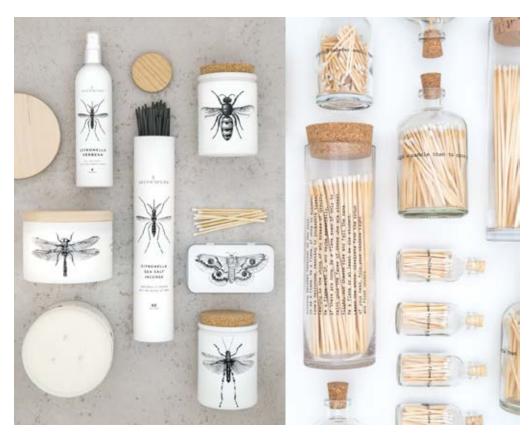

### SKEEM DESIGN

- Wife-and-Husband team Suji Meswani and Geoff Weiser's range of home fragrance that features candles, perfumes, incense and match bottles
- Mission to create beautiful, useful products, eliminate excess packaging and produce as much of their line as locally as possible
- Designed to be reused, refilled or repurposed
- Top Sellers: All-natural Citronella line for insect protection. Apothecary match bottles. Palo Santo line.
- Oprah's Pick: Hand-blown Cloche Collection

Skeem Design Catalogue Skeem Design Price List Design based perfumes, soaps and more.

About the Designers at Skeem Video

Palo Santo Collection Video

Match Bottle Collection Video

Citronella Collection Video