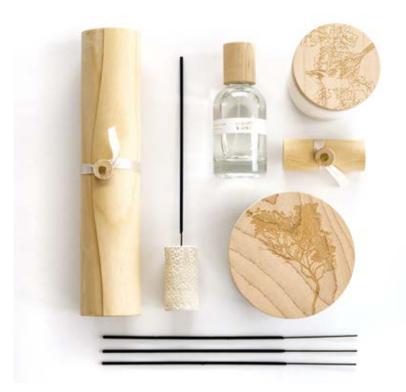

### Wood Block Collection

Inspired by the carved wood blocks used in the art of textile design this modern collection features candles, perfumes, room spray and incense.