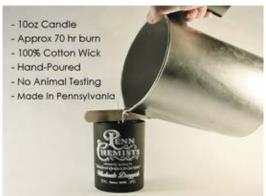

### Penn Chemists

- Based on the 19th century apothecary, Penn Chemists, this is a modern take on their "aromatic remedies" to cure all life's ailments.
- 10oz candles approx. 70 hr burn
- Very high 12% fragrance load
- Wax Blend Soy, coconut oil and organic beeswax base
- Hand poured in Pennsylvania.