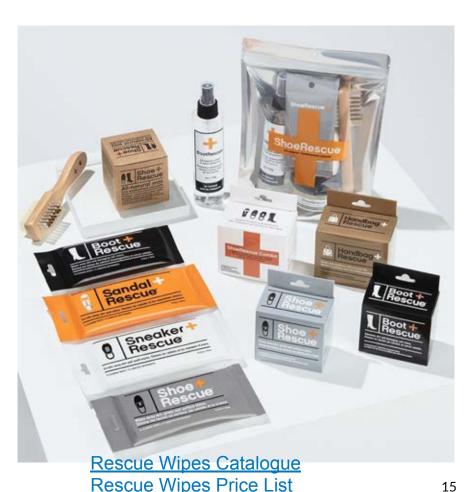

# Rescue Wipes+

- All-Natural range of care products for all types of footwear and handbags.
- Non-toxic and contains no chemicals
- Ingredients are 100% natural and include essential oils like green tea, orange and grapefruit extract, beeswax, coconut oil and acetic acid.
- All shoe and boot products safe on leather and suede
- Woman owned Canadian company

#### Introducing The first all-natural range of wipes for any type of footwear

**BootRescue Wipes** remove damaging salt stains and protect boots from long-term damage.

Package of 15 wipes 12 Packs per case

ShoeRescue Wipes remove dirt, mud and grass stains from footwear or other leather or suede products.

Package of 15 wipes 12 Packs per case

#### SneakerRescue

Wipes are thick and strong enough to scrub off dirt and scuff marks.

Package of 15 wipes 12 Packs per case

Shoe Rescue Wax All-Natural Shoe Wax with

8 Packs per case

Cloth

#### SandalRescue

Wipes are textured to scub off dirt and oil from leatther or suede footbeds.

Package of 15 wipes 12 Packs per case

BootRescue Box Individually packed

wipes.

Package of 10 wipes 12 Packs per case

Shoekescue Box Individually packed wipes.

Package of 10 wipes 12 Packs per case

Combo Box

Individually packed wipes.

Package of 10 wipes 12 Packs per case

coats leather and suede to repet water and stains.

· 6 oz pump bottle 6 Packs per case

BootRescue Protector Contains a protector spray that

ShoeRescue Ensemble Kit Contains a protector spray, a tub of wax, a cloth, 5 wipes and a suede brush

**Tub of Wax and Cloth** 5 Shoellescue wipes Soede Brush

#### **HandbagRescue** Individually packed wipes.

Fackage of 10 wipes

12 Packs per case

Essential oils will condition the leather or man-made materials, leaving the handbag smooth, soft and looking fantastic.