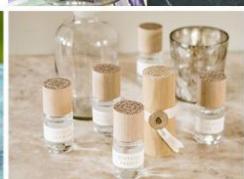

### SKEEM DESIGN

- Wife-and-Husband team Suji Meswani and Geoff Weiser's range of home fragrance that features candles, perfumes, incense and match bottles
- Mission to create beautiful, useful products, eliminate excess packaging and produce as much of their line as locally as possible
- Designed to be reused, refilled or repurposed
- Top Sellers: All-natural Citronella line for insect protection. Apothecary match bottles. Palo Santo line.
- Oprah's Pick: Hand-blown Cloche Collection

### Wood Block Collection

Inspired by the carved wood blocks used in the art of textile design this modern collection features candles, perfumes, room spray and incense.

### Palo Santo Collection

Palo Santo is a sustainably cultivated wood that has natural aromatic properties in its resin. Traditionally burned to ward of bad energy, calm and cleanse the body and mind and to bring good fortune to those who use it. Includes wood, room spray, candles, soap and perfumes.