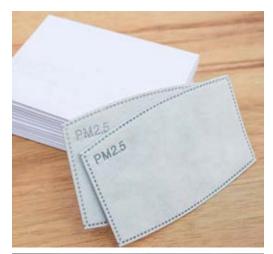

### LJ Face Masks

- LJ masks are washable, the filters are replaceable.
- Filters offer 5 layers of protection. The masks measure over 7" across the center of your face.
- Adjustable straps and a nose clip.
- Two layers: Cotton on mouth, poly for print side.
- Featuring Designs by Canadian Artists: Jack Bush, Harold Town, Tom Thomson.