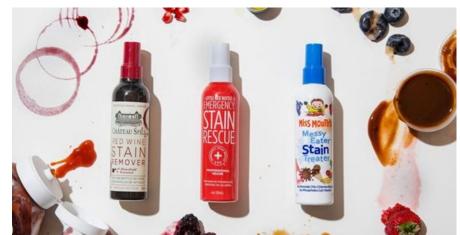

## THE Hate Stains ...

- Stain removal brought out of the laundry and into real life!.
- Fast, Strong, Clean professional grade formula
- Works immediately on fresh AND old untreated stains
- 100% biodegradable, pH neutral
- NO peroxide, chlorine, phosphates, formaldehyde, parabens, fragrances
- "Safer Choice" certified

Hate Stains Catalogue
Hate Stains Pricelist

Accidents happen, stains shouldn't.

## love life? hate stains?

remarkably effective on-the-spot stain removal