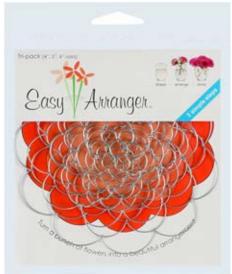

### Easy Arranger

by The Tate Group

- Fun and functional products for everyday life from gift, home, kids and garden.
- Easy Arranger is a hand-woven wire grid that can be bent and shaped over any vase.
- Bendable, reusable and won't rust or tarnish.

 The line includes unique products which have been inspired, invented and manufactured by women.

A.N.D (Easy Arranger) Catalogue A.N.D (Easy Arranger) Price List