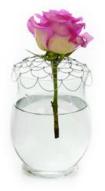

### Easy Arranger

by The Tate Group

- Fun and functional products for everyday life from gift, home, kids and garden.
- Easy Arranger is a hand-woven wire grid that can be bent and shaped over any vase.
- Bendable, reusable and won't rust or tarnish.

 The line includes unique products which have been inspired, invented and manufactured by women.

A.N.D (Easy Arranger) Catalogue A.N.D (Easy Arranger) Price List