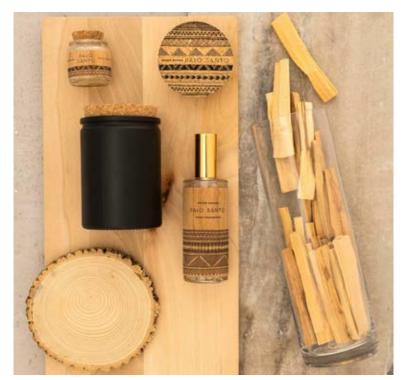

#### Palo Santo Collection

Palo Santo is a sustainably cultivated wood that has natural aromatic properties in its resin. Traditionally burned to ward of bad energy, calm and cleanse the body and mind and to bring good fortune to those who use it. Includes wood, room spray, candles, soap and perfumes.