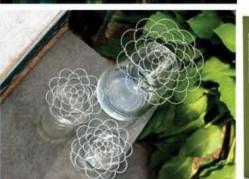

### Easy Arranger

by The Tate Group

- Fun and functional products for everyday life from gift, home, kids and garden.
- Easy Arranger is a hand-woven wire grid that can be bent and shaped over any vase.
- Bendable, reusable and won't rust or tarnish.

 The line includes unique products which have been inspired, invented and manufactured by women.

A.N.D (Easy Arranger) Catalogue A.N.D (Easy Arranger) Price List