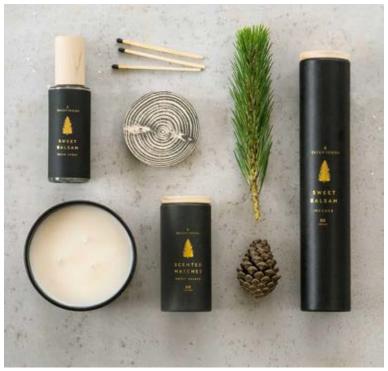

#### Sweet Balsam Collection

Our Sweet Balsam collection stylishly brings the outdoors inside. Candles, incense, and matches are all scented with our classic Sweet Balsam exclusive scent, a blend of evergreens highlighted with top notes of spring bulbs and pinecones.