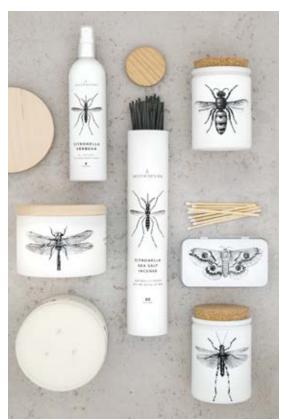

#### SKEEM DESIGN

- Wife-and-Husband team Suji Meswani and Geoff Weiser's range of home fragrance that features candles, perfumes, incense and match bottles
- Mission to create beautiful, useful products, eliminate excess packaging and produce as much of their line as locally as possible
- Designed to be reused, refilled or repurposed
- Top Sellers: All-natural Citronella line for insect protection. Apothecary match bottles. Palo Santo line.
- Oprah's Pick: Hand-blown Cloche Collection