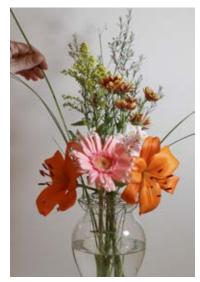

### Easy Arranger

by The Tate Group

- Fun and functional products for everyday life from gift, home, kids and garden.
- Easy Arranger is a hand-woven wire grid that can be bent and shaped over any vase.
- Bendable, reusable and won't rust or tarnish.

 The line includes unique products which have been inspired, invented and manufactured by women.

A.N.D (Easy Arranger) Catalogue A.N.D (Easy Arranger) Price List