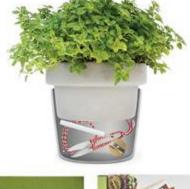

### Easy Arranger

by The Tate Group

- Fun and functional products for everyday life from gift, home, kids and garden.
- Easy Arranger is a hand-woven wire grid that can be bent and shaped over any vase.
- Bendable, reusable and won't rust or tarnish.

 The line includes unique products which have been inspired, invented and manufactured by women.

A.N.D (Easy Arranger) Catalogue A.N.D (Easy Arranger) Price List