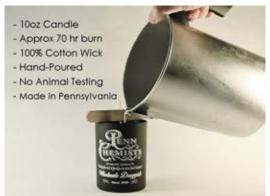

### Penn Chemists

- Based on the 19th century apothecary, Penn Chemists, this is a modern take on their "aromatic remedies" to cure all life's ailments.
- 10oz candles approx. 70 hr burn
- Very high 12% fragrance load
- Wax Blend Soy, coconut oil and organic beeswax base
- Hand poured in Pennsylvania.