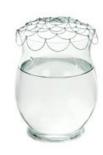

### Easy Arranger

by The Tate Group

- Fun and functional products for everyday life from gift, home, kids and garden.
- Easy Arranger is a hand-woven wire grid that can be bent and shaped over any vase.
- Bendable, reusable and won't rust or tarnish.

 The line includes unique products which have been inspired, invented and manufactured by women.

A.N.D (Easy Arranger) Catalogue A.N.D (Easy Arranger) Price List