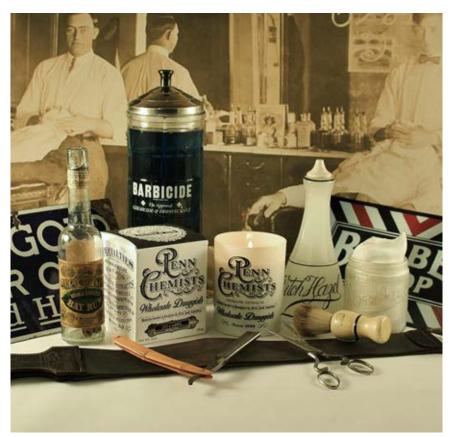

### Penn Chemists

by The Tate Group

### Penn Chemists

- Based on the 19th century apothecary, Penn Chemists, this is a modern take on their "aromatic remedies" to cure all life's ailments.
- 10oz candles approx. 70 hr burn
- Very high 12% fragrance load
- Wax Blend Soy, coconut oil and organic beeswax base
- Hand poured in Pennsylvania.

### **Luxury Designer Candles**

Penn Chemists Catalogue
Penn Chemists Price List