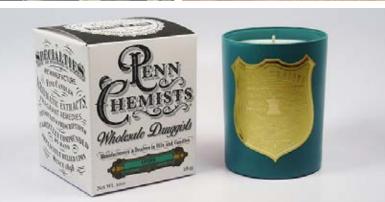

### Penn Chemists

by The Tate Group

### Penn Chemists

- Based on the 19th century apothecary, Penn Chemists, this is a modern take on their "aromatic remedies" to cure all life's ailments.
- 10oz candles approx. 70 hr burn
- Very high 12% fragrance load
- Wax Blend Soy, coconut oil and organic beeswax base
- Hand poured in Pennsylvania.

### **Luxury Designer Candles**

Penn Chemists Catalogue
Penn Chemists Price List