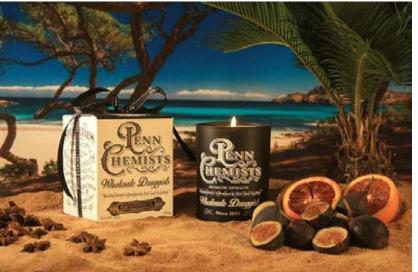

### Penn Chemists

by The Tate Group

### Penn Chemists

- Based on the 19th century apothecary, Penn Chemists, this is a modern take on their "aromatic remedies" to cure all life's ailments.
- 10oz candles approx. 70 hr burn
- Very high 12% fragrance load
- Wax Blend Soy, coconut oil and organic beeswax base
- Hand poured in Pennsylvania.