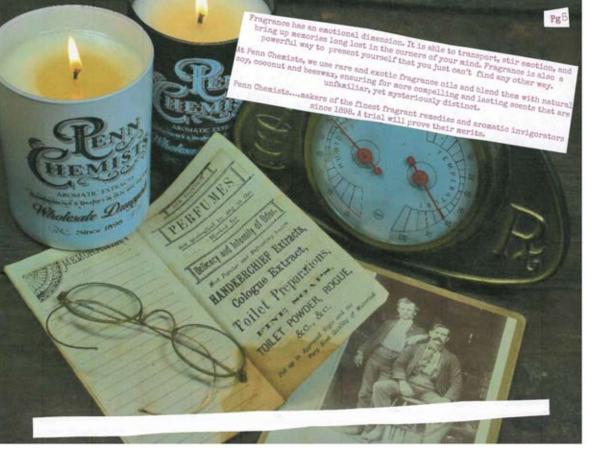

### Penn Chemists

- Based on the 19th century apothecary, Penn Chemists, this is a modern take on their "aromatic remedies" to cure all life's ailments.
- 10oz candles approx. 70 hr burn
- Very high 12% fragrance load
- Wax Blend Soy, coconut oil and organic beeswax base
- Hand poured in Pennsylvania.

### **Luxury Designer Candles**

Penn Chemists Catalogue
Penn Chemists Price List