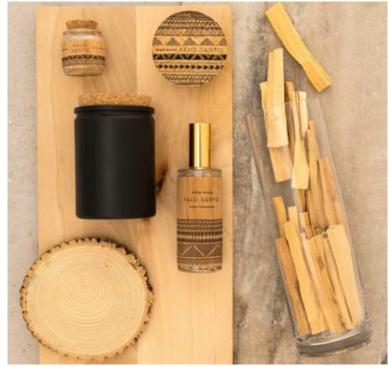

#### Palo Santo Collection

Palo Santo is a sustainably cultivated wood that has natural aromatic properties in its resin. Traditionally burned to ward of bad energy, calm and cleanse the body and mind and to bring good fortune to those who use it. Includes wood, room spray, candles, soap and perfumes.