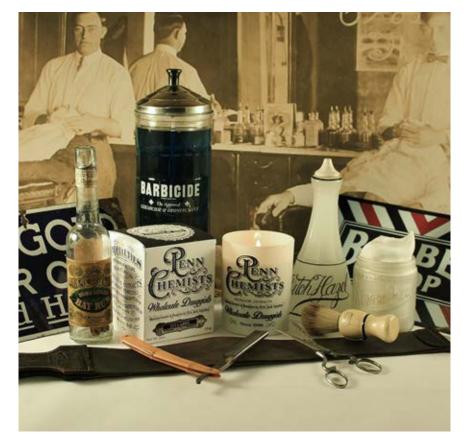

## Penn Chemists by The Tate Group

- Based on the 19th century apothecary, Penn Chemists, this is a modern take on their "aromatic remedies" to cure all life's ailments.
- 10oz candles approx. 70 hr burn
- Very high 12% fragrance load
- Wax Blend Soy, coconut oil and organic beeswax base
- Hand poured in Pennsylvania.

Penn Chemists Catalogue Penn Chemists Price List

#### Luxury Designer Candles

coconut oil & organic beeswax

- No Animal Testing
- Made in Pennsylvania