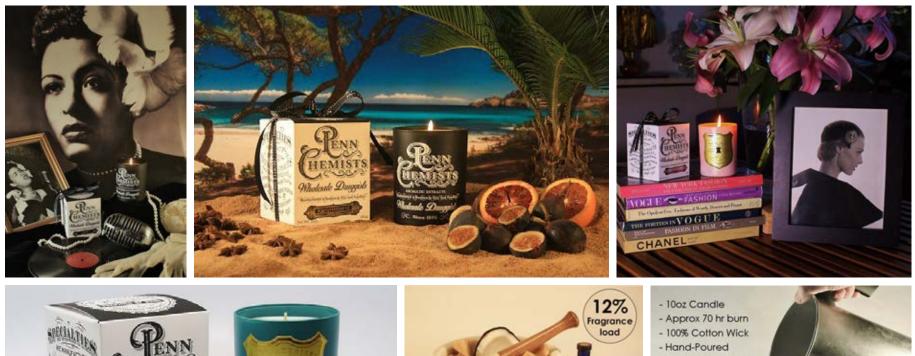

## Penn Chemists by The Tate Group

- Based on the 19th century apothecary, Penn Chemists, this is a modern take on their "aromatic remedies" to cure all life's ailments.
- 10oz candles approx. 70 hr burn
- Very high 12% fragrance load
- Wax Blend Soy, coconut oil and organic beeswax base
- Hand poured in Pennsylvania.

Penn Chemists Catalogue Penn Chemists Price List

#### Luxury Designer Candles

coconut oil & organic beeswax

- No Animal Testing
- Made in Pennsylvania