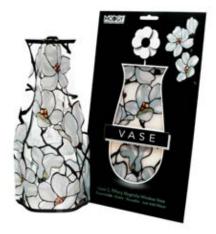

- Typical home goods transformed into products that fit modern spaces and design preferences.
- Uses recycled products where possible, and technology to lower energy usage
- Vases and luminaries are constructed of BPA-free plastic materials, making them expandable, shatterproof and recyclable!
- Silicone Trivets and Jar openers
- Collapsible vases are the perfect "mailable" gift.