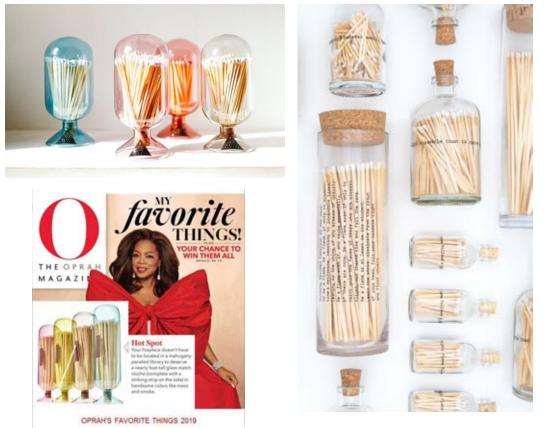

#### SKEEM DESIGN

- Wife-and-Husband team Suji Meswani and Geoff Weiser's range of home fragrance that features candles, perfumes, incense and match bottles
- Mission to create beautiful, useful products, eliminate excess packaging and produce as much of their line as locally as possible
- Designed to be reused, refilled or repurposed
- Top Sellers: All-natural Citronella line for insect protection. Apothecary match bottles. Palo Santo line.
- Oprah's Pick: Hand-blown Cloche Collection

Skeem Design Catalogue Skeem Design Price List