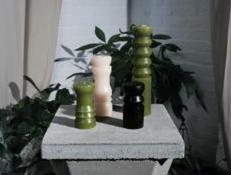

## Penn Chemists by The Tate Group

- Based on the 19th century apothecary, Penn Chemists, this is a modern take on their "aromatic remedies" to cure all life's ailments.
- 10oz candles approx. 70 hr burn
- Very high 12% fragrance load
- Wax Blend Soy, coconut oil and organic beeswax base
- Hand poured in Pennsylvania.

#### Luxury Designer Candles

coconut oil & organic beeswax

- No Animal Testing
- Made in Pennsylvania