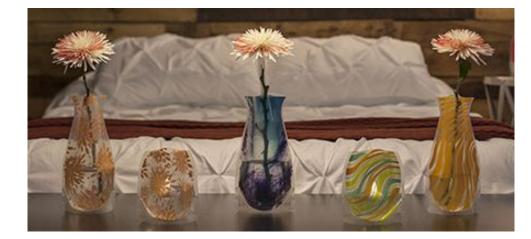

- Typical home goods transformed into products that fit modern spaces and design preferences.
- Uses recycled products where possible, and technology to lower energy usage
- Vases and luminaries are constructed of BPA-free plastic materials, making them expandable, shatterproof and recyclable!
- Silicone Trivets and Jar openers
- Collapsible vases are the perfect "mailable" gift.