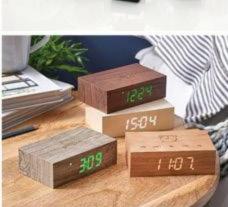

#### Wood Block Collection

Inspired by the carved wood blocks used in the art of textile design this modern collection features candles, perfumes, room spray and incense.