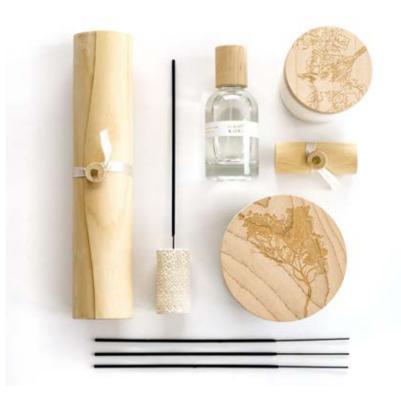

#### Wood Block Collection

Inspired by the carved wood blocks used in the art of textile design this modern collection features candles, perfumes, room spray and incense.