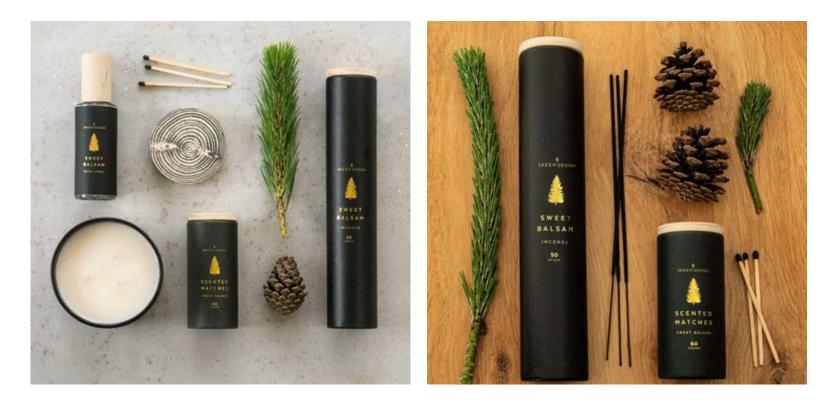

#### SKEEM DESIGN

- Wife-and-Husband team Suji Meswani and Geoff Weiser's range of home fragrance that features candles, perfumes, incense and match bottles
- Mission to create beautiful, useful products, eliminate excess packaging and produce as much of their line as locally as possible
- Designed to be reused, refilled or repurposed
- Top Sellers: All-natural Citronella line for insect protection. Apothecary match bottles. Palo Santo line.
- Oprah's Pick: Hand-blown Cloche Collection

#### Sweet Balsam Collection

Our Sweet Balsam collection stylishly brings the outdoors inside. Candles, incense, and matches are all scented with our classic Sweet Balsam exclusive scent, a blend of evergreens highlighted with top notes of spring bulbs and pinecones.