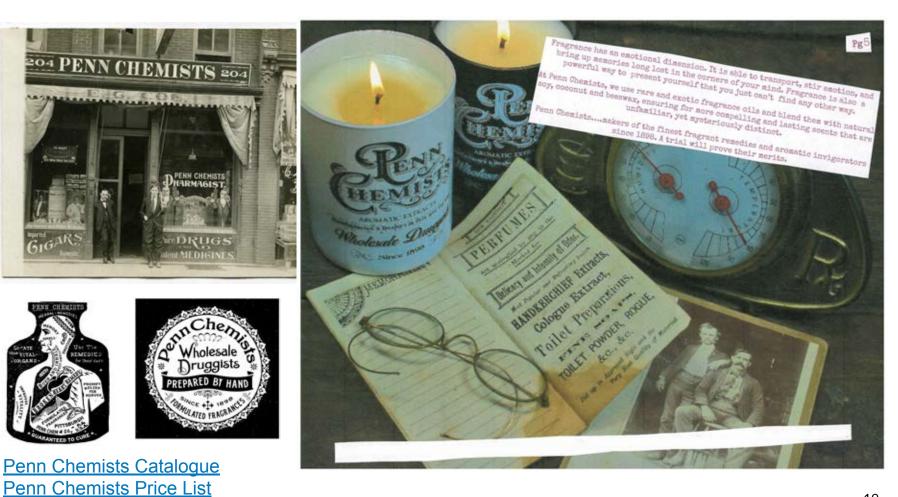

## Penn Chemists by The Tate Group

- Based on the 19th century apothecary, Penn Chemists, this is a modern take on their "aromatic remedies" to cure all life's ailments.
- 10oz candles approx. 70 hr burn
- Very high 12% fragrance load
- Wax Blend Soy, coconut oil and organic beeswax base
- Hand poured in Pennsylvania.

Penn Chemists Catalogue Penn Chemists Price List