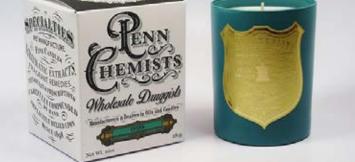

## Penn Chemists by The Tate Group

- Based on the 19th century apothecary, Penn Chemists, this is a modern take on their "aromatic remedies" to cure all life's ailments.
- 10oz candles approx. 70 hr burn
- Very high 12% fragrance load
- Wax Blend Soy, coconut oil and organic beeswax base
- Hand poured in Pennsylvania.

#### Luxury Designer Candles

coconut oil & organic beeswax

- No Animal Testing
- Made in Pennsylvania