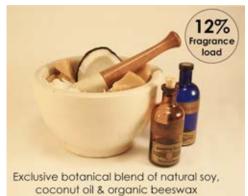

# Penn Chemists

- Based on the 19th century apothecary, Penn Chemists, this is a modern take on their "aromatic remedies" to cure all life's ailments.
- 10oz candles approx. 70 hr burn
- Very high 12% fragrance load
- Wax Blend Soy, coconut oil and organic beeswax base
- Hand poured in Pennsylvania.