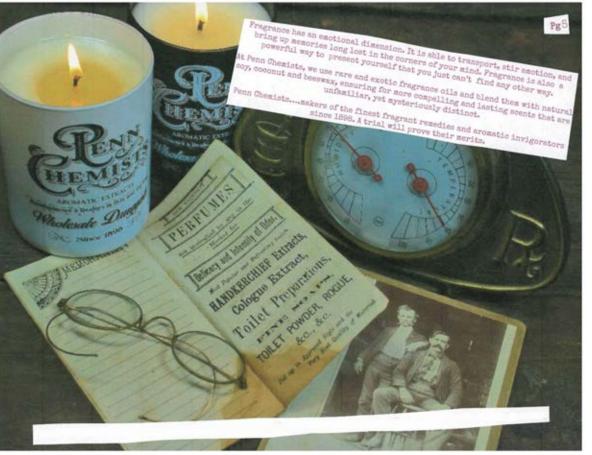

## Penn Chemists

# Penn Chemists

- Based on the 19th century apothecary, Penn Chemists, this is a modern take on their "aromatic remedies" to cure all life's ailments.
- 10oz candles approx. 70 hr burn
- Very high 12% fragrance load
- Wax Blend Soy, coconut oil and organic beeswax base
- Hand poured in Pennsylvania.

#### **Luxury Designer Candles**

Penn Chemists Catalogue
Penn Chemists Price List