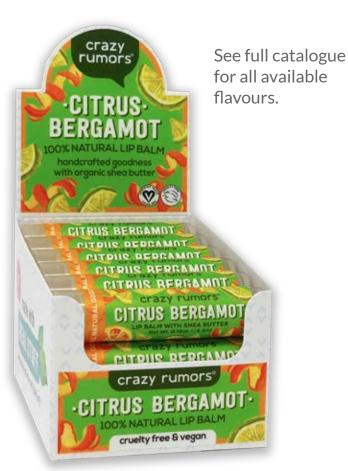

### crazy rumors°

- 100% Natural LIP BALMS that are a blend of clean, vegan/plant based and mostly organic ingredients
- Mouth watering flavours sourced from REAL food-grade ingredients
- NO synthetic flavours, GMO's, parabens or gluten
- Not waxy or greasy
- Certified cruelty free and certified vegan
- Hand-crafted in small batches

<u>Crazy Rumors Catalogue</u> <u>Crazy Rumours Price List</u>

Clean, Colourful, Tasty + Ethical Lip Balms

Crazy Rumors Catalogue
Crazy Rumours Price List