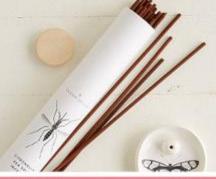

## Skeem Design

#### SKEEM DESIGN

- Wife-and-Husband team Suji Meswani and Geoff Weiser's range of home fragrance that features candles, perfumes, incense and match bottles
- Mission to create beautiful, useful products, eliminate excess packaging and produce as much of their line as locally as possible
- Designed to be reused, refilled or repurposed
- Top Sellers: All-natural Citronella line for insect protection. Apothecary match bottles. Palo Santo line.
- Oprah's Pick: Hand-blown Cloche Collection

#### Palo Santo Collection

Palo Santo is a sustainably cultivated wood that has natural aromatic properties in its resin. Traditionally burned to ward of bad energy, calm and cleanse the body and mind and to bring good fortune to those who use it. Includes wood, room spray, candles, soap and perfumes.