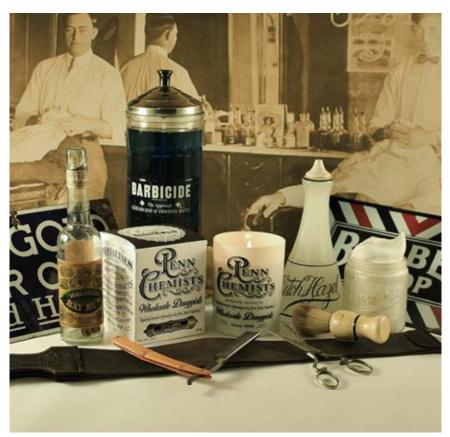

## Penn Chemists

# Penn Chemists

- Based on the 19th century apothecary, Penn Chemists, this is a modern take on their "aromatic remedies" to cure all life's ailments.
- 10oz candles approx. 70 hr burn
- Very high 12% fragrance load
- Wax Blend Soy, coconut oil and organic beeswax base
- Hand poured in Pennsylvania.