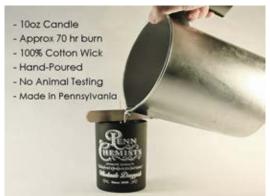

# Penn Chemists

- Based on the 19th century apothecary, Penn Chemists, this is a modern take on their "aromatic remedies" to cure all life's ailments.
- 10oz candles approx. 70 hr burn
- Very high 12% fragrance load
- Wax Blend Soy, coconut oil and organic beeswax base
- Hand poured in Pennsylvania.