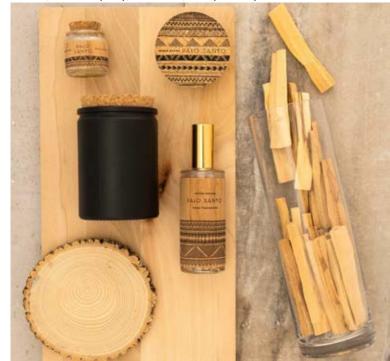

#### Palo Santo Collection

Palo Santo is a sustainably cultivated wood that has natural aromatic properties in its resin. Traditionally burned to ward of bad energy, calm and cleanse the body and mind and to bring good fortune to those who use it. Includes wood, room spray, candles, soap and perfumes.