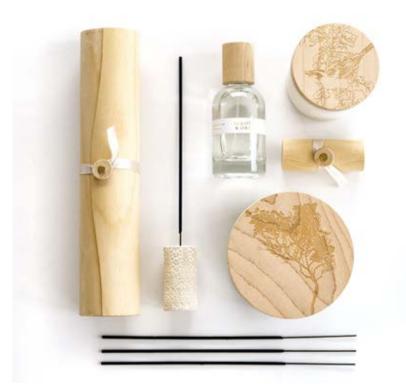

#### Wood Block Collection

Inspired by the carved wood blocks used in the art of textile design this modern collection features candles, perfumes, room spray and incense.