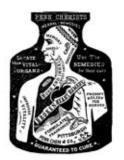

## Penn Chemists

# Penn Chemists

- Based on the 19th century apothecary, Penn Chemists, this is a modern take on their "aromatic remedies" to cure all life's ailments.
- 10oz candles approx. 70 hr burn
- Very high 12% fragrance load
- Wax Blend Soy, coconut oil and organic beeswax base
- Hand poured in Pennsylvania.