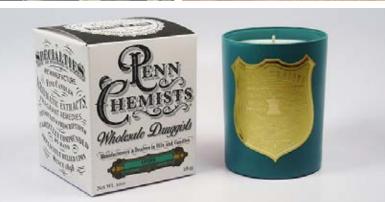

## Penn Chemists

# Penn Chemists

- Based on the 19th century apothecary, Penn Chemists, this is a modern take on their "aromatic remedies" to cure all life's ailments.
- 10oz candles approx. 70 hr burn
- Very high 12% fragrance load
- Wax Blend Soy, coconut oil and organic beeswax base
- Hand poured in Pennsylvania.