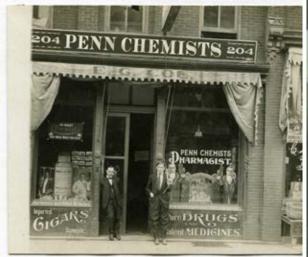

# Penn Chemists

- Based on the 19th century apothecary, Penn Chemists, this is a modern take on their "aromatic remedies" to cure all life's ailments.
- 10oz candles approx. 70 hr burn
- Very high 12% fragrance load
- Wax Blend Soy, coconut oil and organic beeswax base
- Hand poured in Pennsylvania.