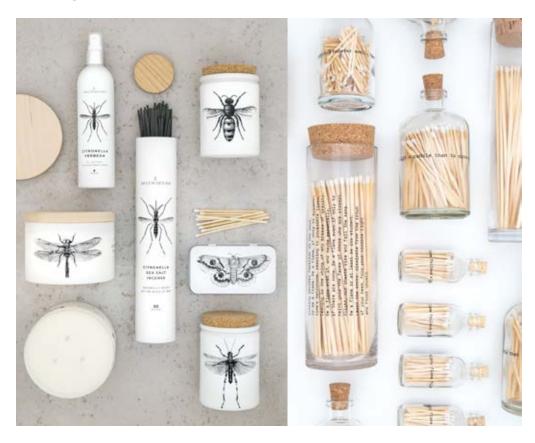

#### SKEEM DESIGN

- Wife-and-Husband team Suji Meswani and Geoff Weiser's range of home fragrance that features candles, perfumes, incense and match bottles
- Mission to create beautiful, useful products, eliminate excess packaging and produce as much of their line as locally as possible
- Designed to be reused, refilled or repurposed
- Top Sellers: All-natural Citronella line for insect protection. Apothecary match bottles. Palo Santo line.
- Oprah's Pick: Hand-blown Cloche Collection

#### Palo Santo Collection

Palo Santo is a sustainably cultivated wood that has natural aromatic properties in its resin. Traditionally burned to ward of bad energy, calm and cleanse the body and mind and to bring good fortune to those who use it. Includes wood, room spray, candles, soap and perfumes.

About the Designers at Skeem Video

Palo Santo Collection Video

Match Bottle Collection Video

Citronella Collection Video