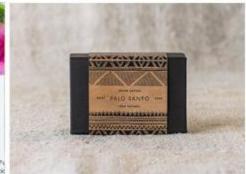

#### Palo Santo Collection

Palo Santo is a sustainably cultivated wood that has natural aromatic properties in its resin. Traditionally burned to ward of bad energy, calm and cleanse the body and mind and to bring good fortune to those who use it. Includes wood, room spray, candles, soap and perfumes.