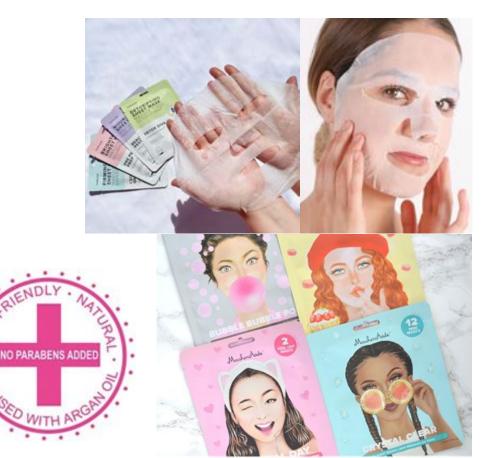

# MaskerAide

# MaskercAide

- Hydrating Sheet Masks
- Never tested on animals
- Sulfate and paraben free
- Fun packaging in easy to display POPs
- Canadian designed, safe and innovative products

MaskerAide Catalogue MaskerAide Price List

#### Fun focused, skin serious