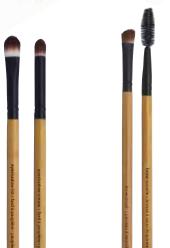

#### **NEW MAKE-UP BRUSHES**

Urban Spa has launched a collection of premium make-up brushes that tick all the boxes.

High Quality Beautiful Packaging Natural Bamboo Handles Impulse Price Point

From DIY instructions to screened-on names, our bamboo handled, vegan bristle brushes will prove themselves indispensable. A pleasure to use and just the right tool for the job, our collection includes:

### **NEW MAKE-UP BRUSHES**

Urban Spa has launched a collection of premium make-up brushes that tick all the boxes.

High Quality Beautiful Packaging Natural Bamboo Handles Impulse Price Point

From DIY instructions to screened-on names, our bamboo handled, vegan bristle brushes will prove themselves indispensable. A pleasure to use and just the right tool for the job, our collection includes: