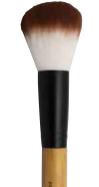

07042

The fluffy powder & bronzer brush » Use to apply bronzer or

The take-a-bow

brow duo »

Impulse purchasing made easy. 80% of products retail for under \$10.

Eye-catching.

Draws customers to the display. Merchandising influences 70% of consumer purchases.