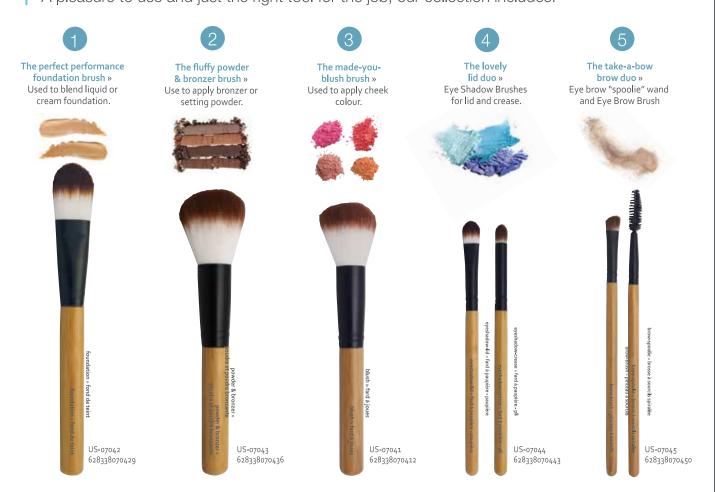

#### **NEW MAKE-UP BRUSHES**

Urban Spa has launched a collection of premium make-up brushes that tick all the boxes.

High Quality Beautiful Packaging Natural Bamboo Handles Impulse Price Point

From DIY instructions to screened-on names, our bamboo handled, vegan bristle brushes will prove themselves indispensable. A pleasure to use and just the right tool for the job, our collection includes:

07042

The fluffy powder & bronzer brush » Use to apply bronzer or

The take-a-bow

brow duo »

Impulse purchasing made easy. 80% of products retail for under \$10.

Eye-catching.

Draws customers to the display. Merchandising influences 70% of consumer purchases.

### **NEW MAKE-UP BRUSHES**

Urban Spa has launched a collection of premium make-up brushes that tick all the boxes.

High Quality Beautiful Packaging Natural Bamboo Handles Impulse Price Point

From DIY instructions to screened-on names, our bamboo handled, vegan bristle brushes will prove themselves indispensable. A pleasure to use and just the right tool for the job, our collection includes:

From minimalists to make-up mavens, we have included tips and techniques inside our package to help everyone put their best "face" forward.

> Sustainable thinking meets contemporary design. **Urban Spa** is re-defining natural beauty.