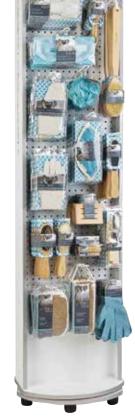

Turns cluttered product shelves to a profit

Fully stocked and organized product presentation can increase sales up to 150%.

> Two sided swivel display. Holds up to 50 sku's and takes up only 2 feet of space.

**DIMENSIONS** H 66" x W 24" x D 24"

Displays are great introduction or secondary placement in store

**DIMENSIONS** 19"w x 18"d x 54"h

07041