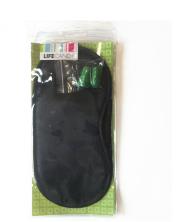

N EMERY BOARD, A DOUBLE-SIDED FOOT FILE, A NAIL BRUSH, 2 CUTICLE STICKS AND 2 TOE SEPARATORS.

12000



The bouclé bath mitt



The use-it-or-lose-it shower cap KEEPS WATER OUT

11520





The Konjac facial sponge **BENEFITS** 

11930



The classic nail brush

11120







The soap caddy

61200



The fabulous face sea sponges

The all-natural sea

SUPER-SUDSING AND

11800

sponge

11900



GIVES DRY SKIN THE BRUSH OFF

The love-that-lava

FOR EVERYDAY EXFOLIATION

21010

pumice

21020



Shower mirror

FOG-FREE AND SHATTERPROOF For a super close shave in a steamy shower.

71000





The big squeeze body NATURAL, GENTLE CLEANSING

11921



The bedtime booties



LIFE CANDY



The loads-of-lather puff SMOOTHS AND CLEANS



The must-have moisturizing gloves





The flat-out loofah

11300



US-LC01200 Sleep Mask - Black

### SOFT, SMOOTH, CLEAN & GREEN - THE BEAUTY OF BAMBOO



The bamboo bath pouf

99080



The bamboo bikini brush SKIN

11125



The beautiful bamboo brush kit

07040



The wool facial brush



The body-loving bath mitt BAMBOO AND JUTE

99105



The best ever foot paddle GET A HANDLE ON ROUGH FEET

21000

99201



The only headband

99085





99200



The sudsing BAMBOO AND JUTE

99100

99095



The heel-to-toe foot SCRUBS AND BUFFS



The savvy sister turban QUICK-DRY YOUR HAIR

99090



The perfect body brush BAMBOO AND NATURAL BRISTLE

11100



### **NEW MAKE-UP BRUSHES**



Urban Spa has launched a collection of premium make-up brushes that tick all the boxes.

High Quality Beautiful Packaging Natural Bamboo Handles Impulse Price Point

From DIY instru